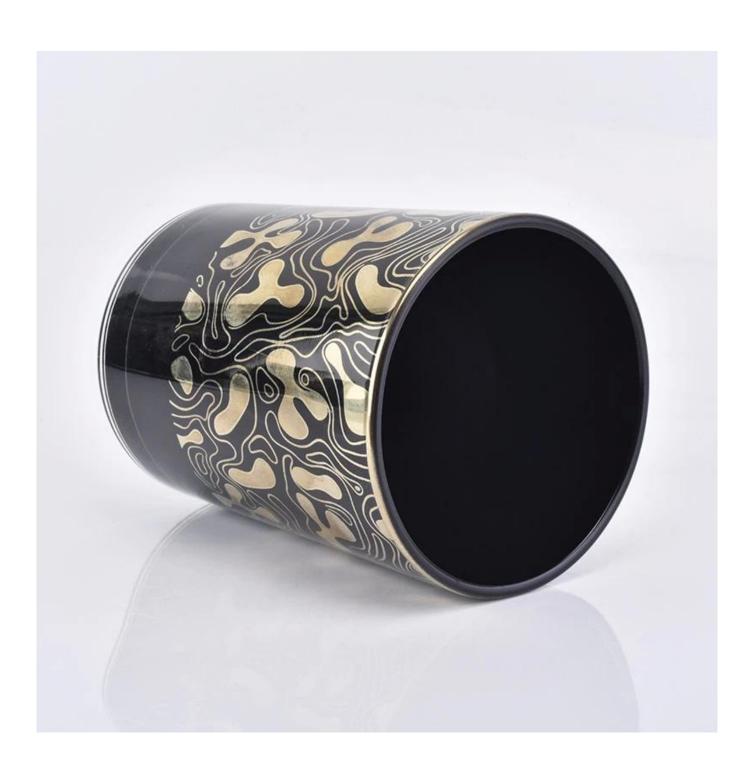

black glass candle container with gold patterns, unique glass candle jar for home decor

## **Product Description**

| Product name   | 12 black glass candle container with gold patterns, unique glass candle jar for home decor   |  |  |
|----------------|----------------------------------------------------------------------------------------------|--|--|
| Specification  | Top dia: 88mm  Bottom dia: 83mm  Height: 100mm  Weight: 390g  Capacity: 395ml                |  |  |
| Sample time    | 5 days if at exist shaped and size of glass     1. 5 days if need new shape or size of glass |  |  |
| Packing        | Normal packing,Individual gift box, PVC box, window box, color box, white box, etc           |  |  |
| Delivery time  | Within 35 days after the sample and order confirmed                                          |  |  |
| Payment term   | 30% deposit by T/T in advance and the balance against the copy of B/L                        |  |  |
| Shipment       | By sea,by air,by Express and your shipping agent is acceptable                               |  |  |
| Usage Occasion | Home decor, Wedding Decoration, Wedding Favors, Decoration enhancement,                      |  |  |