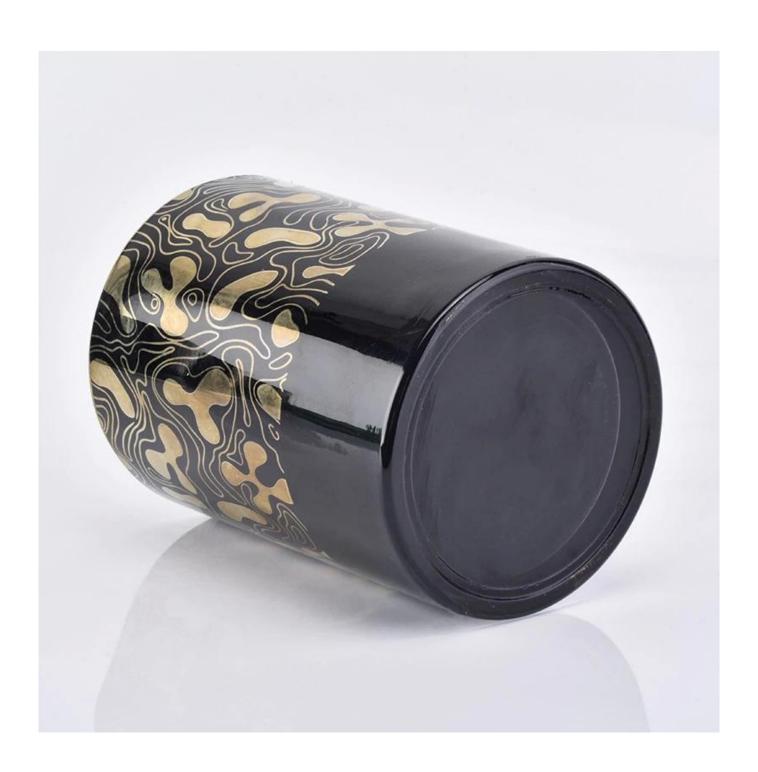

black glass candle container with gold patterns, unique glass candle jar for home decor

## **Product Description**

| Product name   | 12 black glass candle container with gold patterns, unique glass candle jar for home decor   |  |  |
|----------------|----------------------------------------------------------------------------------------------|--|--|
| Specification  | Top dia: 88mm  Bottom dia: 83mm  Height: 100mm  Weight: 390g  Capacity: 395ml                |  |  |
| Sample time    | 5 days if at exist shaped and size of glass     1. 5 days if need new shape or size of glass |  |  |
| Packing        | Normal packing,Individual gift box, PVC box, window box, color box, white box, etc           |  |  |
| Delivery time  | Within 35 days after the sample and order confirmed                                          |  |  |
| Payment term   | 30% deposit by T/T in advance and the balance against the copy of B/L                        |  |  |
| Shipment       | By sea,by air,by Express and your shipping agent is acceptable                               |  |  |
| Usage Occasion | Home decor, Wedding Decoration, Wedding Favors, Decoration enhancement,                      |  |  |