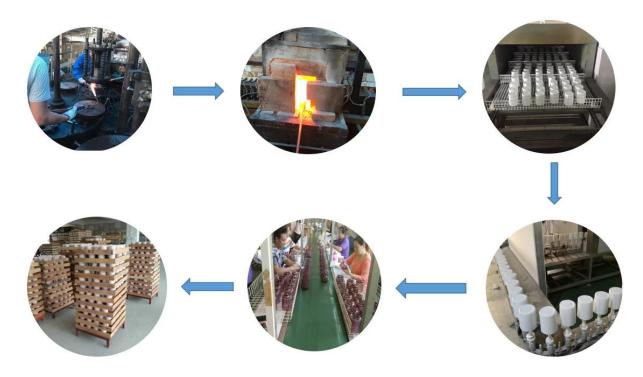

5 days if at exist shaped and size of glass     1. 5 days if need new shape or size of glass |  |  |
| Packing        | Normal packing,Individual gift box, PVC box, window box, color box, white box, etc           |  |  |
| Delivery time  | Within 35 days after the sample and order confirmed                                          |  |  |
| Payment term   | 30% deposit by T/T in advance and the balance against the copy of B/L                        |  |  |
| Shipment       | By sea,by air,by Express and your shipping agent is acceptable                               |  |  |
| Usage Occasion | Home decor, Wedding Decoration, Wedding Favors, Decoration enhancement,                      |  |  |







# $^{\top}$ SAMPLE ROOM $_{\perp}$







**Process Craft** 

# **Glass Production Lines**



## **Packaging & Shipping**

We also have **our own professional and international logistic team** for your service.

We are your best choice without any concern.





## **Factory**















## **Exhibition**



# Certifications



#### **Sunny Story**

Someone ask me, why Sunny Glassware is **the supplier of 80% fragrance brands in the United State**, take a second to listen to my story about <u>candle holders</u> order, you will understand Sunny always stay with you whatever it happens.

Last summer was really a great experience to us, J placed a big order with mass candle holders to Sunny Glassware at August 2018, everyone was so exciting and wanted to make it perfect.

Everything goes very well at the beginning, fast move, perfect communication, all is good. A small accessory