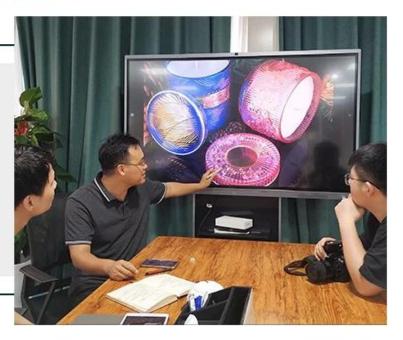

black glass candle container with gold patterns, unique glass candle jar for home decor



# Achieve Customers' Ideas

get your ideas becoming creative fragrance products and

sell them very well

# Award-winning Design Team

won the trust of many upscale brands





# Excellent After-service

problem solved within 24 hours

## **Product Description**

| Product name   | 12 black glass candle container with gold patterns, unique glass candle jar for home decor   |  |  |
|----------------|----------------------------------------------------------------------------------------------|--|--|
| Specification  | Top dia: 88mm  Bottom dia: 83mm  Height: 100mm  Weight: 390g  Capacity: 395ml                |  |  |
| Sample time    | 5 days if at exist shaped and size of glass     1. 5 days if need new shape or size of glass |  |  |
| Packing        | Normal packing,Individual gift box, PVC box, window box, color box, white box, etc           |  |  |
| Delivery time  | Within 35 days after the sample and order confirmed