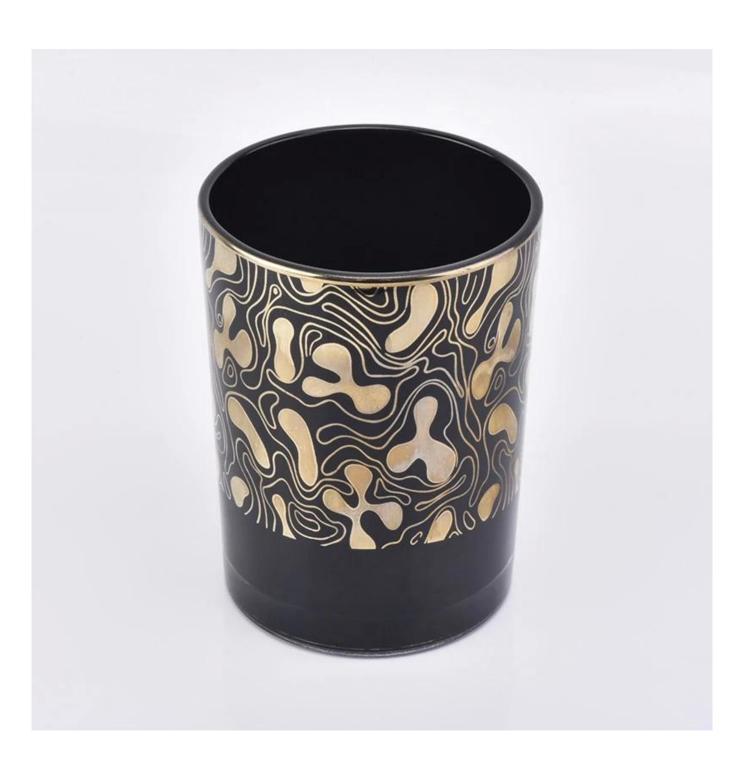

black glass candle container with gold patterns, unique glass candle jar for home decor

## **Product Description**

| Product name   | 12 black glass candle container with gold patterns, unique glass candle jar for home decor   |  |  |
|----------------|----------------------------------------------------------------------------------------------|--|--|
| Specification  | Top dia: 88mm  Bottom dia: 83mm  Height: 100mm  Weight: 390g  Capacity: 395ml                |  |  |
| Sample time    | 5 days if at exist shaped and size of glass     1. 5 days if need new shape or size of glass |  |  |
| Packing        | Normal packing,Individual gift box, PVC box, window box, color box, white box, etc           |  |  |
| Delivery time  | Within 35 days after the sample and order confirmed                                          |  |  |
| Payment term   | 30% deposit by T/T in advance and the balance against the copy of B/L                        |  |  |
| Shipment       | By sea,by air,by Express and your shipping agent is acceptable                               |  |  |
| Usage Occasion | Home decor, Wedding Decoration, Wedding Favors, Decoration enhancement,                      |  |  |