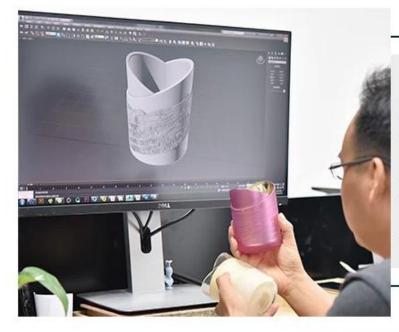

black cylinder ceramic candle jars for home fragrance



## Achieve Customers' Ideas

get your ideas becoming creative fragrance products and

### sell them very well

### Award-winning Design Team

won the trust of many upscale brands





### Excellent After-service

problem solved within 24 hours

### **Product Description**

This **concrete candle jar** with is designed by our award wining designers! It looks very original for the eyes, I pesonally think it is a great candle holder fixed on your fireplace.

All the pictures on this site are copyrighted by Sunny Glassware. Any unauthorized copy will be regarded as copyright infringement.









| Product name | black cylinder ceramic candle jars for home fragrance                                             |
|--------------|----------------------------------------------------------------