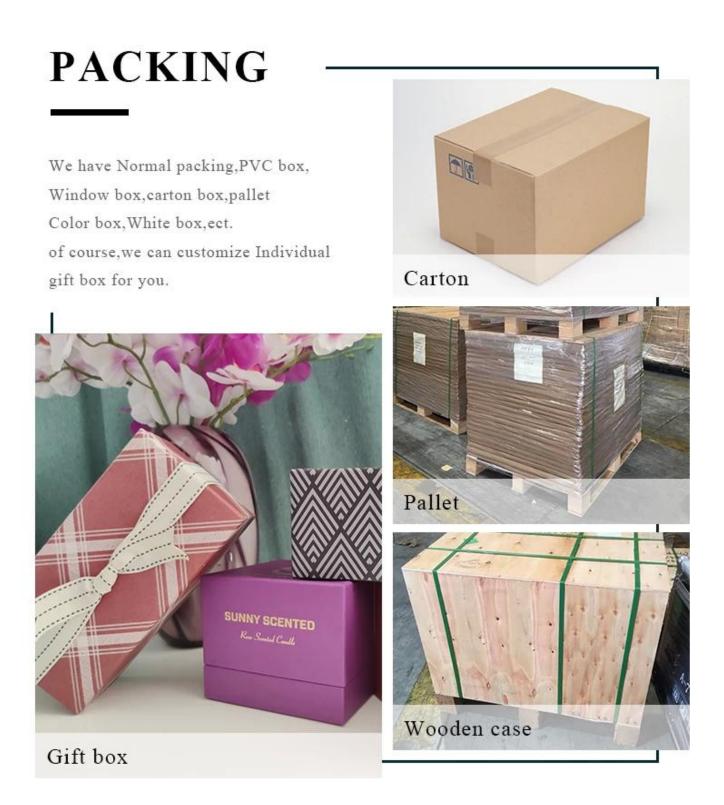

| Measure(mm)    | SGMK19120713<br>Top dia:100mm<br>Bottom dia: 100mm<br>Height: 89mm<br>Weight:389g<br>Capacity: 490ml |
|----------------|------------------------------------------------------------------------------------------------------|
| Packing        | Normal packing,Individual gift box, PVC box,<br>window box, color box, white box, etc                |
| Delivery time  | Within 35 days after the sample and order confirmed                                                  |
| Payment term   | 30% deposit by T/T in advance and the balance against the copy of B/L                                |
| Shipment       | By sea,by air,by Express and your shipping agent is acceptable                                       |
| Usage Occasion | Home decor,Wedding Decoration,Wedding<br>Favors,Decoration enhancement,                              |