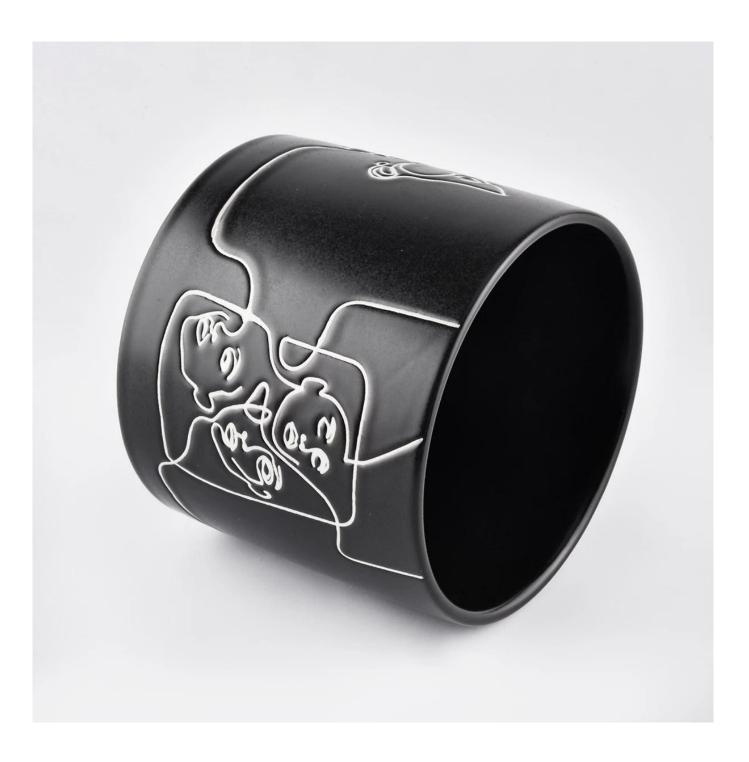

black cylinder ceramic candle jars for home fragrance

### **Product Description**

This **concrete candle jar** with is designed by our award wining designers! It looks very original for the eyes, I pesonally think it is a great candle holder fixed on your fireplace.