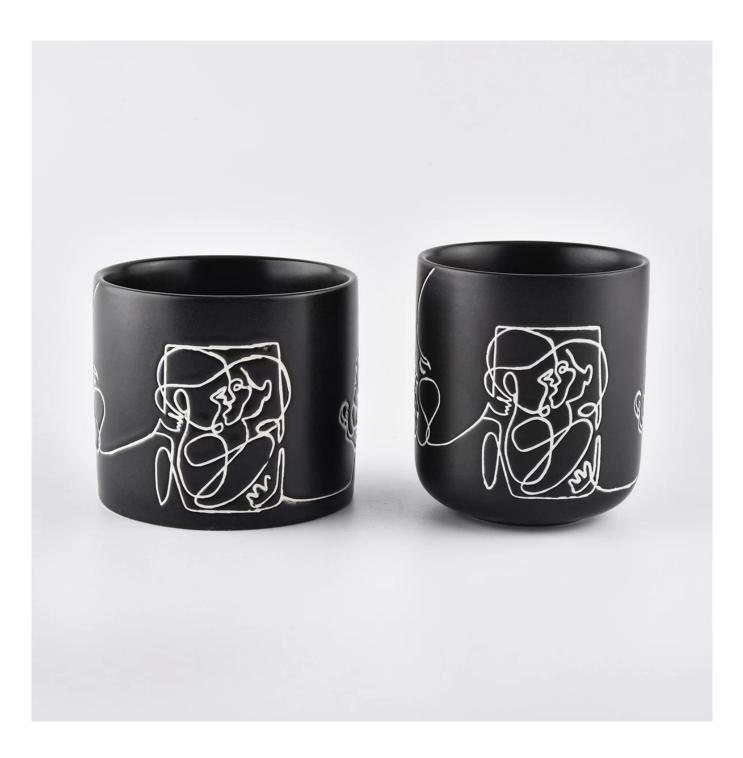

black cylinder ceramic candle jars for home fragrance

### **Product Description**

This **concrete candle jar** with is designed by our award wining designers! It looks very original for the eyes, I pesonally think it is a great candle holder fixed on your fireplace.