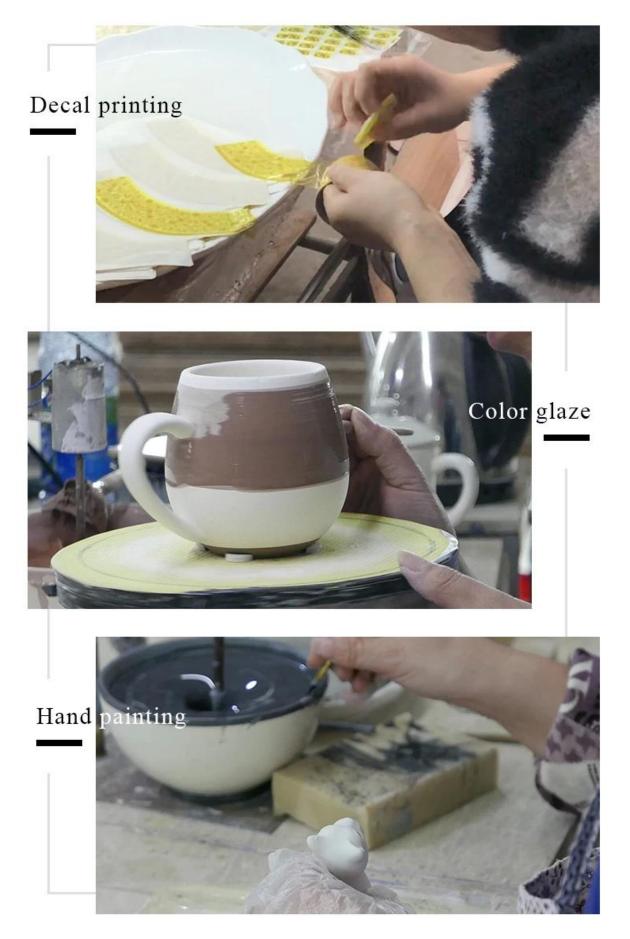

g<br>Capacity: 490ml |
|----------------|------------------------------------------------------------------------------------------------------|
| Packing        | Normal packing,Individual gift box, PVC box,<br>window box, color box, white box, etc                |
| Delivery time  | Within 35 days after the sample and order confirmed                                                  |
| Payment term   | 30% deposit by T/T in advance and the balance against the copy of B/L                                |
| Shipment       | By sea,by air,by Express and your shipping agent is acceptable                                       |
| Usage Occasion | Home decor,Wedding Decoration,Wedding<br>Favors,Decoration enhancement,                              |

**Process Craft** 

## **DEEP PROCESSING**



#### Service Story

Someone ask me, why Sunny Glassware is **the supplier of 80% fragrance brands in the United State**, take a second to listen to my story about<u>candle holders</u> order, you will understand Sunny always stay with you whatever it happens.

Last summer was really a great experience to us, J placed a big order with mass candle holders to Sunny Glassware at August 2018, everyone was so exciting and wanted to make it perfect .



Everything goes very well at the beginning, fast move, perfect communication, all is good. A small accessory became a big bomb which is out of our expectation, J wanted us to buy this small accessory in China but he told us this is a very difficult stuff, we digged 7 factories and one of them told us they can produce it. We are happy to know that