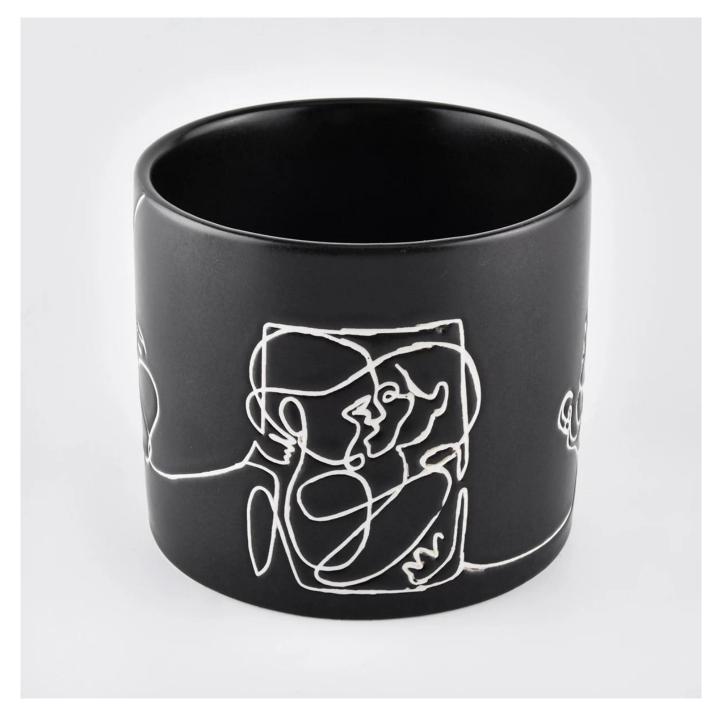

black cylinder ceramic candle jars for home fragrance

### **Product Description**

This **concrete candle jar** with is designed by our award wining designers! It looks very original for the eyes, I pesonally think it is a great candle holder fixed on your fireplace.