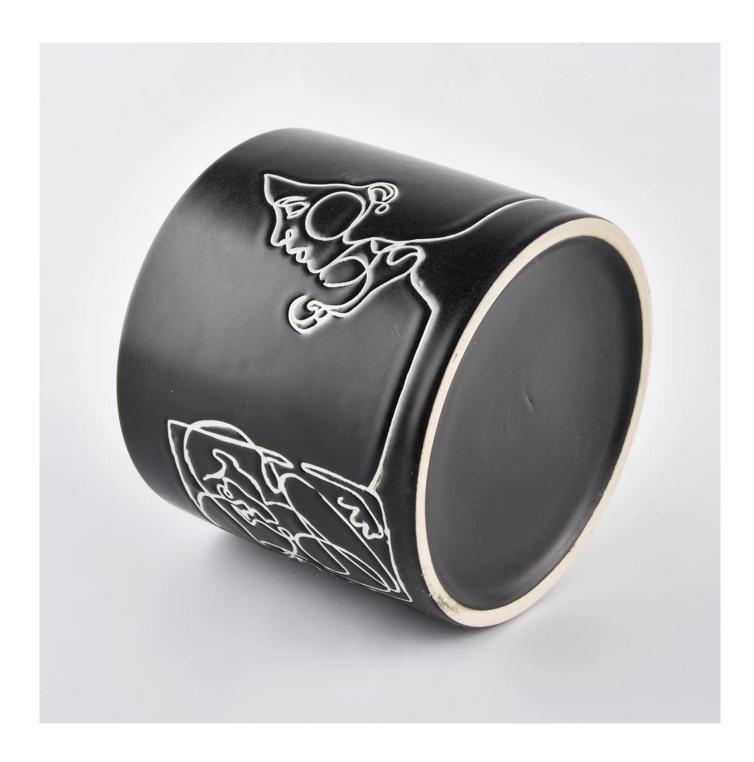

black cylinder ceramic candle jars for home fragrance

### **Product Description**

This **concrete candle jar** with is designed by our award wining designers! It looks very original for the eyes, I pesonally think it is a great candle holder fixed on your fireplace.