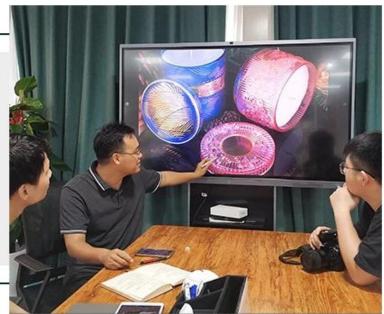

black cylinder ceramic candle jars for home fragrance



## Achieve Customers' Ideas

get your ideas becoming creative fragrance products and

### sell them very well

### Award-winning Design Team

won the trust of many upscale brands





### Excellent After-service

problem solved within 24 hours

### **Product Description**

This **concrete candle jar** with is designed by our award wining designers! It looks very original for the eyes, I pesonally think it is a great candle holder fixed on your fireplace.

All the pictures on this site are copyrighted by Sunny Glassware. Any unauthorized copy will be regarded as copyright infringement.









| Product name | black cylinder ceramic candle jars for home fragrance                                             |
|--------------|---------------------------------------------------------------------------------------------------|
| Samnia fima  | <ol> <li>5 days if at exist shaped and size</li> <li>15 days if need new shape or size</li> </ol> |

| Measure(mm)    | SGMK1912