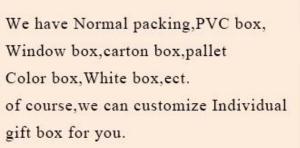

| Measure(mm)          | SGFD21012903<br>Top dia: 90mm<br>Bottom dia: 84mm<br>Height: 102mm<br>Weight: 343g<br>Capacity: 440ml |
|----------------------|-------------------------------------------------------------------------------------------------------|
| Packing              | Normal packing,Individual gift box, PVC box, window box, color box, white box, etc                    |
| <b>Delivery time</b> | Within 35 days after the sample and order confirmed                                                   |
| Payment term         | 30% deposit by T/T in advance and the balance against the copy of B/L                                 |
| Shipment             | By sea,by air,by Express and your shipping agent is acceptable                                        |
| Usage<br>Occasion    | Home decor,Wedding Decoration,Wedding Favors,Decoration enhancement,                                  |