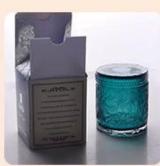

| Measure(mm)          | SGFD21012903<br>Top dia: 90mm<br>Bottom dia: 84mm<br>Height: 102mm<br>Weight: 343g<br>Capacity: 440ml |
|----------------------|-------------------------------------------------------------------------------------------------------|
| Packing              | Normal packing,Individual gift box, PVC box, window box, color box, white box, etc                    |
| <b>Delivery time</b> | Within 35 days after the sample and order confirmed                                                   |
| Payment term         | 30% deposit by T/T in advance and the balance against the copy of B/L                                 |
| Shipment             | By sea,by air,by Express and your shipping agent is acceptable                                        |
| Usage<br>Occasion    | Home decor,Wedding Decoration,Wedding Favors,Decoration enhancement,                                  |