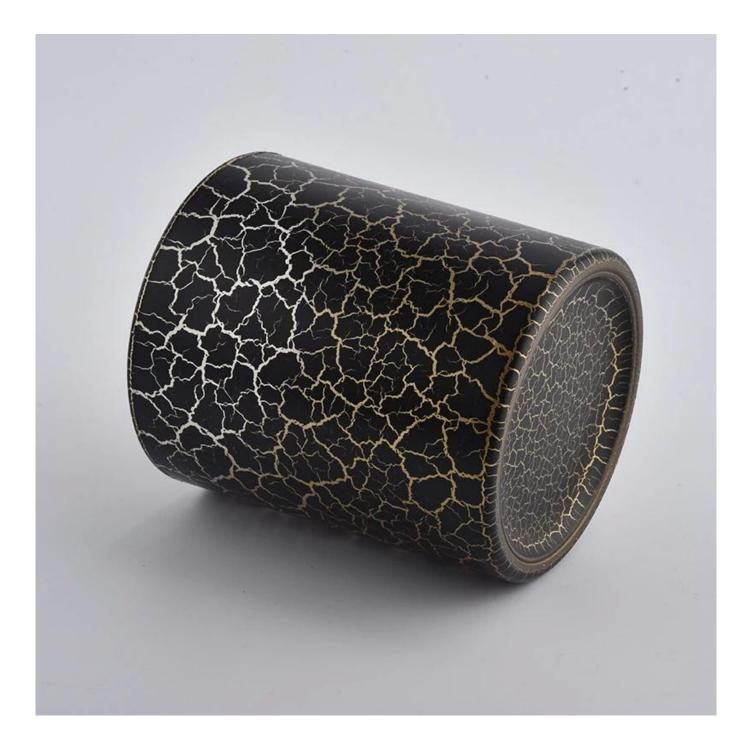

black cracked glass candle jars wholesaler

Such a large and abundant sample room

#### **Product Description**

All the pictures on this site are copyrighted by Sunny Glassware. Any unauthorized copy will

be regarded as copyright infringement.

This **candle bowl** is made of sodalime in high quality. It is suitable for all kinds of candle or soy wax. We can do any customized print on the glass. Finish MOQ is 3000pcs per design.

| Measure(mm)          | SGFD21012903<br>Top dia: 90mm<br>Bottom dia: 84mm<br>Height: 102mm<br>Weight: 343g<br>Capacity: 440ml |
|----------------------|-------------------------------------------------------------------------------------------------------|
| Packing              | Normal packing,Individual gift box, PVC box, window box, color box, white box, etc                    |
| <b>Delivery time</b> | Within 35 days after the sample and order confirmed                                                   |
| Payment term         | 30% deposit by T/T in advance and the balance against the copy of B/L                                 |
| Shipment             | By sea,by air,by Express and your shipping agent is acceptable                                        |
| Usage<br>Occasion    | Home decor,Wedding Decoration,Wedding Favors,Decoration enhancement,                                  |