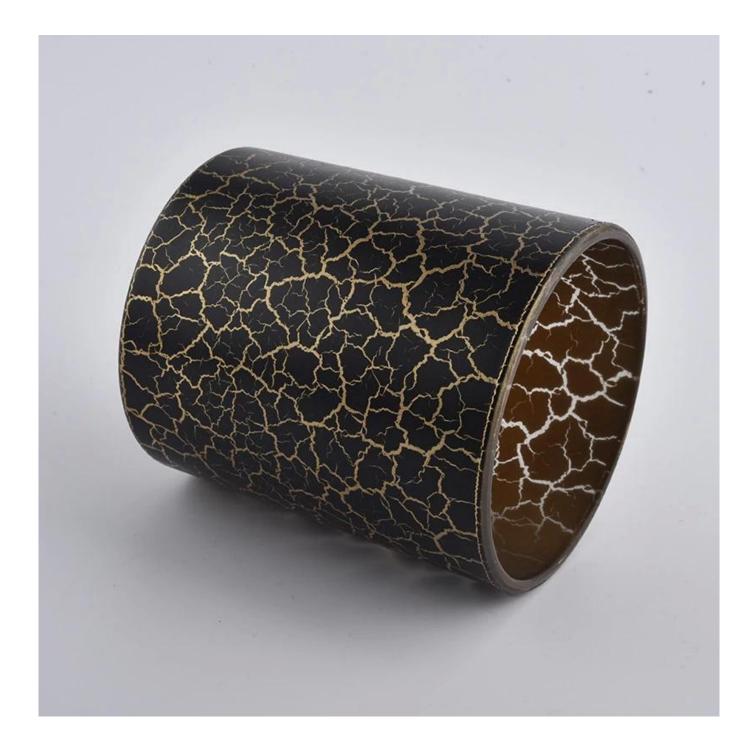

black cracked glass candle jars wholesaler

Such a large and abundant sample room

#### **Product Description**

All the pictures on this site are copyrighted by Sunny Glassware. Any unauthorized copy will

be regarded as copyright infringement.

This **candle bowl** is made of sodalime in high quality. It is suitable for all kinds of candle or soy wax. We can do any customized print on the glass. Finish MOQ is 3000pcs per design.

| Measure(mm)          | SGFD21012903<br>Top dia: 90mm<br>Bottom dia: 84mm<br>Height: 102mm<br>Weight: 343g<br>Capacity: 440ml |
|----------------------|-------------------------------------------------------------------------------------------------------|
| Packing              | Normal packing,Individual gift box, PVC box, window box, color box, white box, etc                    |
| <b>Delivery time</b> | Within 35 days after the sample and order confirmed                                                   |
| Payment term         | 30% deposit by T/T in advance and the balance against the copy of B/L                                 |
| Shipment             | By sea,by air,by Express and your shipping agent is acceptable                                        |
| Usage<br>Occasion    | Home decor,Wedding Decoration,Wedding Favors,Decoration enhancement,                                  |