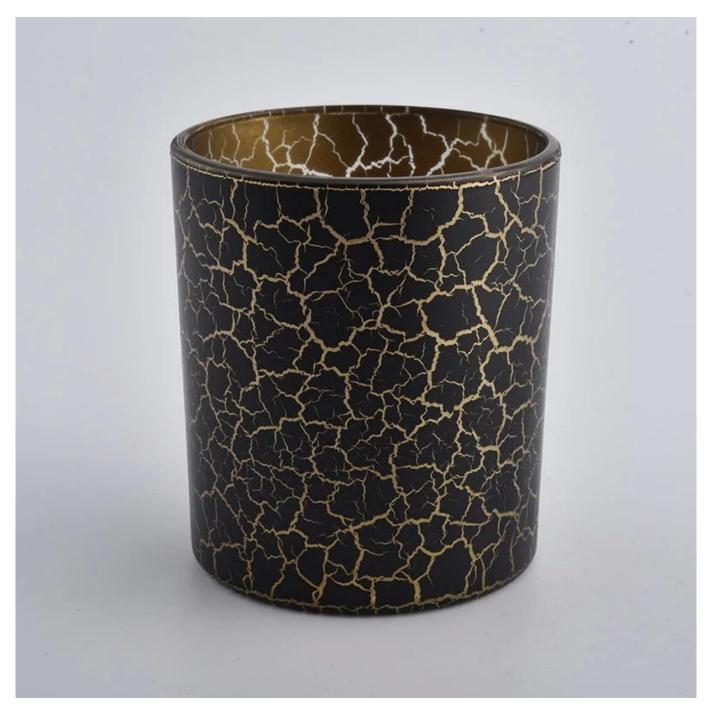

black cracked glass candle jars wholesaler

Such a large and abundant sample room

#### **Product Description**

All the pictures on this site are copyrighted by Sunny Glassware. Any unauthorized copy will

be regarded as copyright infringement.

This **candle bowl** is made of sodalime in high quality. It is suitable for all kinds of candle or soy wax. We can do any customized print on the glass. Finish MOQ is 3000pcs per design.

| Product<br>Name | black cracked glass candle jars wholesaler                                                                          |
|-----------------|---------------------------------------------------------------------------------------------------------------------|
| Sample time     | <ol> <li>5 days if at exist shaped and size of glass</li> <li>15 days if need new shape or size of glass</li> </ol> |

| Measure(mm)          | SGFD21012903<br>Top dia: 90mm<br>Bottom dia: 84mm<br>Height: 102mm<br>Weight: 343g<br>Capacity: 440ml |
|----------------------|-------------------------------------------------------------------------------------------------------|
| Packing              | Normal packing,Individual gift box, PVC box, window box, color box, white box, etc                    |
| <b>Delivery time</b> | Within 35 days after the sample and order confirmed                                                   |
| Payment term         | 30% deposit by T/T in advance and the balance against the copy of B/L                                 |
| Shipment             | By sea,by air,by Express and your shipping agent is acceptable                                        |
| Usage<br>Occasion    | Home decor,Wedding Decoration,Wedding Favors,Decoration enhancement,                                  |