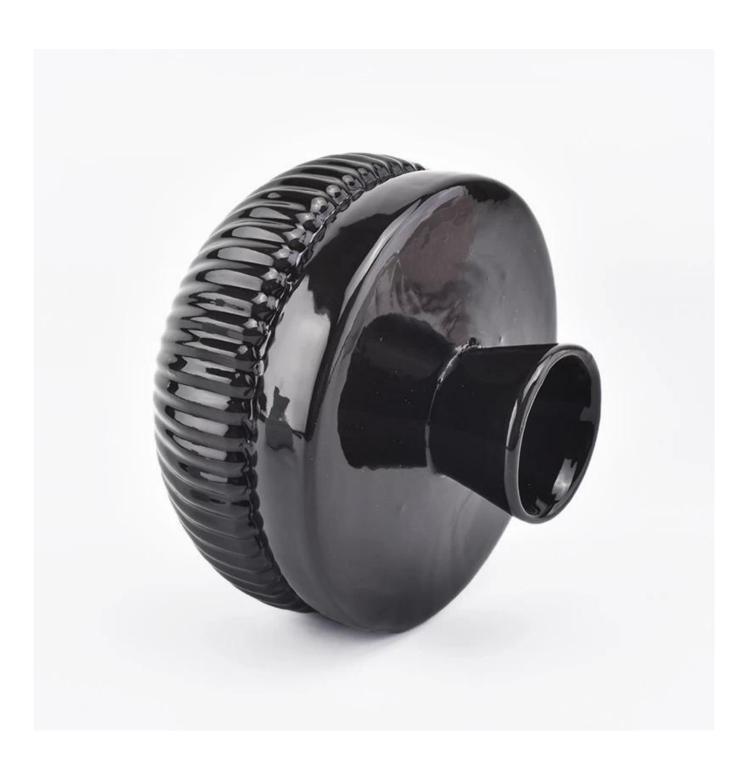

#### **Product Description**

| Product name  | black ceramic diffuser bottle, empty aroma diffuser bottles round shape                      |  |  |
|---------------|----------------------------------------------------------------------------------------------|--|--|
| Specification | Top dia: 37mm Bottom dia: 95mm Height: 79mm Weight: 266g Capacity: 220ml                     |  |  |
| Sample time   | 5 days if at exist shaped and size of glass     1. 5 days if need new shape or size of glass |  |  |

| Packing        | Normal packing,Individual gift box, PVC box, window box, color box, white box, etc |  |
|----------------|------------------------------------------------------------------------------------|--|
| Delivery time  | Within 35 days after the sample and order confirmed                                |  |
| Payment term   | 30% deposit by T/T in advance and the balance against the copy of B/L              |  |
| Shipment       | By sea,by air,by Express and your shipping agent is acceptable                     |  |
| Usage Occasion | Home decor,Wedding Decoration,Wedding Favors,Decoration enhancement,               |  |