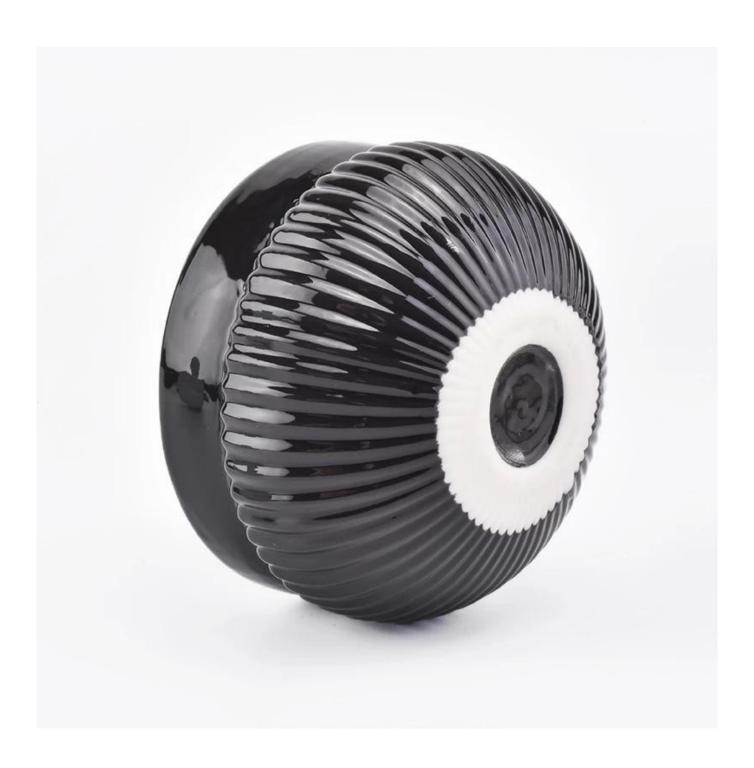

#### **Product Description**

| Product name  | black ceramic diffuser bottle, empty aroma diffuser bottles round shape                      |  |  |
|---------------|----------------------------------------------------------------------------------------------|--|--|
| Specification | Top dia: 37mm Bottom dia: 95mm Height: 79mm Weight: 266g Capacity: 220ml                     |  |  |
| Sample time   | 5 days if at exist shaped and size of glass     1. 5 days if need new shape or size of glass |  |  |

| Packing        | Normal packing,Individual gift box, PVC box, window box, color box, white box, etc |  |
|----------------|------------------------------------------------------------------------------------|--|
| Delivery time  | Within 35 days after the sample and order confirmed                                |  |
| Payment term   | 30% deposit by T/T in advance and the balance against the copy of B/L              |  |
| Shipment       | By sea,by air,by Express and your shipping agent is acceptable                     |  |
| Usage Occasion | Home decor,Wedding Decoration,Wedding Favors,Decoration enhancement,               |  |