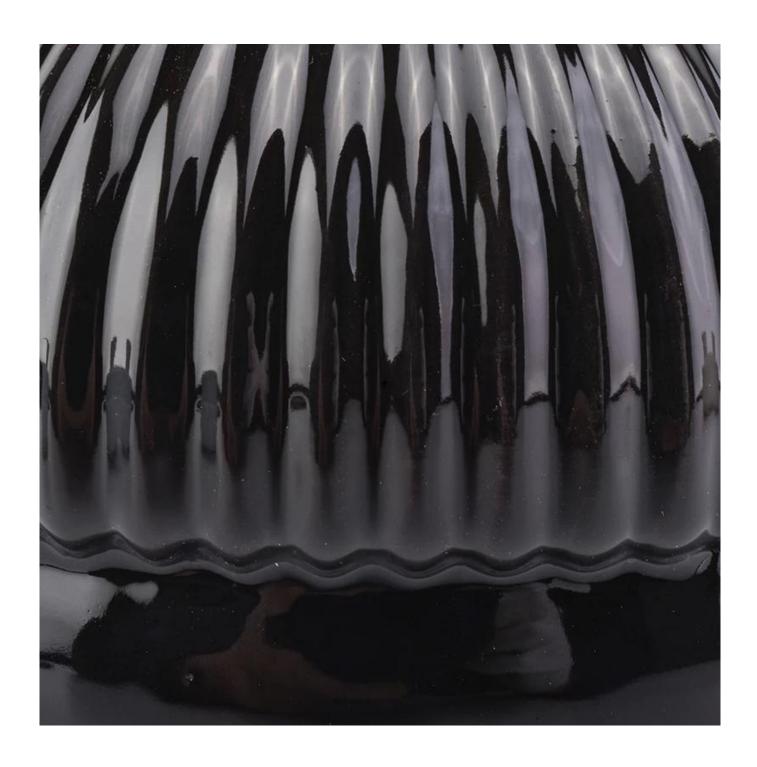

#### **Product Description**

| Product name  | black ceramic diffuser bottle, empty aroma diffuser bottles round shape                      |  |  |
|---------------|----------------------------------------------------------------------------------------------|--|--|
| Specification | Top dia: 37mm Bottom dia: 95mm Height: 79mm Weight: 266g Capacity: 220ml                     |  |  |
| Sample time   | 5 days if at exist shaped and size of glass     1. 5 days if need new shape or size of glass |  |  |