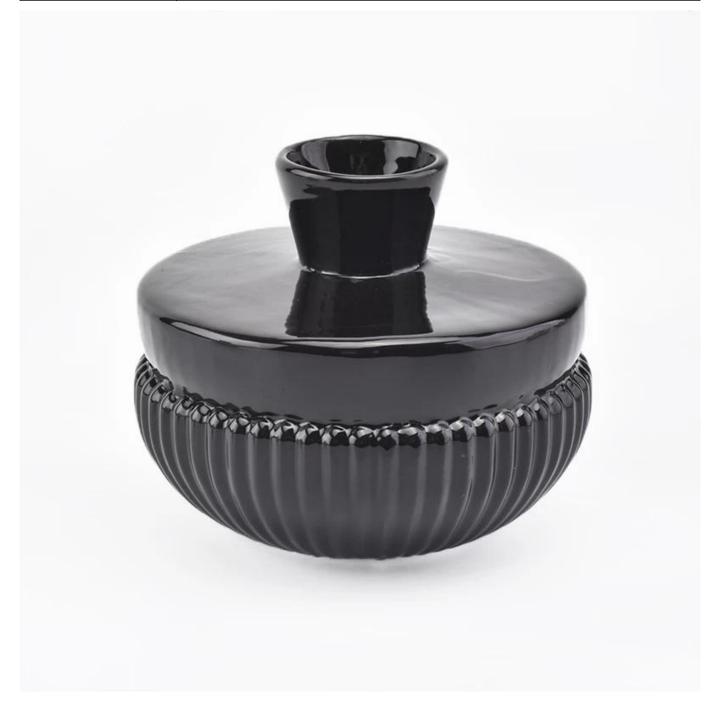

#### **Product Description**

| Product name  | black ceramic diffuser bottle, empty aroma diffuser bottles round shape                      |  |  |
|---------------|----------------------------------------------------------------------------------------------|--|--|
| Specification | Top dia: 37mm Bottom dia: 95mm Height: 79mm Weight: 266g Capacity: 220ml                     |  |  |
| Sample time   | 5 days if at exist shaped and size of glass     1. 5 days if need new shape or size of glass |  |  |

| Packing        | Normal packing,Individual gift box, PVC box, window box, color box, white box, etc |  |
|----------------|------------------------------------------------------------------------------------|--|
| Delivery time  | Within 35 days after the sample and order confirmed                                |  |
| Payment term   | 30% deposit by T/T in advance and the balance against the copy of B/L              |  |
| Shipment       | By sea,by air,by Express and your shipping agent is acceptable                     |  |
| Usage Occasion | Home decor,Wedding Decoration,Wedding Favors,Decoration enhancement,               |  |