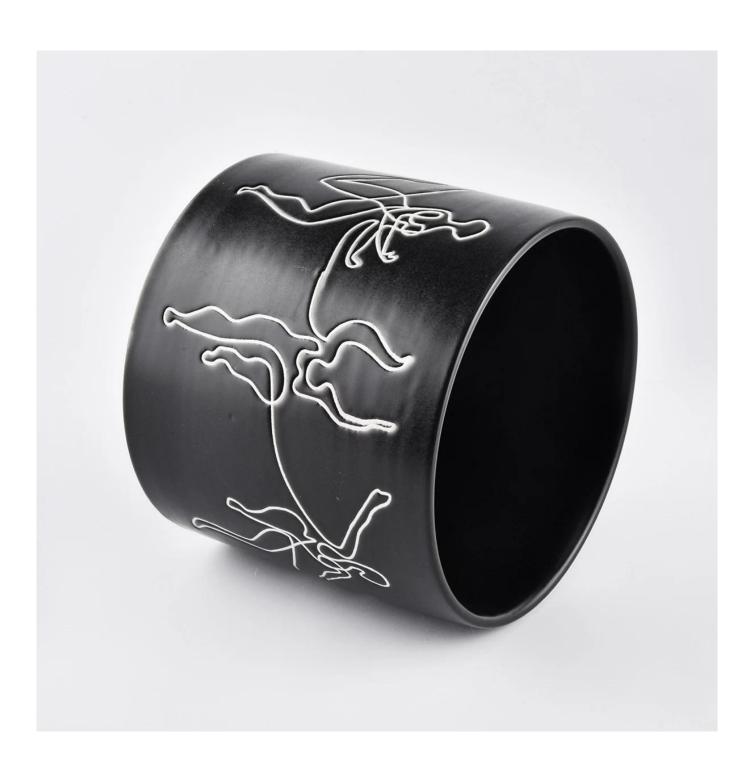

black ceramic candle jars with white printing

### **Product Description**

This **concrete candle jar** with is designed by our award wining designers! It looks very original for the eyes, I pesonally think it is a great candle holder fixed on your fireplace.

| Measure(mm)    | SGMK19120714 Top dia:100mm Bottom dia: 100mm Height: 89mm Weight:389g Capacity: 490ml |  |  |
|----------------|---------------------------------------------------------------------------------------|--|--|
| Packing        | Normal packing,Individual gift box, PVC box, window box, color box, white box, etc    |  |  |
| Delivery time  | Within 35 days after the sample and order confirmed                                   |  |  |
| Payment term   | 30% deposit by T/T in advance and the balance against the copy of B/L                 |  |  |
| Shipment       | By sea,by air,by Express and your shipping agent is acceptable                        |  |  |
| Usage Occasion | Home decor, Wedding Decoration, Wedding Favors, Decoration enhancement,               |  |  |