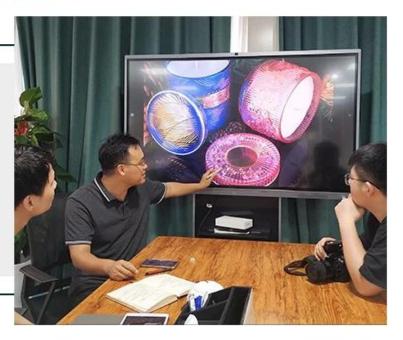

black ceramic candle jars with white printing



### Achieve Customers' Ideas

get your ideas becoming creative fragrance products and

sell them very well

## Award-winning Design Team

won the trust of many upscale brands





## Excellent After-service

problem solved within 24 hours

### **Product Description**

This **concrete candle jar** with is designed by our award wining designers! It looks very original for the eyes, I pesonally think it is a great candle holder fixed on your fireplace.

All the pictures on this site are copyrighted by Sunny Glassware. Any unauthorized copy will be regarded as copyright infringement.











| Product name | black ceramic candle jars with white printing                              |
|--------------|----------------------------------------------------------------------------|
| Samnia tima  | 1. 5 days if at exist shaped and size 2. 15 days if need new shape or size |

| Measure(mm)    | SGMK19120714 Top dia:100mm Bottom dia: 100mm Height: 89mm Weight:389g Capaci