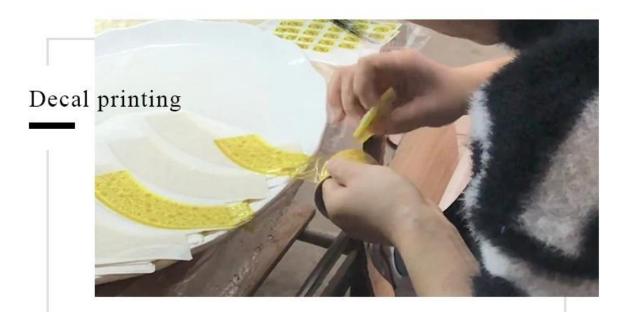

a:100mm Bottom dia: 100mm Height: 89mm Weight:389g Capacity: 490ml |  |  |
|----------------|---------------------------------------------------------------------------------------|--|--|
| Packing        | Normal packing,Individual gift box, PVC box, window box, color box, white box, etc    |  |  |
| Delivery time  | Within 35 days after the sample and order confirmed                                   |  |  |
| Payment term   | 30% deposit by T/T in advance and the balance against the copy of B/L                 |  |  |
| Shipment       | By sea,by air,by Express and your shipping agent is acceptable                        |  |  |
| Usage Occasion | Home decor, Wedding Decoration, Wedding Favors, Decoration enhancement,               |  |  |

### **Process Craft**

# **DEEP PROCESSING**







### **Service Story**

Someone ask me, why Sunny Glassware is **the supplier of 80% fragrance brands in the United State**, take a second to listen to my story about<u>candle holders</u> order, you will understand Sunny always stay with you whatever it happens.

Last summer was really a great experience to us, J placed a big order with mass candle holders to Sunny Glassware at August 2018, everyone was so exciting and wanted to make it perfect .



Everything goes very well at the beginning, fast move, perfect communication, all is good. A small accessory became a big bomb which is out of our expectation, J wanted us to buy this small accessory in China but he told us this is a very difficult stuff, we digged 7 factories and one of them told us they can produce it. We are happy to kn