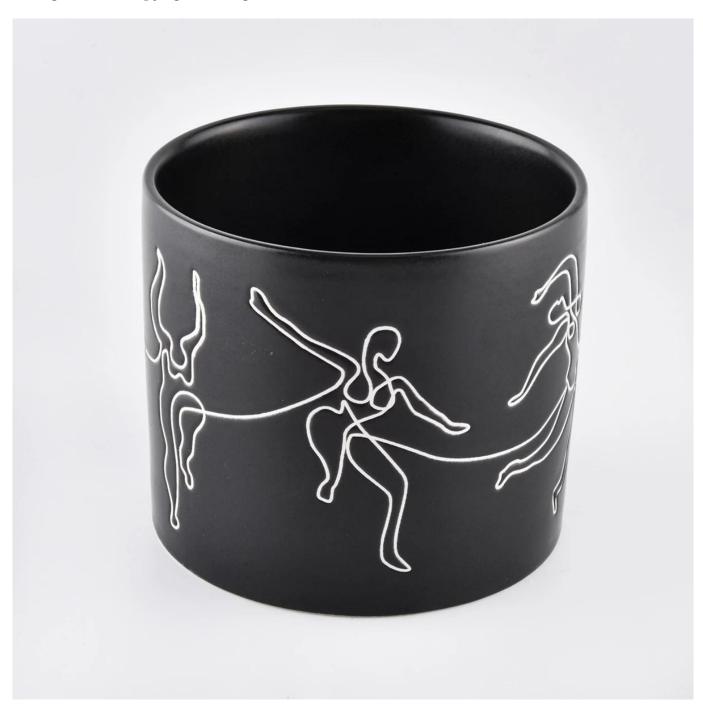

black ceramic candle jars with white printing

All the pictures on this site are copyrighted by Sunny Glassware. Any unauthorized copy will be regarded as copyright infringement.

| Product name | black ceramic candle jars with white printing                              |
|--------------|----------------------------------------------------------------------------|
| Samnia tima  | 1. 5 days if at exist shaped and size 2. 15 days if need new shape or size |

| Measure(mm)    | SGMK19120714 Top dia:100mm Bottom dia: 100mm Height: 89mm Weight:389g Capacity: 490ml |  |  |
|----------------|---------------------------------------------------------------------------------------|--|--|
| Packing        | Normal packing,Individual gift box, PVC box, window box, color box, white box, etc    |  |  |
| Delivery time  | Within 35 days after the sample and order confirmed                                   |  |  |
| Payment term   | 30% deposit by T/T in advance and the balance against the copy of B/L                 |  |  |
| Shipment       | By sea,by air,by Express and your shipping agent is acceptable                        |  |  |
| Usage Occasion | Home decor, Wedding Decoration, Wedding Favors, Decoration enhancement,               |  |  |