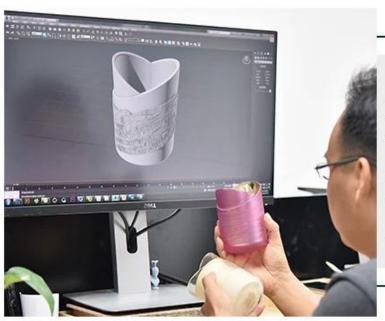

black ceramic candle jars with white printing



### Achieve Customers' Ideas

get your ideas becoming creative fragrance products and

sell them very well

## Award-winning Design Team

won the trust of many upscale brands





## Excellent After-service

problem solved within 24 hours

### **Product Description**

This **concrete candle jar** with is designed by our award wining designers! It looks very original for the eyes, I pesonally think it is a great candle holder fixed on your fireplace.

All the pictures on this site are copyrighted by Sunny Glassware. Any unauthorized copy will be regarded as copyright infringement.











| Product name | black ceramic candle jars with white printing                              |
|--------------|----------------------------------------------------------------------------|
| Samnia tim