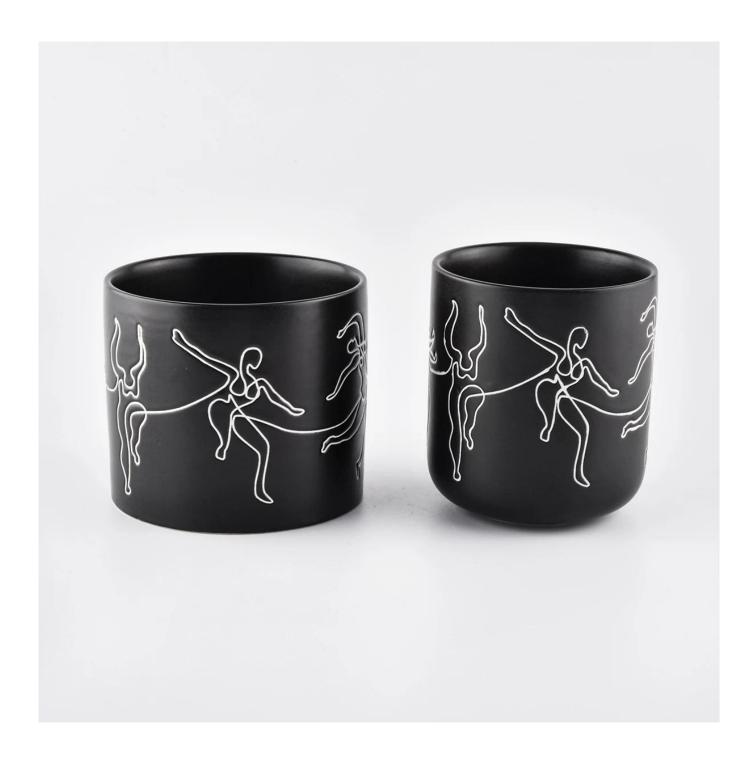

black ceramic candle jars with white printing

### **Product Description**

This **concrete candle jar** with is designed by our award wining designers! It looks very original for the eyes, I pesonally think it is a great candle holder fixed on your fireplace.

| Measure(mm)    | SGMK19120714 Top dia:100mm Bottom dia: 100mm Height: 89mm Weight:389g Capacity: 490ml |  |  |
|----------------|---------------------------------------------------------------------------------------|--|--|
| Packing        | Normal packing,Individual gift box, PVC box, window box, color box, white box, etc    |  |  |
| Delivery time  | Within 35 days after the sample and order confirmed                                   |  |  |
| Payment term   | 30% deposit by T/T in advance and the balance against the copy of B/L                 |  |  |
| Shipment       | By sea,by air,by Express and your shipping agent is acceptable                        |  |  |
| Usage Occasion | Home decor, Wedding Decoration, Wedding Favors, Decoration enhancement,               |  |  |