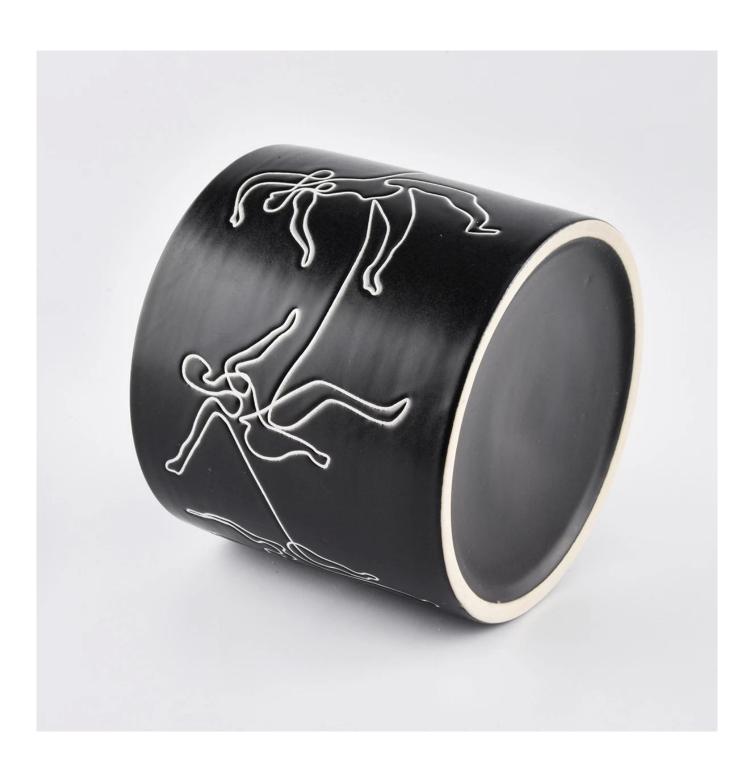

black ceramic candle jars with white printing

### **Product Description**

This **concrete candle jar** with is designed by our award wining designers! It looks very original for the eyes, I pesonally think it is a great candle holder fixed on your fireplace.

| Measure(mm)    | SGMK19120714 Top dia:100mm Bottom dia: 100mm Height: 89mm Weight:389g Capacity: 490ml |  |  |
|----------------|---------------------------------------------------------------------------------------|--|--|
| Packing        | Normal packing,Individual gift box, PVC box, window box, color box, white box, etc    |  |  |
| Delivery time  | Within 35 days after the sample and order confirmed                                   |  |  |
| Payment term   | 30% deposit by T/T in advance and the balance against the copy of B/L                 |  |  |
| Shipment       | By sea,by air,by Express and your shipping agent is acceptable                        |  |  |
| Usage Occasion | Home decor, Wedding Decoration, Wedding Favors, Decoration enhancement,               |  |  |