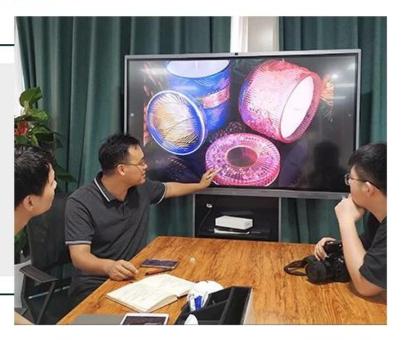

black ceramic candle jars with custom artworks



### Achieve Customers' Ideas

get your ideas becoming creative fragrance products and

sell them very well

## Award-winning Design Team

won the trust of many upscale brands





## Excellent After-service

problem solved within 24 hours

### **Product Description**

This **concrete candle jar** with is designed by our award wining designers! It looks very original for the eyes, I pesonally think it is a great candle holder fixed on your fireplace.

All the pictures on this site are copyrighted by Sunny Glassware. Any unauthorized copy will be regarded as copyright infringement.









| Product name | black ceramic candle jars with custom artworks                                                    |  |  |
|--------------|---------------------------------------------------------------------------------------------------|--|--|
| Samnia tima  | <ol> <li>5 days if at exist shaped and size</li> <li>15 days if need new shape or size</li> </ol> |  |  |

| Measure(