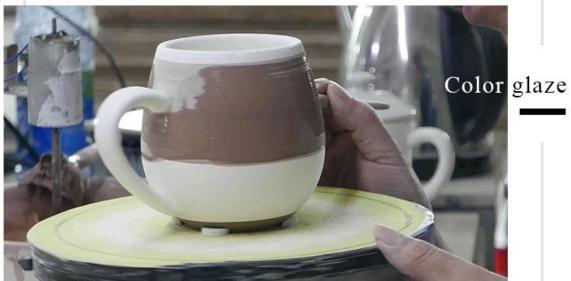

100mm Bottom dia: 100mm Height: 89mm Weight:389g Capacity: 490ml |  |  |
|----------------|---------------------------------------------------------------------------------------|--|--|
| Packing        | Normal packing,Individual gift box, PVC box, window box, color box, white box, etc    |  |  |
| Delivery time  | Within 35 days after the sample and order confirmed                                   |  |  |
| Payment term   | 30% deposit by T/T in advance and the balance against the copy of B/L                 |  |  |
| Shipment       | By sea,by air,by Express and your shipping agent is acceptable                        |  |  |
| Usage Occasion | Home decor, Wedding Decoration, Wedding Favors, Decoration enhancement,               |  |  |

### **Process Craft**

# **DEEP PROCESSING**







### **Service Story**

Someone ask me, why Sunny Glassware is **the supplier of 80% fragrance brands in the United State**, take a second to listen to my story about<u>candle holders</u> order, you will understand Sunny always stay with you whatever it happens.

Last summer was really a great experience to us, J placed a big order with mass candle holders to Sunny Glassware at August 2018, everyone was so exciting and wanted to make it perfect .



Everything goes very well at the beginning, fast move, perfect communication, all is good. A small accessory became a big bomb which is out of our expectation, J wanted us to buy this small accessory in China but he told us this is a very difficult stuff, we digged 7 factories and one of them told us they can produce it. We are happy to know