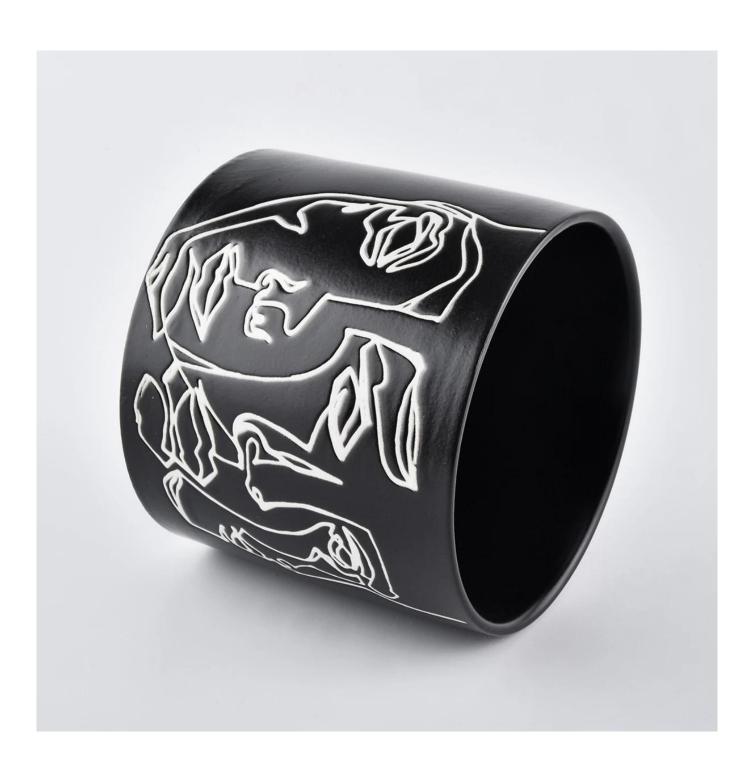

black ceramic candle jars with custom artworks

### **Product Description**

This **concrete candle jar** with is designed by our award wining designers! It looks very original for the eyes, I pesonally think it is a great candle holder fixed on your fireplace.