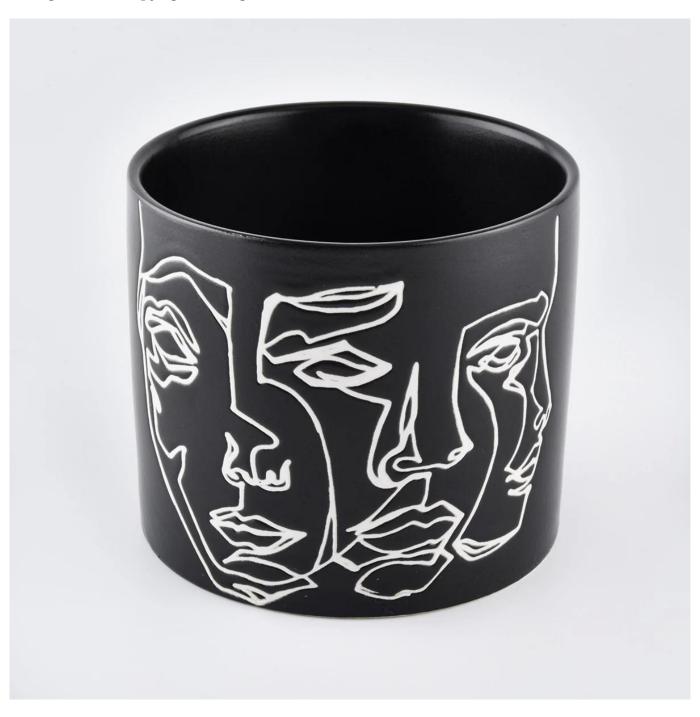

black ceramic candle jars with custom artworks

### **Product Description**

This **concrete candle jar** with is designed by our award wining designers! It looks very original for the eyes, I pesonally think it is a great candle holder fixed on your fireplace.

| Measure(mm)    | SGMK19120715 Top dia:100mm Bottom dia: 100mm Height: 89mm Weight:389g Capacity: 490ml |  |  |
|----------------|---------------------------------------------------------------------------------------|--|--|
| Packing        | Normal packing,Individual gift box, PVC box, window box, color box, white box, etc    |  |  |
| Delivery time  | Within 35 days after the sample and order confirmed                                   |  |  |
| Payment term   | 30% deposit by T/T in advance and the balance against the copy of B/L                 |  |  |
| Shipment       | By sea,by air,by Express and your shipping agent is acceptable                        |  |  |
| Usage Occasion | Home decor, Wedding Decoration, Wedding Favors, Decoration enhancement,               |  |  |