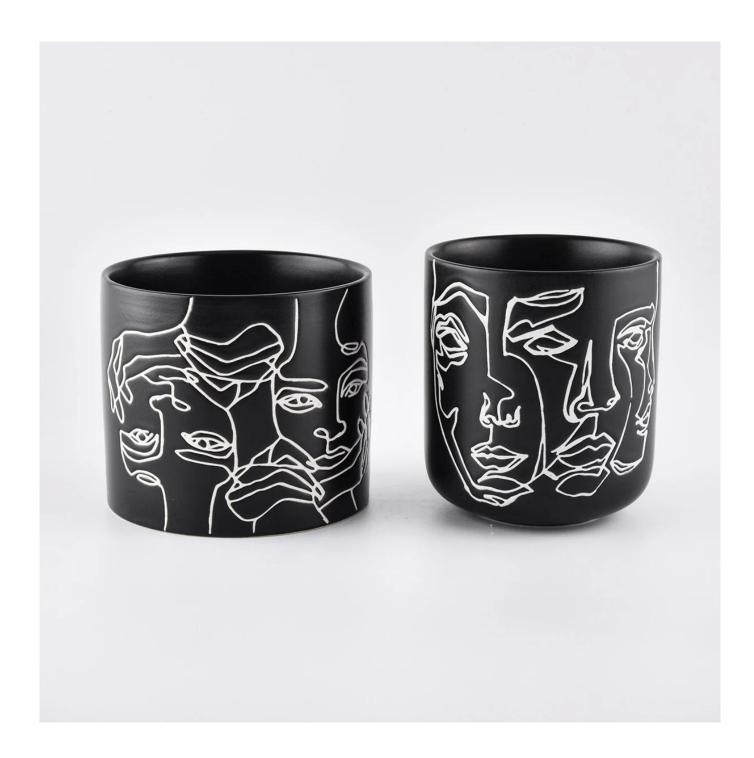

black ceramic candle jars with custom artworks

### **Product Description**

This **concrete candle jar** with is designed by our award wining designers! It looks very original for the eyes, I pesonally think it is a great candle holder fixed on your fireplace.