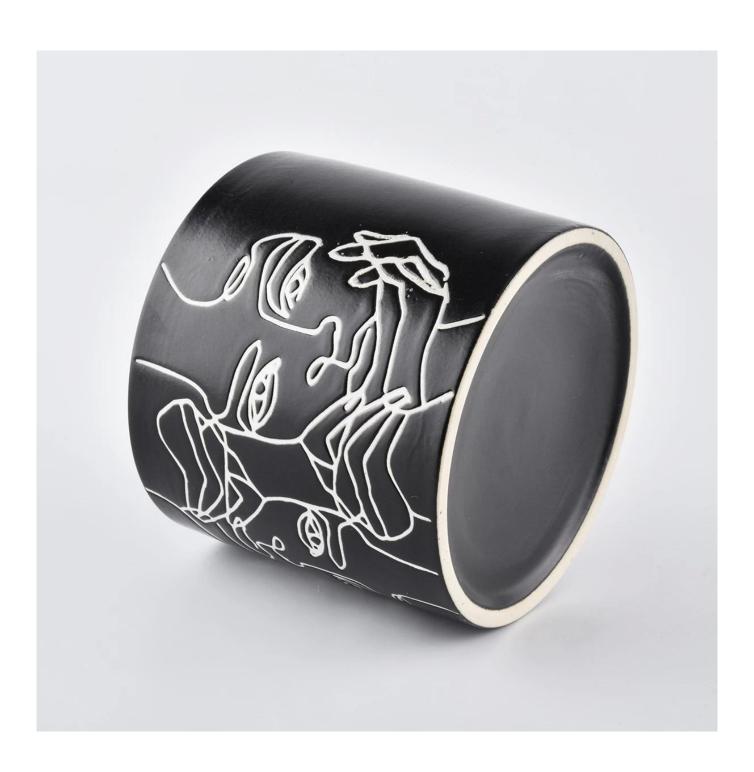

black ceramic candle jars with custom artworks

### **Product Description**

This **concrete candle jar** with is designed by our award wining designers! It looks very original for the eyes, I pesonally think it is a great candle holder fixed on your fireplace.