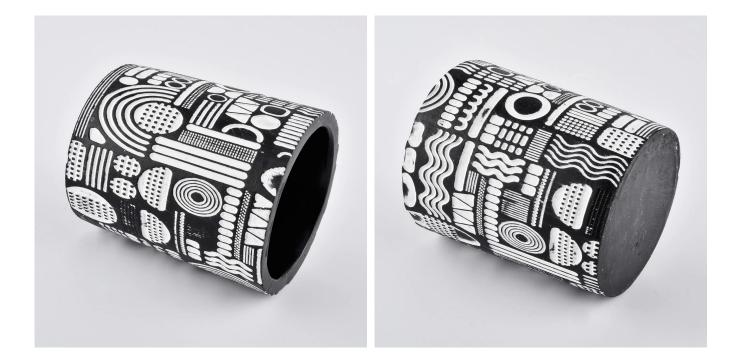

black cement candle jar with white debossed patterns, empty candle holders

### Excellent After-service

problem solved within 24 hours

This **candle holder** is designed by our professional designers team. It is made from deep processing and kept good quality. A nice choice for home, wedding, party decorations

| Product name   | black cement candle jar with white debossed patterns, empty candle holders                             |
|----------------|--------------------------------------------------------------------------------------------------------|
| Sample time    | <ol> <li>5-7 days if at exist shaped and size</li> <li>15-20 days if need new shape or size</li> </ol> |
| Measure(mm)    | Top dia:84mm<br>Bottom dia:79mm<br>Height:100mm<br>Weight:330g<br>Capacity:290ml                       |
| Packing        | Normal packing, Individual gift box, PVC box, window box, color box, white box, etc                    |
| Delivery time  | Within 35 days after the sample and order confirmed                                                    |
| Payment term   | 30% deposit by T/T in advance and the balance against the copy of B/L                                  |
| Shipment       | By sea,by air,by Express and your shipping agent is acceptable                                         |
| Usage Occasion | Home decor,Wedding Decoration,Wedding Favors,Decoration enhancement,                                   |