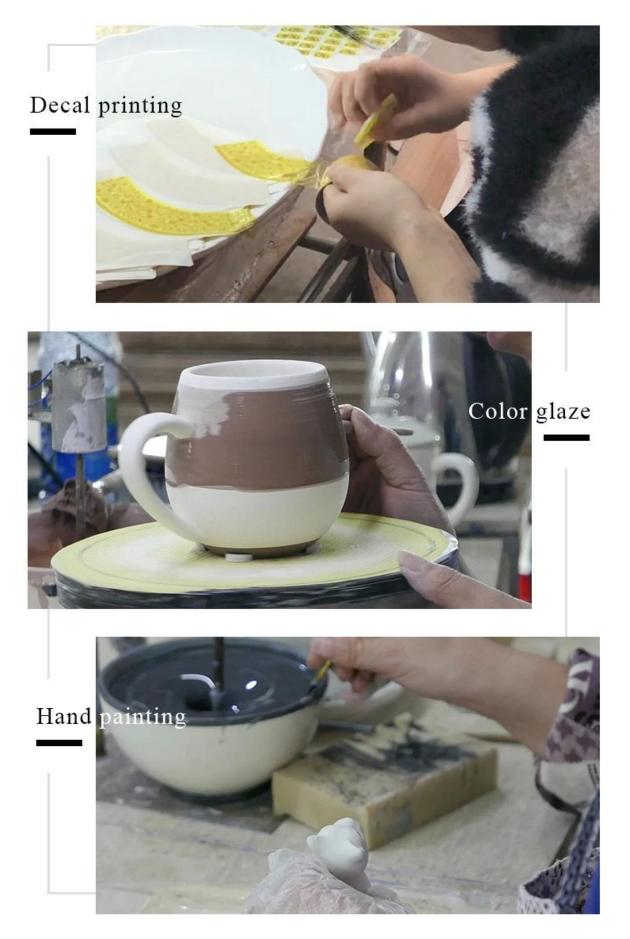

> </ol> |
| Measure(mm)    | Top dia:84mm<br>Bottom dia:79mm<br>Height:100mm<br>Weight:330g<br>Capacity:290ml                       |
| Packing        | Normal packing, Individual gift box, PVC box, window box, color box, white box, etc                    |
| Delivery time  | Within 35 days after the sample and order confirmed                                                    |
| Payment term   | 30% deposit by T/T in advance and the balance against the copy of B/L                                  |
| Shipment       | By sea,by air,by Express and your shipping agent is acceptable                                         |
| Usage Occasion | Home decor,Wedding Decoration,Wedding Favors,Decoration enhancement,                                   |

**Process Craft** 

### **DEEP PROCESSING**



#### Service Story

Someone ask me, why Sunny Glassware is **the supplier of 80% fragrance brands in the United State**, take a second to listen to my story about<u>candle holders</u> order, you will understand Sunny always stay with you whatever it happens.

Last summer was really a great experience to us, J placed a big order with mass candle holders to Sunny Glassware at August 2018, everyone was so exciting and wanted to make it perfect .



Everything goes very well at the beginning, fast move, perfect communication, all is good. A small accessory became a big bomb which is out of our expectation, J wanted us to buy this small accessory in China but he told us this is a very difficult stuff, we digged 7 factories and one of them told us they can produce it. We are happy to know that