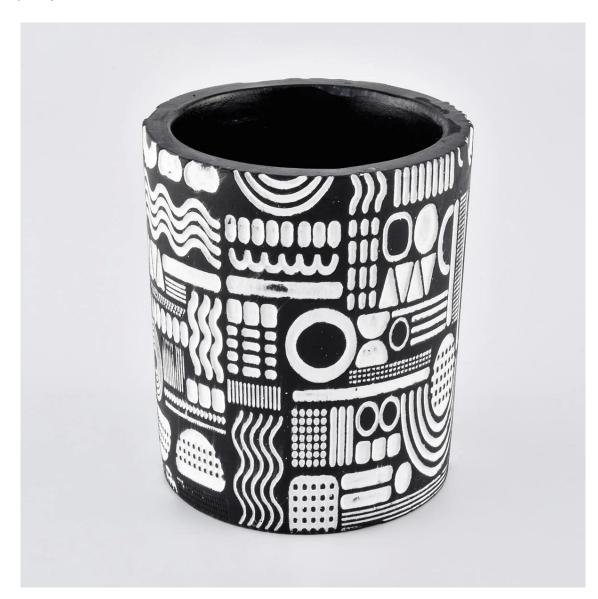

black cement candle jar with white debossed patterns, empty candle holders

### Excellent After-service

problem solved within 24 hours

This **candle holder** is designed by our professional designers team. It is made from deep processing and kept good quality. A nice choice for home, wedding, party decorations

| Product name   | black cement candle jar with white debossed patterns, empty candle holders                             |
|----------------|--------------------------------------------------------------------------------------------------------|
| Sample time    | <ol> <li>5-7 days if at exist shaped and size</li> <li>15-20 days if need new shape or size</li> </ol> |
| Measure(mm)    | Top dia:84mm<br>Bottom dia:79mm<br>Height:100mm<br>Weight:330g<br>Capacity:290ml                       |
| Packing        | Normal packing, Individual gift box, PVC box, window box, color box, white box, etc                    |
| Delivery time  | Within 35 days after the sample and order confirmed                                                    |
| Payment term   | 30% deposit by T/T in advance and the balance against the copy of B/L                                  |
| Shipment       | By sea,by air,by Express and your shipping agent is acceptable                                         |
| Usage Occasion | Home decor,Wedding Decoration,Wedding Favors,Decoration enhancement,                                   |