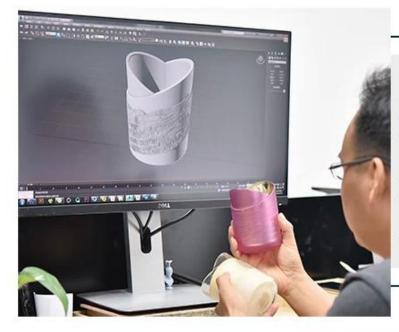

black cement candle jar with white debossed patterns, empty candle holders



### Achieve Customers' Ideas

get your ideas becoming creative fragrance products and

### sell them very well

### Award-winning Design Team

won the trust of many upscale brands





### Excellent After-service

problem solved within 24 hours

This **candle holder** is designed by our professional designers team. It is made from deep processing and kept good quality. A nice choice for home, wedding, party decorations





| Product name   | black cement candle jar with white debossed patterns, empty candle holders                             |
|----------------|--------------------------------------------------------------------------------------------------------|
| Sample time    | <ol> <li>5-7 days if at exist shaped and size</li> <li>15-20 days if need new shape or size</li> </ol>