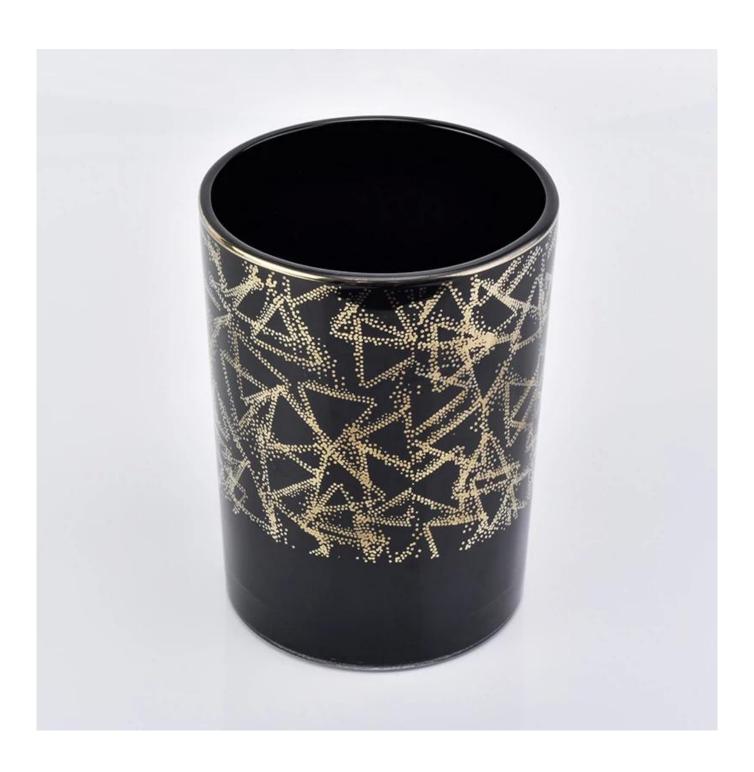

black candle containers, modern candle jars with unique design

## **Product Description**

| Product name   | 12 black candle containers, modern candle jars with unique design                            |  |  |  |
|----------------|----------------------------------------------------------------------------------------------|--|--|--|
| Specification  | Top dia: 88mm Bottom dia: 83mm Height: 100mm Weight: 390g Capacity: 395ml                    |  |  |  |
| Sample time    | 5 days if at exist shaped and size of glass     1. 5 days if need new shape or size of glass |  |  |  |
| Packing        | Normal packing,Individual gift box, PVC box, window box, color box, white box, etc           |  |  |  |
| Delivery time  | Within 35 days after the sample and order confirmed                                          |  |  |  |
| Payment term   | 30% deposit by T/T in advance and the balance against the copy of B/L                        |  |  |  |
| Shipment       | By sea,by air,by Express and your shipping agent is acceptable                               |  |  |  |
| Usage Occasion | Home decor, Wedding Decoration, Wedding Favors, Decoration enhancement,                      |  |  |  |