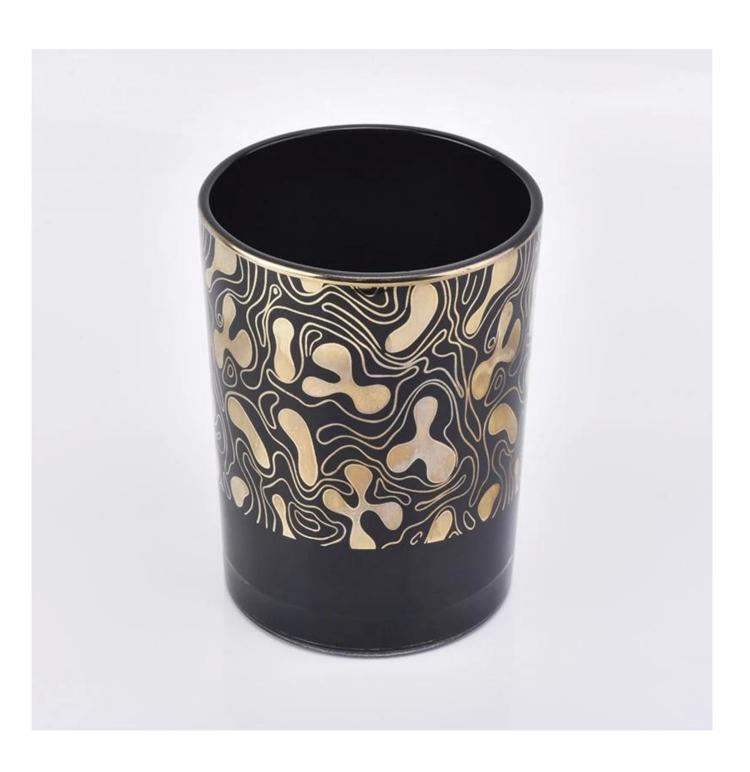

## **Product Description**

| Product name   | 12 black candle containers, modern candle jars with unique design                            |  |  |  |
|----------------|----------------------------------------------------------------------------------------------|--|--|--|
| Specification  | Top dia: 88mm Bottom dia: 83mm Height: 100mm Weight: 390g Capacity: 395ml                    |  |  |  |
| Sample time    | 5 days if at exist shaped and size of glass     1. 5 days if need new shape or size of glass |  |  |  |
| Packing        | Normal packing,Individual gift box, PVC box, window box, color box, white box, etc           |  |  |  |
| Delivery time  | Within 35 days after the sample and order confirmed                                          |  |  |  |
| Payment term   | 30% deposit by T/T in advance and the balance against the copy of B/L                        |  |  |  |
| Shipment       | By sea,by air,by Express and your shipping agent is acceptable                               |  |  |  |
| Usage Occasion | Home decor, Wedding Decoration, Wedding Favors, Decoration enhancement,                      |  |  |  |