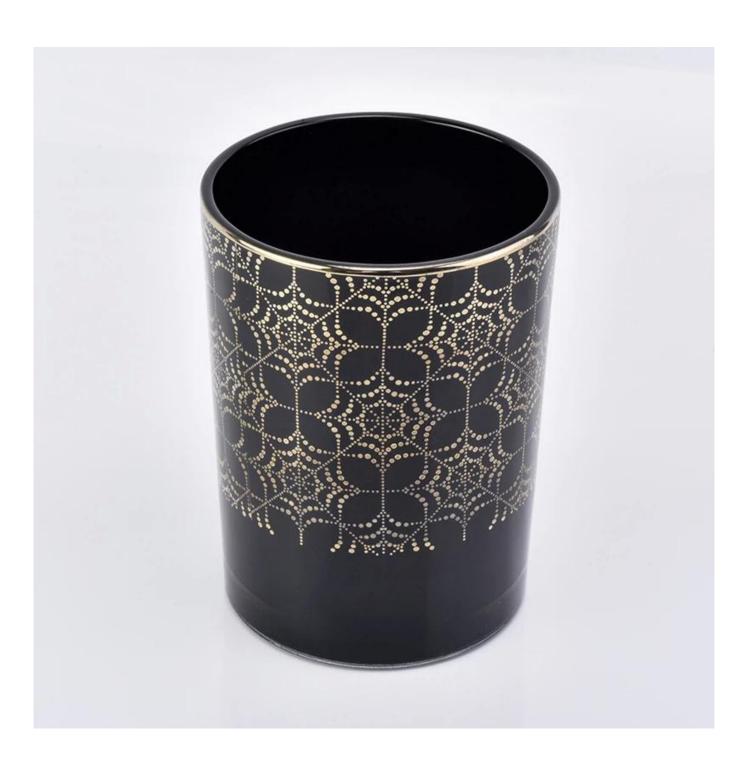

black candle containers, modern candle jars with unique design

## **Product Description**

| Product name   | 12 black candle containers, modern candle jars with unique design                            |  |  |  |
|----------------|----------------------------------------------------------------------------------------------|--|--|--|
| Specification  | Top dia: 88mm Bottom dia: 83mm Height: 100mm Weight: 390g Capacity: 395ml                    |  |  |  |
| Sample time    | 5 days if at exist shaped and size of glass     1. 5 days if need new shape or size of glass |  |  |  |
| Packing        | Normal packing,Individual gift box, PVC box, window box, color box, white box, etc           |  |  |  |
| Delivery time  | Within 35 days after the sample and order confirmed                                          |  |  |  |
| Payment term   | 30% deposit by T/T in advance and the balance against the copy of B/L                        |  |  |  |
| Shipment       | By sea,by air,by Express and your shipping agent is acceptable                               |  |  |  |
| Usage Occasion | Home decor, Wedding Decoration, Wedding Favors, Decoration enhancement,                      |  |  |  |