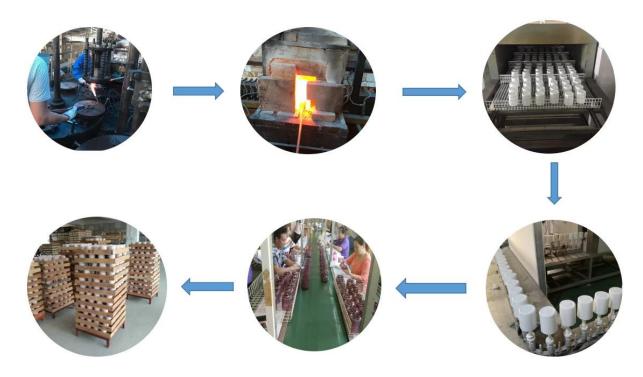

ped and size of glass     1. 5 days if need new shape or size of glass |  |  |  |
| Packing        | Normal packing,Individual gift box, PVC box, window box, color box, white box, etc           |  |  |  |
| Delivery time  | Within 35 days after the sample and order confirmed                                          |  |  |  |
| Payment term   | 30% deposit by T/T in advance and the balance against the copy of B/L                        |  |  |  |
| Shipment       | By sea,by air,by Express and your shipping agent is acceptable                               |  |  |  |
| Usage Occasion | Home decor, Wedding Decoration, Wedding Favors, Decoration enhancement,                      |  |  |  |











# $^{\top}$ SAMPLE ROOM $_{\perp}$







**Process Craft** 

# **Glass Production Lines**



## **Packaging & Shipping**

We also have **our own professional and international logistic team** for your service.

We are your best choice without any concern.





## **Factory**















## **Exhibition**



# Certifications



#### **Sunny Story**

Someone ask me, why Sunny Glassware is **the supplier of 80% fragrance brands in the United State**, take a second to listen to my story about <u>candle holders</u> order, you will understand Sunny always stay with you whatever it happens.

Last summer was really a great experience to us, J placed a big order with mass candle holders to Sunny Glassware at August 2018, everyone was so exciting and wanted to make it perfect.

Everything goes very well at the beginning, fast move, perfect communication, all is good. A small accessory