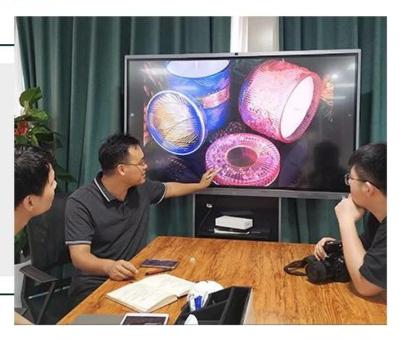

black candle containers, modern candle jars with unique design



# Achieve Customers' Ideas

get your ideas becoming creative fragrance products and

sell them very well

# Award-winning Design Team

won the trust of many upscale brands





# Excellent After-service

problem solved within 24 hours

## **Product Description**

| Product name   | 12 black candle containers, modern candle jars with unique design                            |  |  |  |
|----------------|----------------------------------------------------------------------------------------------|--|--|--|
| Specification  | Top dia: 88mm Bottom dia: 83mm Height: 100mm Weight: 390g Capacity: 395ml                    |  |  |  |
| Sample time    | 5 days if at exist shaped and size of glass     1. 5 days if need new shape or size of glass |  |  |  |
| Packing        | Normal packing,Individual gift box, PVC box, window box, color box, white box, etc           |  |  |  |
| Delivery time  | Within 35 days after the sample and order confirmed