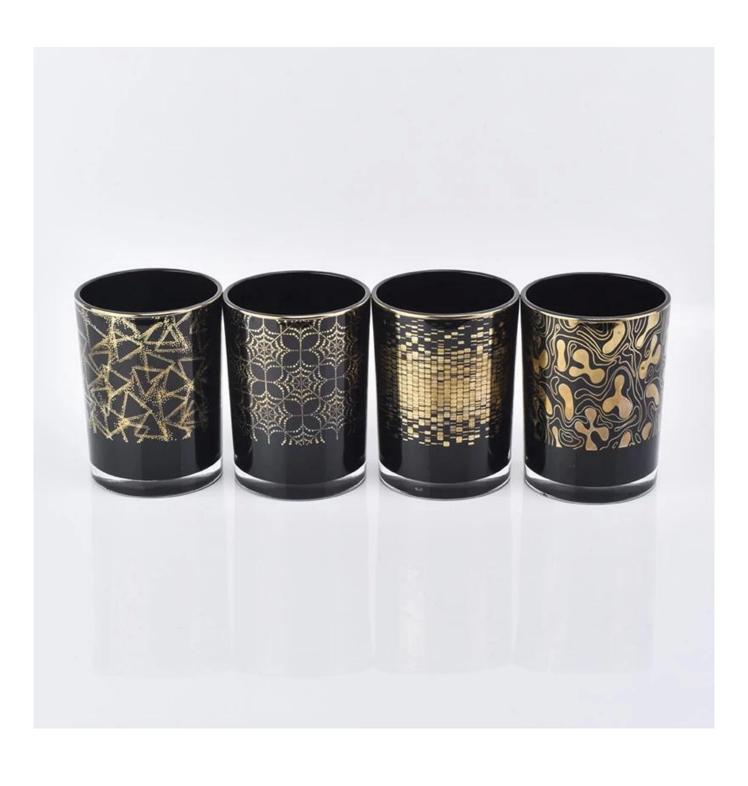

black candle containers, modern candle jars with unique design

## **Product Description**

| Product name   | 12 black candle containers, modern candle jars with unique design                            |  |  |  |
|----------------|----------------------------------------------------------------------------------------------|--|--|--|
| Specification  | Top dia: 88mm Bottom dia: 83mm Height: 100mm Weight: 390g Capacity: 395ml                    |  |  |  |
| Sample time    | 5 days if at exist shaped and size of glass     1. 5 days if need new shape or size of glass |  |  |  |
| Packing        | Normal packing,Individual gift box, PVC box, window box, color box, white box, etc           |  |  |  |
| Delivery time  | Within 35 days after the sample and order confirmed                                          |  |  |  |
| Payment term   | 30% deposit by T/T in advance and the balance against the copy of B/L                        |  |  |  |
| Shipment       | By sea,by air,by Express and your shipping agent is acceptable                               |  |  |  |
| Usage Occasion | Home decor, Wedding Decoration, Wedding Favors, Decoration enhancement,                      |  |  |  |