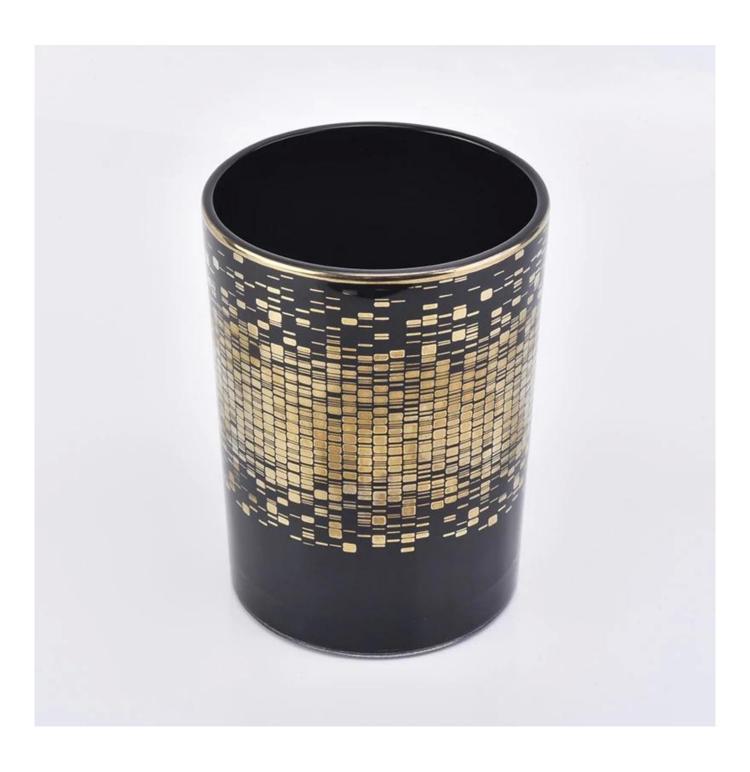

## **Product Description**

| Product name   | 12 black candle containers, modern candle jars with unique design                            |  |  |  |
|----------------|----------------------------------------------------------------------------------------------|--|--|--|
| Specification  | Top dia: 88mm Bottom dia: 83mm Height: 100mm Weight: 390g Capacity: 395ml                    |  |  |  |
| Sample time    | 5 days if at exist shaped and size of glass     1. 5 days if need new shape or size of glass |  |  |  |
| Packing        | Normal packing,Individual gift box, PVC box, window box, color box, white box, etc           |  |  |  |
| Delivery time  | Within 35 days after the sample and order confirmed                                          |  |  |  |
| Payment term   | 30% deposit by T/T in advance and the balance against the copy of B/L                        |  |  |  |
| Shipment       | By sea,by air,by Express and your shipping agent is acceptable                               |  |  |  |
| Usage Occasion | Home decor, Wedding Decoration, Wedding Favors, Decoration enhancement,                      |  |  |  |