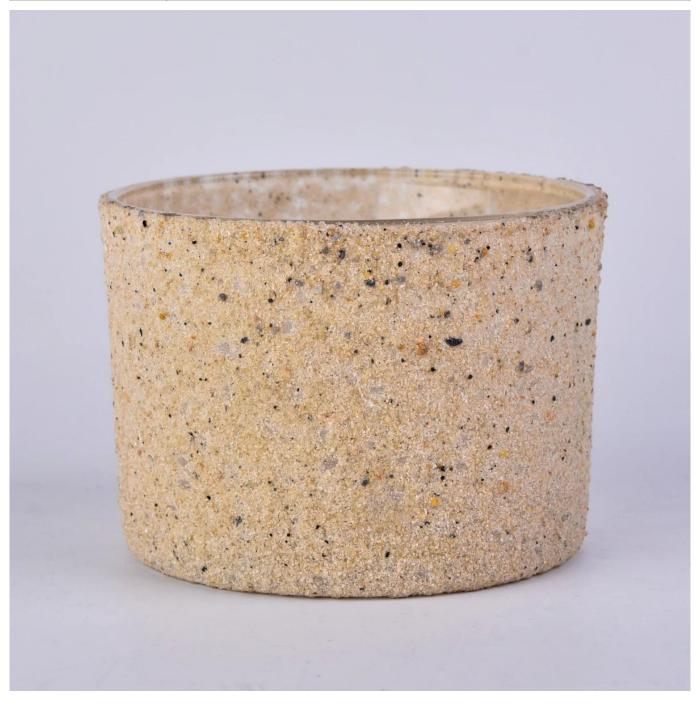

# **About us**

Big glass candle jar with yellow sand grain covering, large unique glass candle jar

| Product name   | big glass candle jar with yellow sand grain covering, large unique glass candle jar          |  |  |
|----------------|----------------------------------------------------------------------------------------------|--|--|
| Specification  | Top dia:110 mm Bottom dia:104mm Height:80mm Weight:428 g Capacity: 500ml                     |  |  |
| Sample time    | 5 days if at exist shaped and size of glass     1. 5 days if need new shape or size of glass |  |  |
| Packing        | Normal packing,Individual gift box, PVC box, window box, color box, white box, etc           |  |  |
| Delivery time  | Within 35 days after the sample and order confirmed                                          |  |  |
| Payment term   | 30% deposit by T/T in advance and the balance against the copy of B/L                        |  |  |
| Shipment       | By sea,by air,by Express and your shipping agent is acceptable                               |  |  |
| Usage Occasion | Home decor, Wedding Decoration, Wedding Favors, Decoration enhancement,                      |  |  |