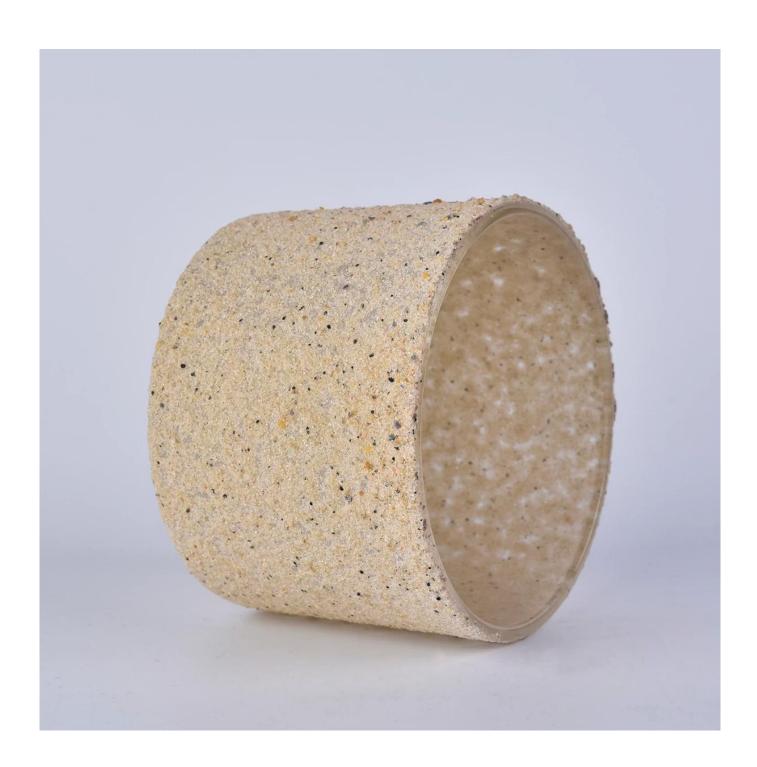

# **About us**

Big glass candle jar with yellow sand grain covering, large unique glass candle jar

| Product name   | big glass candle jar with yellow sand grain covering, large unique glass candle jar          |  |  |
|----------------|----------------------------------------------------------------------------------------------|--|--|
| Specification  | Top dia:110 mm Bottom dia:104mm Height:80mm Weight:428 g Capacity: 500ml                     |  |  |
| Sample time    | 5 days if at exist shaped and size of glass     1. 5 days if need new shape or size of glass |  |  |
| Packing        | Normal packing,Individual gift box, PVC box, window box, color box, white box, etc           |  |  |
| Delivery time  | Within 35 days after the sample and order confirmed                                          |  |  |
| Payment term   | 30% deposit by T/T in advance and the balance against the copy of B/L                        |  |  |
| Shipment       | By sea,by air,by Express and your shipping agent is acceptable                               |  |  |
| Usage Occasion | Home decor, Wedding Decoration, Wedding Favors, Decoration enhancement,                      |  |  |