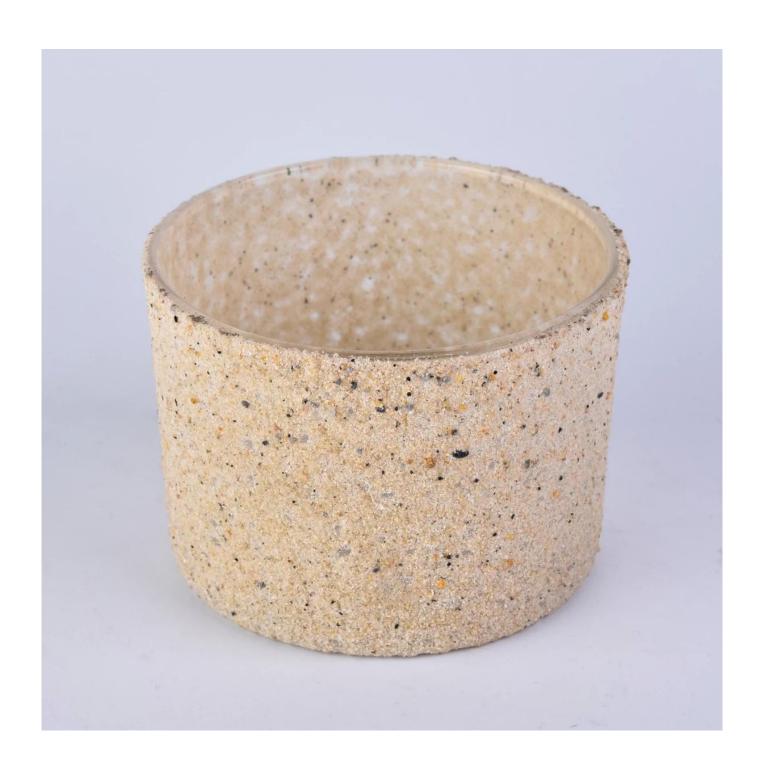

# **About us**

Big glass candle jar with yellow sand grain covering, large unique glass candle jar

| Product name   | big glass candle jar with yellow sand grain covering, large unique glass candle jar          |  |  |
|----------------|----------------------------------------------------------------------------------------------|--|--|
| Specification  | Top dia:110 mm Bottom dia:104mm Height:80mm Weight:428 g Capacity: 500ml                     |  |  |
| Sample time    | 5 days if at exist shaped and size of glass     1. 5 days if need new shape or size of glass |  |  |
| Packing        | Normal packing,Individual gift box, PVC box, window box, color box, white box, etc           |  |  |
| Delivery time  | Within 35 days after the sample and order confirmed                                          |  |  |
| Payment term   | 30% deposit by T/T in advance and the balance against the copy of B/L                        |  |  |
| Shipment       | By sea,by air,by Express and your shipping agent is acceptable                               |  |  |
| Usage Occasion | Home decor, Wedding Decoration, Wedding Favors, Decoration enhancement,                      |  |  |