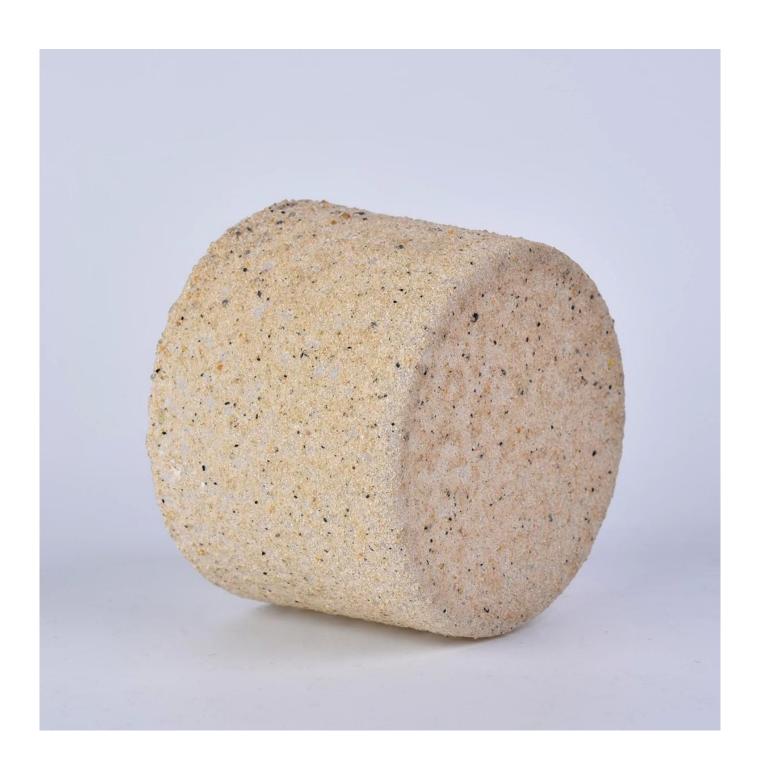

# **About us**

Big glass candle jar with yellow sand grain covering, large unique glass candle jar

| Product name   | big glass candle jar with yellow sand grain covering, large unique glass candle jar          |  |  |
|----------------|----------------------------------------------------------------------------------------------|--|--|
| Specification  | Top dia:110 mm Bottom dia:104mm Height:80mm Weight:428 g Capacity: 500ml                     |  |  |
| Sample time    | 5 days if at exist shaped and size of glass     1. 5 days if need new shape or size of glass |  |  |
| Packing        | Normal packing,Individual gift box, PVC box, window box, color box, white box, etc           |  |  |
| Delivery time  | Within 35 days after the sample and order confirmed                                          |  |  |
| Payment term   | 30% deposit by T/T in advance and the balance against the copy of B/L                        |  |  |
| Shipment       | By sea,by air,by Express and your shipping agent is acceptable                               |  |  |
| Usage Occasion | Home decor, Wedding Decoration, Wedding Favors, Decoration enhancement,                      |  |  |