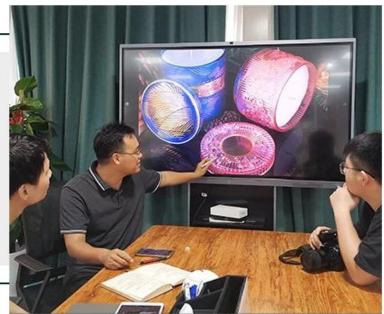

antique silver glass jars, unique glass vessel for candle making



# Achieve Customers' Ideas

get your ideas becoming creative fragrance products and

## sell them very well

# Award-winning Design Team

won the trust of many upscale brands





# Excellent After-service

problem solved within 24 hours

## **Product Description**







| Product name   | antique silver glass jars, unique glass vessel for candle making                                                    |
|----------------|---------------------------------------------------------------------------------------------------------------------|
| Specification  | Top dia: 88mm<br>Bottom dia: 83mm<br>Height: 100mm<br>Weight: 390g<br>Capacity: 395ml                               |
| Sample time    | <ol> <li>5 days if at exist shaped and size of glass</li> <li>15 days if need new shape or size of glass</li> </ol> |
| Packing        | Normal packing, Individual gift box, PVC box, window box, color box, white box, etc                                 |
| Delivery time  |