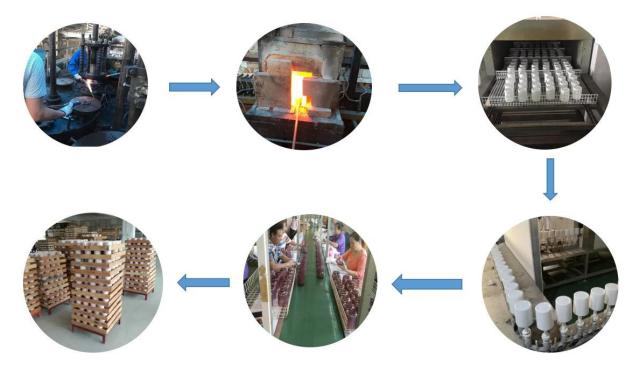

<li>15 days if need new shape or size of glass</li> </ol> |
| Packing        | Normal packing, Individual gift box, PVC box, window box, color box, white box, etc                                 |
| Delivery time  | Within 35 days after the sample and order confirmed                                                                 |
| Payment term   | 30% deposit by T/T in advance and the balance against the copy of B/L                                               |
| Shipment       | By sea,by air,by Express and your shipping agent is acceptable                                                      |
| Usage Occasion | Home decor, Wedding Decoration, Wedding Favors, Decoration enhancement,                                             |





**Process Craft** 

# **Glass Production Lines**



#### Packaging & Shipping

We also have **our own professional and international logistic team** for your service.

We are your best choice without any concern.





## Factory





### Exhibition



Certifications



#### Sunny Story

Someone ask me, why Sunny Glassware is **the supplier of 80% fragrance brands in the United State**, take a second to listen to my story about candle holders order, you will understand Sunny always stay with you whatever it happens.

Last summer was really a great experience to us, J placed a big order with mass candle holders to Sunny Glassware at August 2018, everyone was so exciting and wanted to make it perfect.

Everything goes very well at the beginning, fast move, perfect communication, all is good. A small accessory became a big bomb which is out o