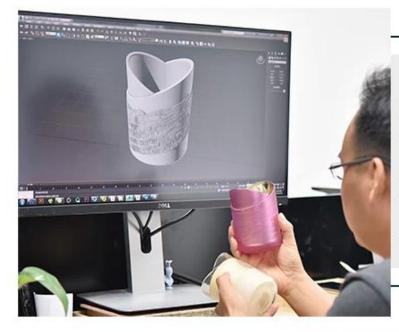

antique silver glass jars, unique glass vessel for candle making



# Achieve Customers' Ideas

get your ideas becoming creative fragrance products and

## sell them very well

# Award-winning Design Team

won the trust of many upscale brands





# Excellent After-service

problem solved within 24 hours

## **Product Description**







| Product name   | antique silver glass jars, unique glass vessel for candle making                                                    |
|----------------|---------------------------------------------------------------------------------------------------------------------|
| Specification  | Top dia: 88mm<br>Bottom dia: 83mm<br>Height: 100mm<br>Weight: 390g<br>Capacity: 395ml                               |
| Sample time    | <ol> <li>5 days if at exist shaped and size of glass</li> <li>15 days if need new shape or size