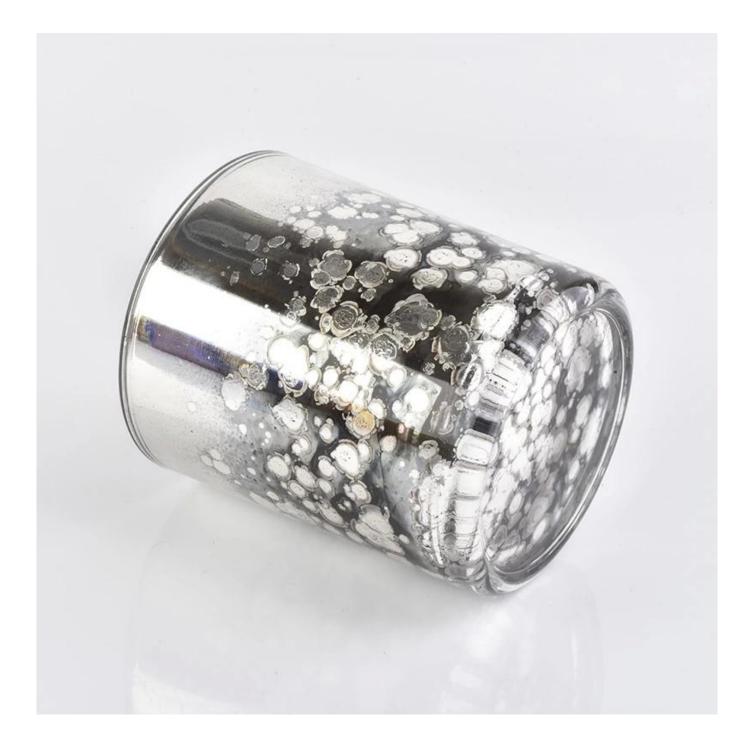

antique silver glass jars, unique glass vessel for candle making

## **Product Description**

| Product name   | antique silver glass jars, unique glass vessel for candle making                                                    |
|----------------|---------------------------------------------------------------------------------------------------------------------|
| Specification  | Top dia: 88mm<br>Bottom dia: 83mm<br>Height: 100mm<br>Weight: 390g<br>Capacity: 395ml                               |
| Sample time    | <ol> <li>5 days if at exist shaped and size of glass</li> <li>15 days if need new shape or size of glass</li> </ol> |
| Packing        | Normal packing, Individual gift box, PVC box, window box, color box, white box, etc                                 |
| Delivery time  | Within 35 days after the sample and order confirmed                                                                 |
| Payment term   | 30% deposit by T/T in advance and the balance against the copy of B/L                                               |
| Shipment       | By sea,by air,by Express and your shipping agent is acceptable                                                      |
| Usage Occasion | Home decor, Wedding Decoration, Wedding Favors, Decoration enhancement,                                             |