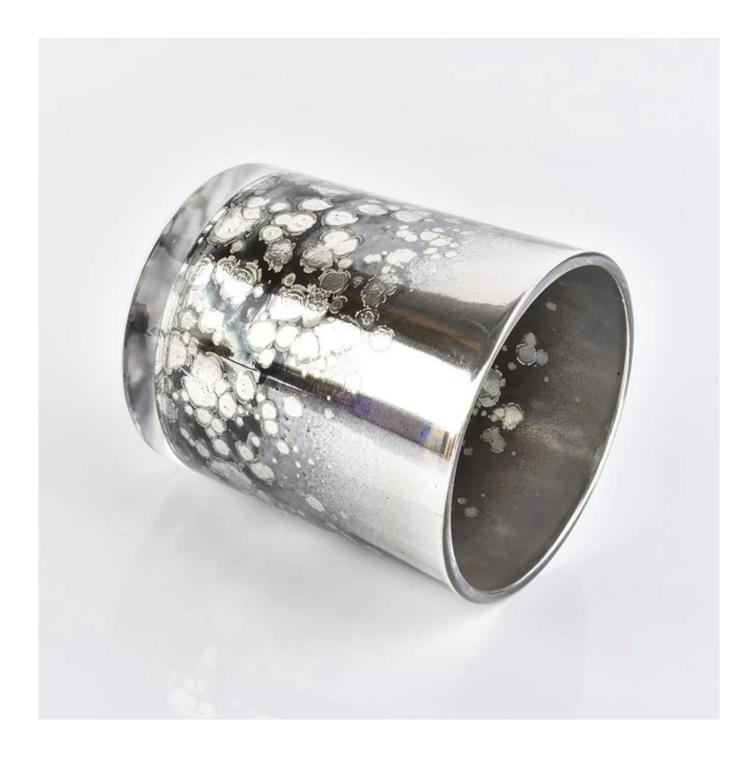

antique silver glass jars, unique glass vessel for candle making

## **Product Description**

| Product name   | antique silver glass jars, unique glass vessel for candle making                                                    |
|----------------|---------------------------------------------------------------------------------------------------------------------|
| Specification  | Top dia: 88mm<br>Bottom dia: 83mm<br>Height: 100mm<br>Weight: 390g<br>Capacity: 395ml                               |
| Sample time    | <ol> <li>5 days if at exist shaped and size of glass</li> <li>15 days if need new shape or size of glass</li> </ol> |
| Packing        | Normal packing, Individual gift box, PVC box, window box, color box, white box, etc                                 |
| Delivery time  | Within 35 days after the sample and order confirmed                                                                 |
| Payment term   | 30% deposit by T/T in advance and the balance against the copy of B/L                                               |
| Shipment       | By sea,by air,by Express and your shipping agent is acceptable                                                      |
| Usage Occasion | Home decor, Wedding Decoration, Wedding Favors, Decoration enhancement,                                             |