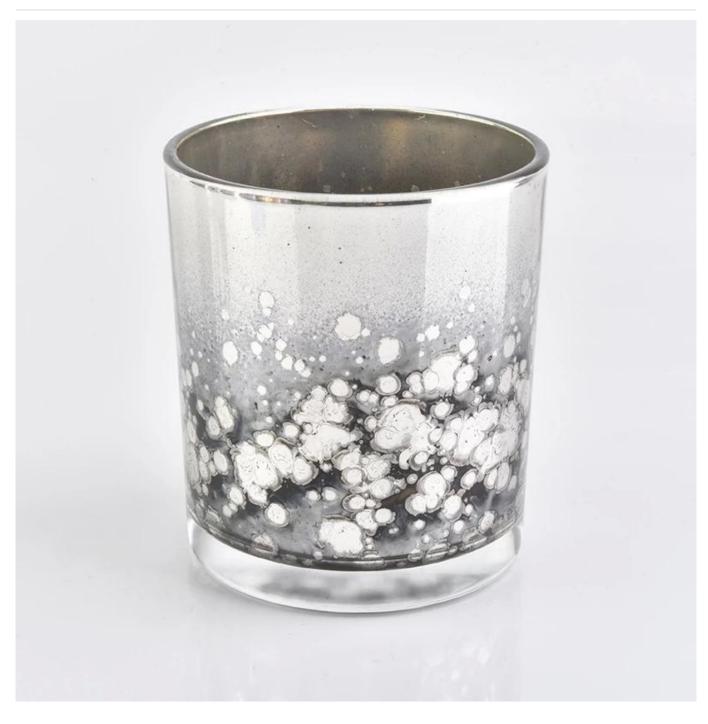

antique silver glass jars, unique glass vessel for candle making

## **Product Description**

| Product name   | antique silver glass jars, unique glass vessel for candle making                                                    |
|----------------|---------------------------------------------------------------------------------------------------------------------|
| Specification  | Top dia: 88mm<br>Bottom dia: 83mm<br>Height: 100mm<br>Weight: 390g<br>Capacity: 395ml                               |
| Sample time    | <ol> <li>5 days if at exist shaped and size of glass</li> <li>15 days if need new shape or size of glass</li> </ol> |
| Packing        | Normal packing, Individual gift box, PVC box, window box, color box, white box, etc                                 |
| Delivery time  | Within 35 days after the sample and order confirmed                                                                 |
| Payment term   | 30% deposit by T/T in advance and the balance against the copy of B/L                                               |
| Shipment       | By sea,by air,by Express and your shipping agent is acceptable                                                      |
| Usage Occasion | Home decor, Wedding Decoration, Wedding Favors, Decoration enhancement,                                             |