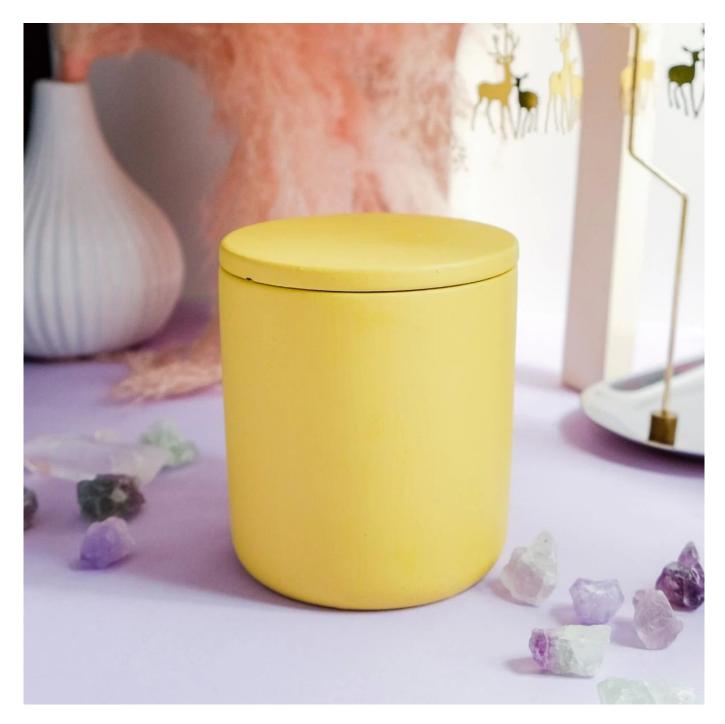

### Yellow ceramic candle jar with lid 300ml

### **Product Description**

This ceramic candle jar comes with a lovely yellow color, 8 oz wax capacity is a popular size for you to used as a candle holder. Cylinder shape with a lid, simple and practical.