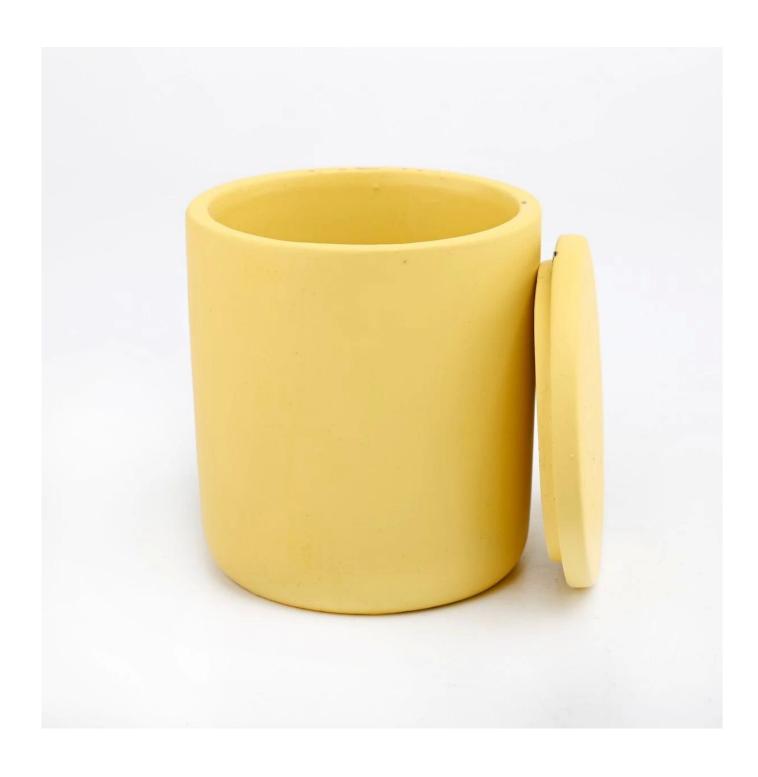

### Yellow ceramic candle jar with lid 300ml

### **Product Description**

This ceramic candle jar comes with a lovely yellow color, 8 oz wax capacity is a popular size for you to used as a candle holder. Cylinder shape with a lid, simple and practical.