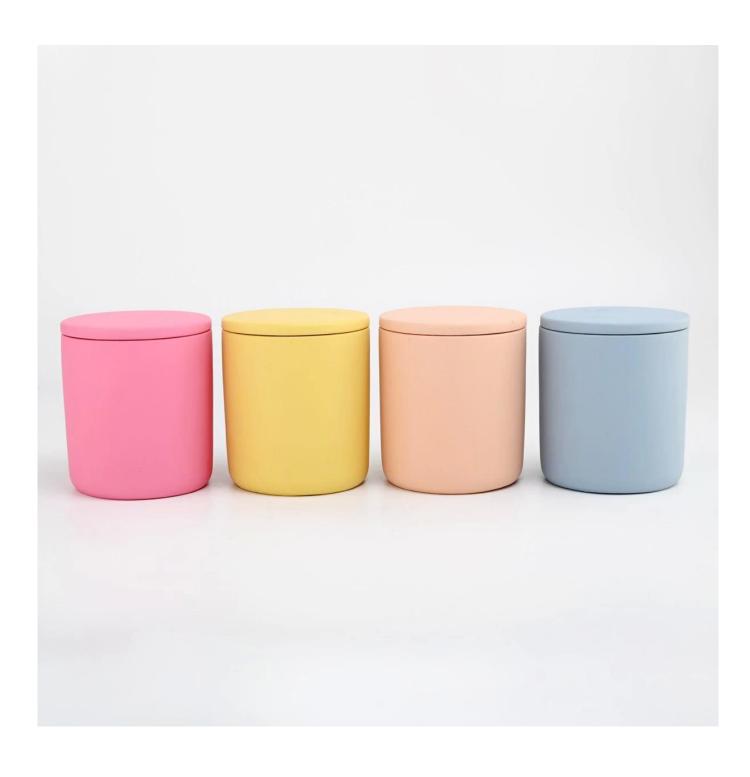

### Yellow ceramic candle jar with lid 300ml

### **Product Description**

This ceramic candle jar comes with a lovely yellow color, 8 oz wax capacity is a popular size for you to used as a candle holder. Cylinder shape with a lid, simple and practical.