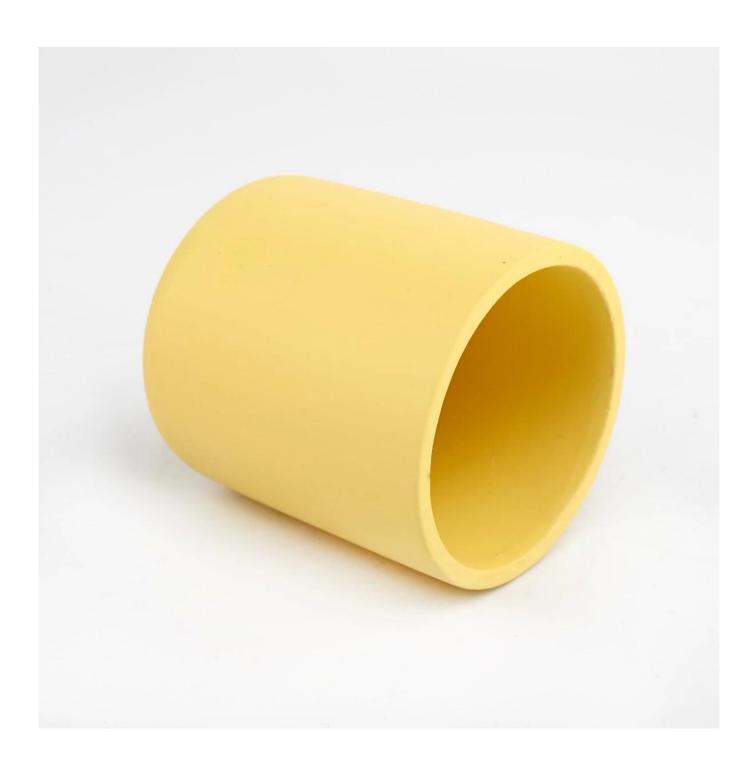

### Yellow ceramic candle jar with lid 300ml

### **Product Description**

This ceramic candle jar comes with a lovely yellow color, 8 oz wax capacity is a popular size for you to used as a candle holder. Cylinder shape with a lid, simple and practical.