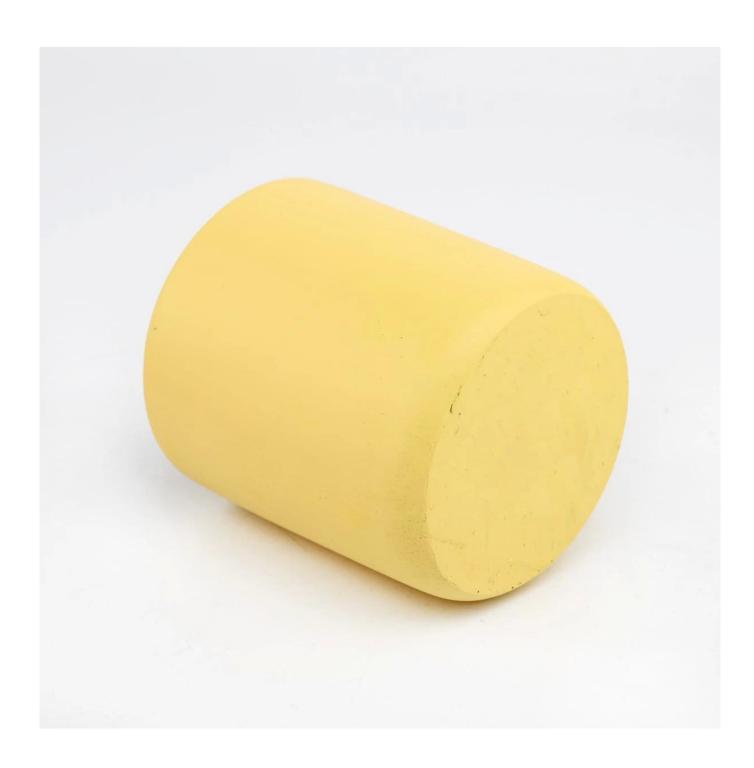

### Yellow ceramic candle jar with lid 300ml

### **Product Description**

This ceramic candle jar comes with a lovely yellow color, 8 oz wax capacity is a popular size for you to used as a candle holder. Cylinder shape with a lid, simple and practical.