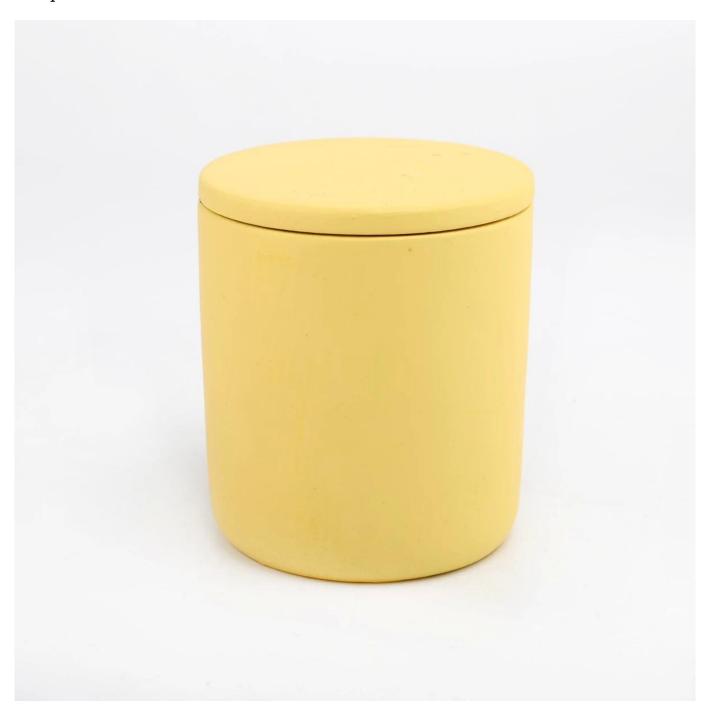

### Yellow ceramic candle jar with lid 300ml

### **Product Description**

This ceramic candle jar comes with a lovely yellow color, 8 oz wax capacity is a popular size for you to used as a candle holder. Cylinder shape with a lid, simple and practical.