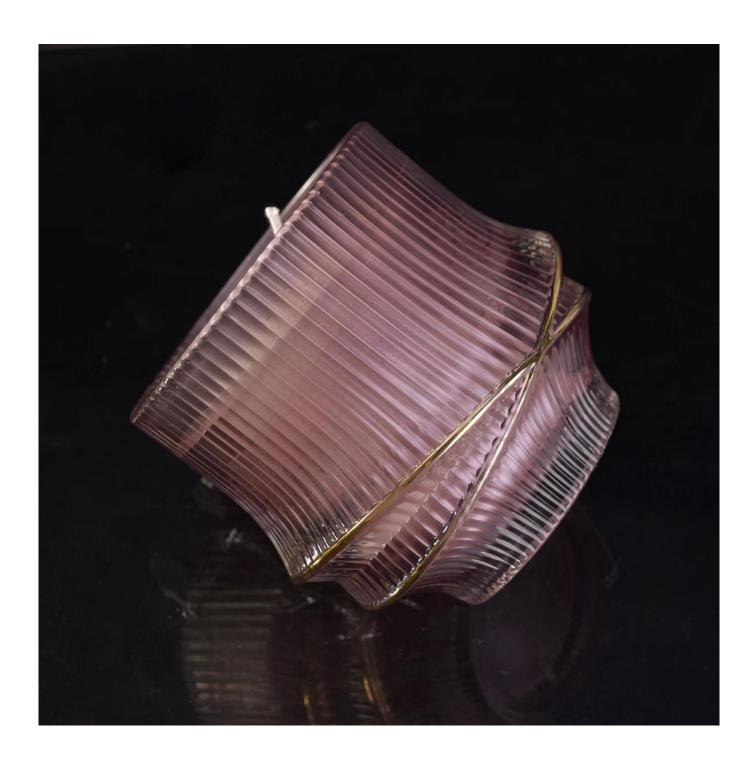

### 80% Fragrance Brands Supplier

Focus on fragrance products over 10 years

**Product Description** 

Specification

Product Name X design luxury empty glass candle jar for candle making and packaging

Size Caliber: 83\*102mm Bottom diameter: 55\*70mm Height: 98mm Weight: 565g

Capacity: 390ml

Delivery time Within 35 days after the sample and order confirmed

Shipment By sea,by air,by Express and your shipping agent is acceptable

Packing & Delivery