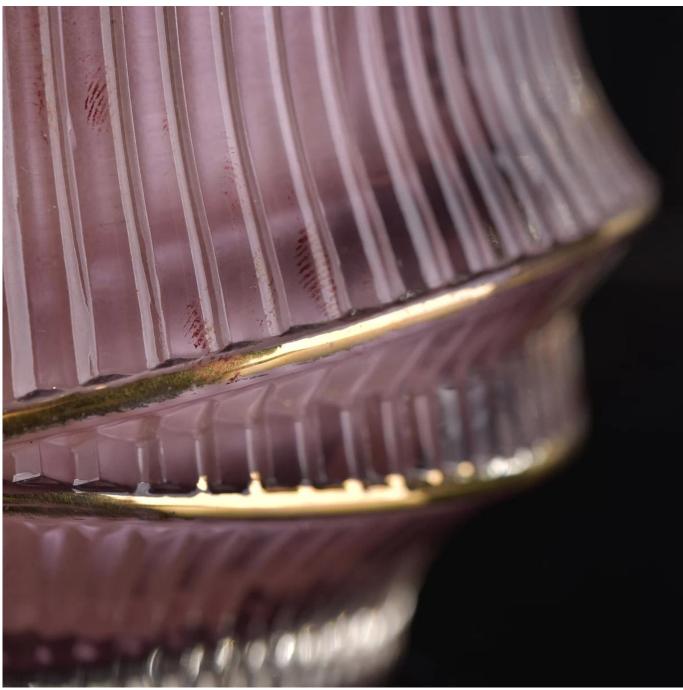

### 80% Fragrance Brands Supplier

Focus on fragrance products over 10 years

**Product Description** 

Specification

Product Name X design luxury empty glass candle jar for candle making and packaging

Size Caliber: 83\*102mm Bottom diameter: 55\*70mm Height: 98mm Weight: 565g

Capacity: 390ml

Delivery time Within 35 days after the sample and order confirmed

Shipment By sea,by air,by Express and your shipping agent is acceptable

Packing & Delivery