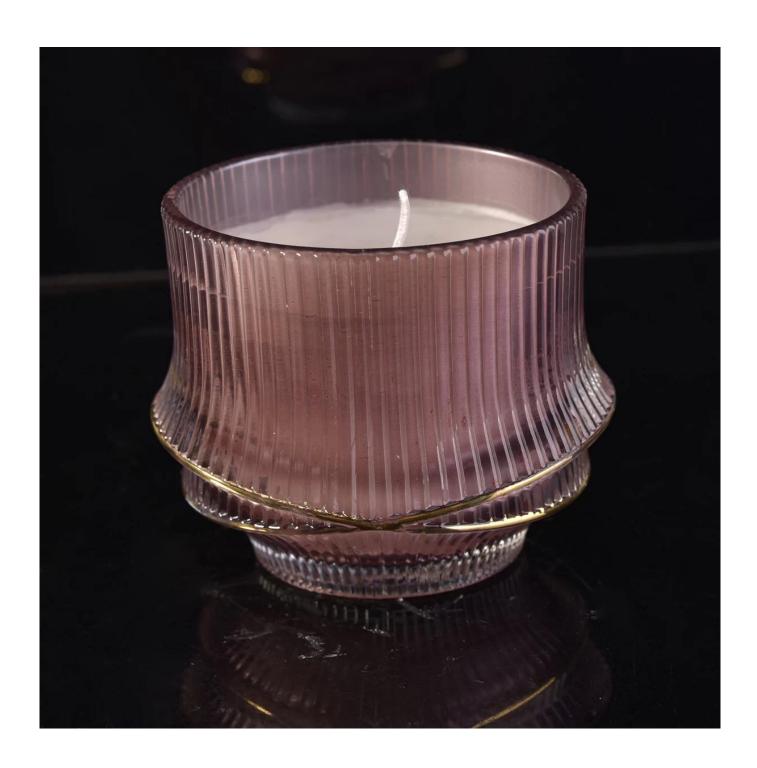

### 80% Fragrance Brands Supplier

Focus on fragrance products over 10 years

**Product Description** 

Specification

Product Name X design luxury empty glass candle jar for candle making and packaging

Size Caliber: 83\*102mm Bottom diameter: 55\*70mm Height: 98mm Weight: 565g

Capacity: 390ml

Delivery time Within 35 days after the sample and order confirmed

Shipment By sea,by air,by Express and your shipping agent is acceptable

Packing & Delivery