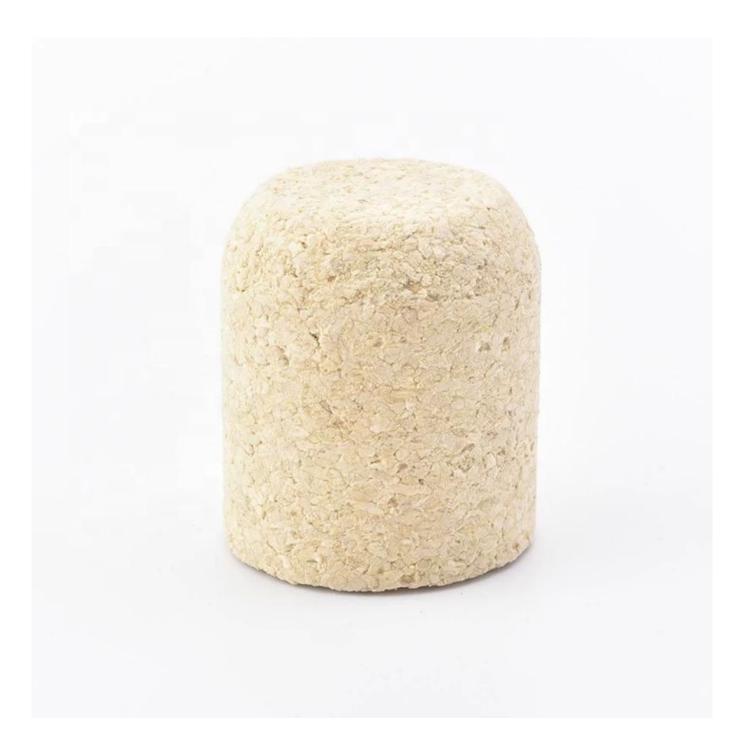

### Wooden bottle cork stopper for glass tubes wholesales

Such a large and abundant sample room

**cork stopper** for different glass jars. Different sizes and different colors are acceptable.

| Product name | Wooden bottle cork stopper for glass tubes wholesales                                             |
|--------------|---------------------------------------------------------------------------------------------------|
|              | <ol> <li>5 days if at exist shaped and size</li> <li>15 days if need new shape or size</li> </ol> |

| Measure(mm)    | Top dia: 23.6mm<br>Bottom dia:23.6mm<br>Height:27.8mm<br>Weight: 2g                |
|----------------|------------------------------------------------------------------------------------|
| Packing        | Normal packing,Individual gift box, PVC box, window box, color box, white box, etc |
| Delivery time  | Within 35 days after the sample and order confirmed                                |
| Payment term   | 30% deposit by T/T in advance and the balance against the copy of B/L              |
| Shipment       | By sea,by air,by Express and your shipping agent is acceptable                     |
| Usage Occasion | Home decor,Wedding Decoration,Wedding Favors,Decoration enhancement,               |