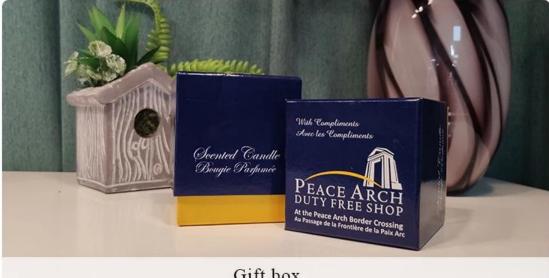

### Gift box

| Measure(mm)    | Top dia: 23.6mm<br>Bottom dia:23.6mm<br>Height:27.8mm<br>Weight: 2g                |
|----------------|------------------------------------------------------------------------------------|
| Packing        | Normal packing,Individual gift box, PVC box, window box, color box, white box, etc |
| Delivery time  | Within 35 days after the sample and order confirmed                                |
| Payment term   | 30% deposit by T/T in advance and the balance against the copy of B/L              |
| Shipment       | By sea,by air,by Express and your shipping agent is acceptable                     |
| Usage Occasion | Home decor,Wedding Decoration,Wedding Favors,Decoration enhancement,               |