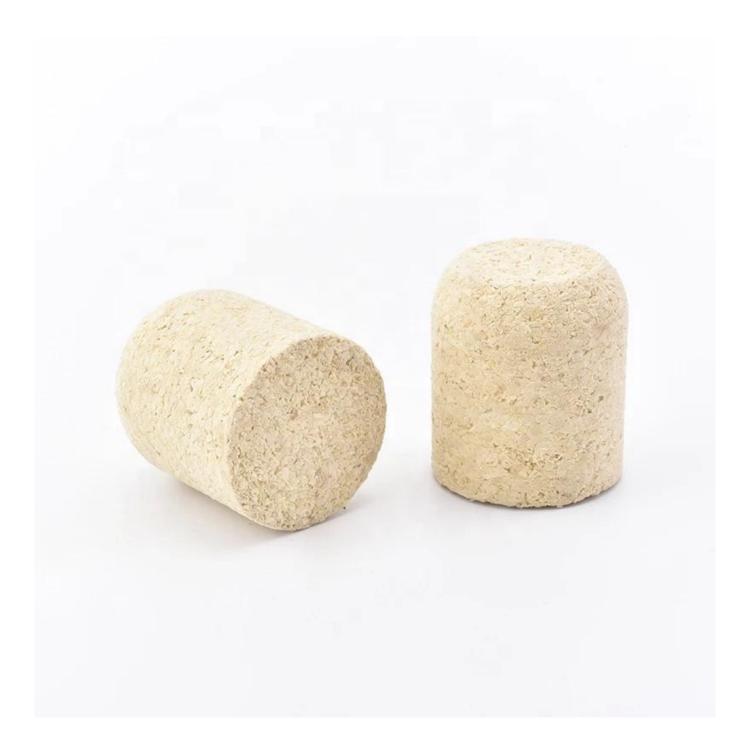

### Wooden bottle cork stopper for glass tubes wholesales

Such a large and abundant sample room

**cork stopper** for different glass jars. Different sizes and different colors are acceptable.

| Product name | Wooden bottle cork stopper for glass tubes wholesales                                             |
|--------------|---------------------------------------------------------------------------------------------------|
|              | <ol> <li>5 days if at exist shaped and size</li> <li>15 days if need new shape or size</li> </ol> |

| Measure(mm)    | Top dia: 23.6mm<br>Bottom dia:23.6mm<br>Height:27.8mm<br>Weight: 2g                |
|----------------|------------------------------------------------------------------------------------|
| Packing        | Normal packing,Individual gift box, PVC box, window box, color box, white box, etc |
| Delivery time  | Within 35 days after the sample and order confirmed                                |
| Payment term   | 30% deposit by T/T in advance and the balance against the copy of B/L              |
| Shipment       | By sea,by air,by Express and your shipping agent is acceptable                     |
| Usage Occasion | Home decor,Wedding Decoration,Wedding Favors,Decoration enhancement,               |