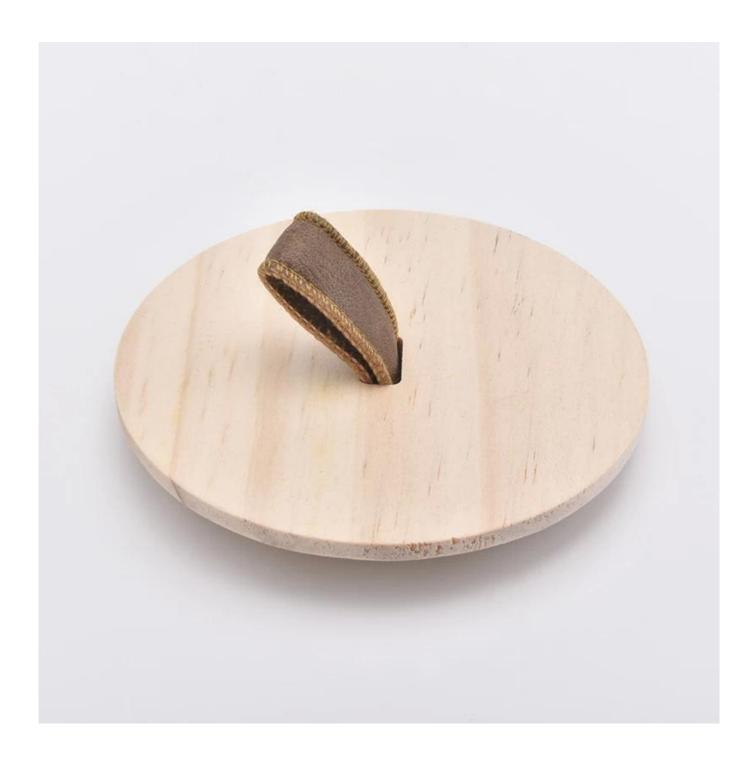

# Wood Lid for Candle Jars with Leather Lifter Wholesales

#### **Product Description**

All the pictures on this site are copyrighted by Sunny Glassware. Any unauthorized copy will be regarded as copyright infringement.

**Wood holdler lids** for different glass jars. Different sizes and different colors are acceptable.

| Product name   | Wood Lid for Candle Jars with Leather Lifter Wholesales                                           |
|----------------|---------------------------------------------------------------------------------------------------|
| Sample time    | <ol> <li>5 days if at exist shaped and size</li> <li>15 days if need new shape or size</li> </ol> |
| Size           | Dia:91mm<br>Height:9.4mm<br>Weight:21g                                                            |
| Packing        | Normal packing, Individual gift box, PVC box, window box, color box, white box, etc               |
| Delivery time  | Within 35 days after the sample and order confirmed                                               |
| Payment term   | 30% deposit by T/T in advance and the balance against the copy of B/L                             |
| Shipment       | By sea,by air,by Express and your shipping agent is acceptable                                    |
| Usage Occasion | Kitchenware, Home Decoration Pieces for Candles                                                   |