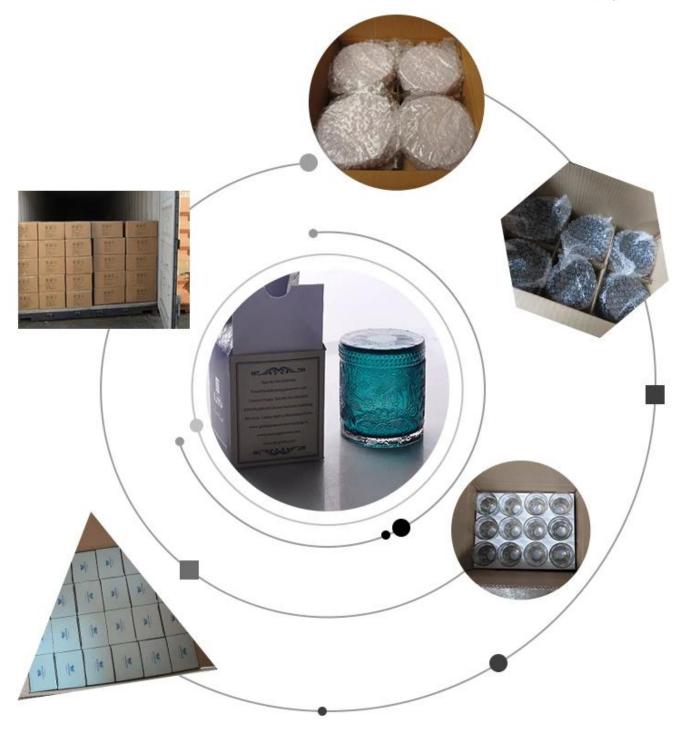

# <sup>†</sup>PACKAGING&SHIPPING<sub>1</sub>

To better ensure the safety of your goods, professional, environmentally friendly, convenient and efficient packaging services will be provided. Company Profile

We have Normal packing,PVC box, Window box,carton box,pallet Color box,White box,ect. of course,we can customize Individual gift box for you.

## 80% Fragrance Brands Supplier

Focus on fragrance products over 10 years

**Product Description** 

Specification

Product NameWholesales tealight laser cylinder glass candle holder 8oz 10ozPackingNormal packing,Individual gift box, PVC box, window box, color box, white box, etcDelivery timeWithin 35 days after the sample and order confirmedShipmentBy sea,by air,by Express and your shipping agent is acceptablePacking & Delivery