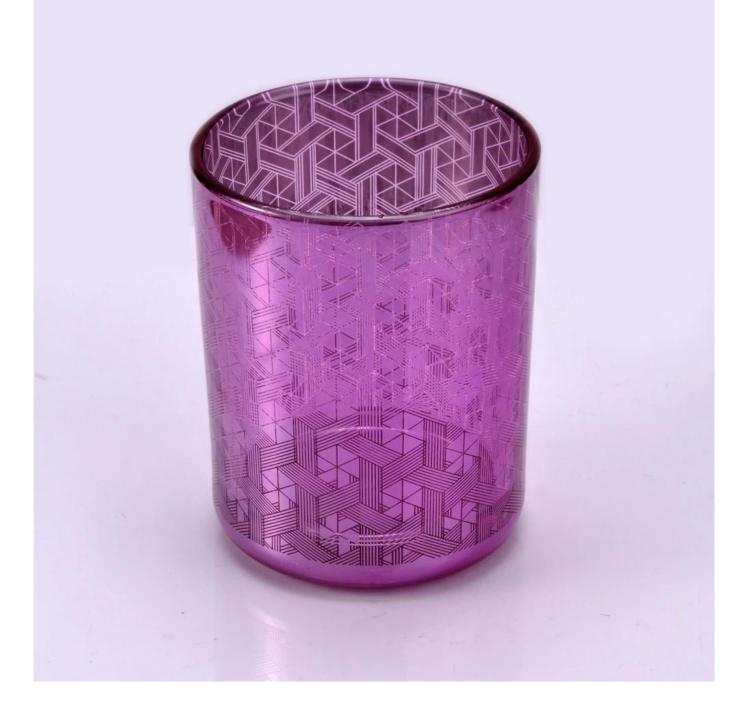

## 80% Fragrance Brands Supplier

Focus on fragrance products over 10 years

**Product Description** 

Specification

Product NameWholesales tealight laser cylinder glass candle holder 8oz 10ozPackingNormal packing,Individual gift box, PVC box, window box, color box, white box, etcDelivery timeWithin 35 days after the sample and order confirmedShipmentBy sea,by air,by Express and your shipping agent is acceptablePacking & Delivery