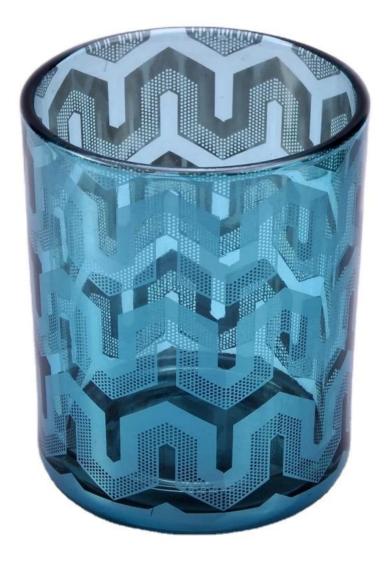

## 80% Fragrance Brands Supplier

Focus on fragrance products over 10 years

**Product Description** 

Specification

Product NameWholesales tealight laser cylinder glass candle holder 8oz 10ozPackingNormal packing,Individual gift box, PVC box, window box, color box, white box, etcDelivery timeWithin 35 days after the sample and order confirmedShipmentBy sea,by air,by Express and your shipping agent is acceptablePacking & Delivery