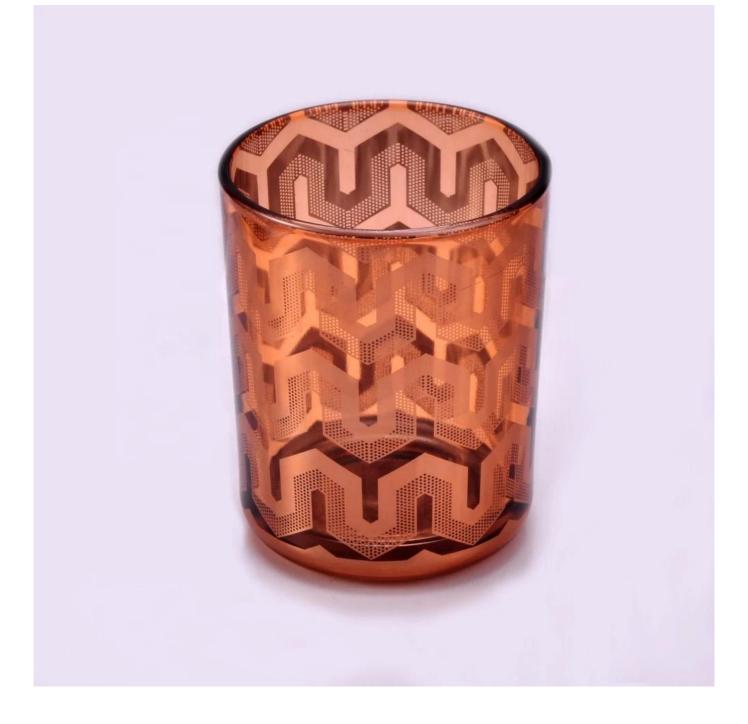

## 80% Fragrance Brands Supplier

Focus on fragrance products over 10 years

**Product Description** 

Specification

Product NameWholesales tealight laser cylinder glass candle holder 8oz 10ozPackingNormal packing,Individual gift box, PVC box, window box, color box, white box, etcDelivery timeWithin 35 days after the sample and order confirmedShipmentBy sea,by air,by Express and your shipping agent is acceptablePacking & Delivery