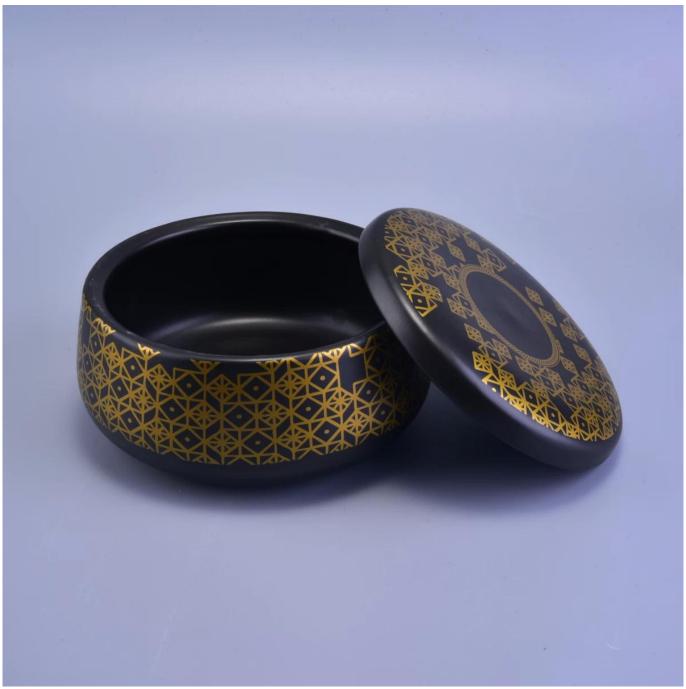

Specification

Product name Wholesales round empty black ceramic candle jar with lid

Packing Normal packing, Individual gift box, PVC box, window box, color box, white box, etc Delivery time Within 35 days after the sample and order confirmed Why Choose Us