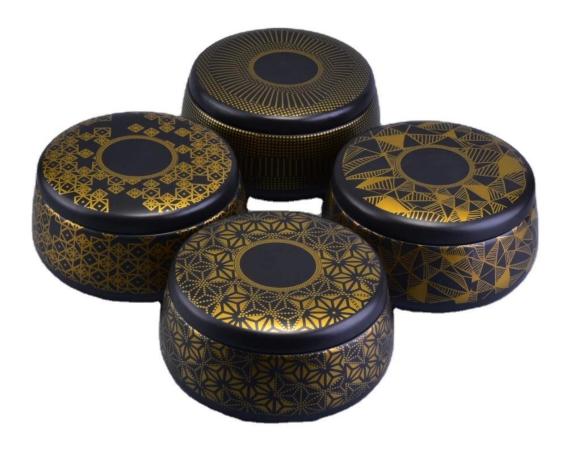

Specification

Product name Wholesales round empty black ceramic candle jar with lid

Packing Normal packing, Individual gift box, PVC box, window box, color box, white box, etc Delivery time Within 35 days after the sample and order confirmed Why Choose Us