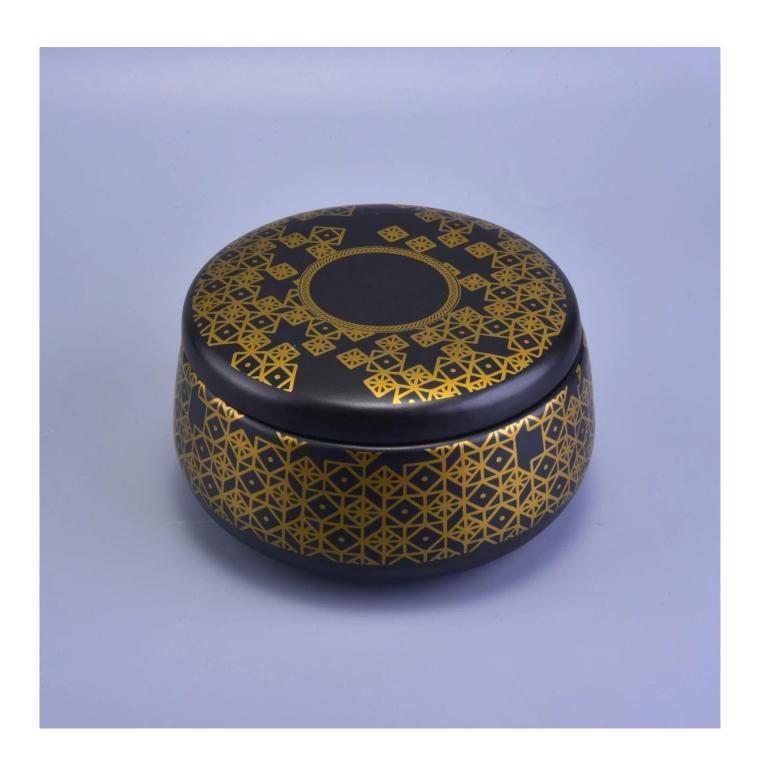

Specification

Product name Wholesales round empty black ceramic candle jar with lid

Packing Normal packing, Individual gift box, PVC box, window box, color box, white box, etc Delivery time Within 35 days after the sample and order confirmed Why Choose Us