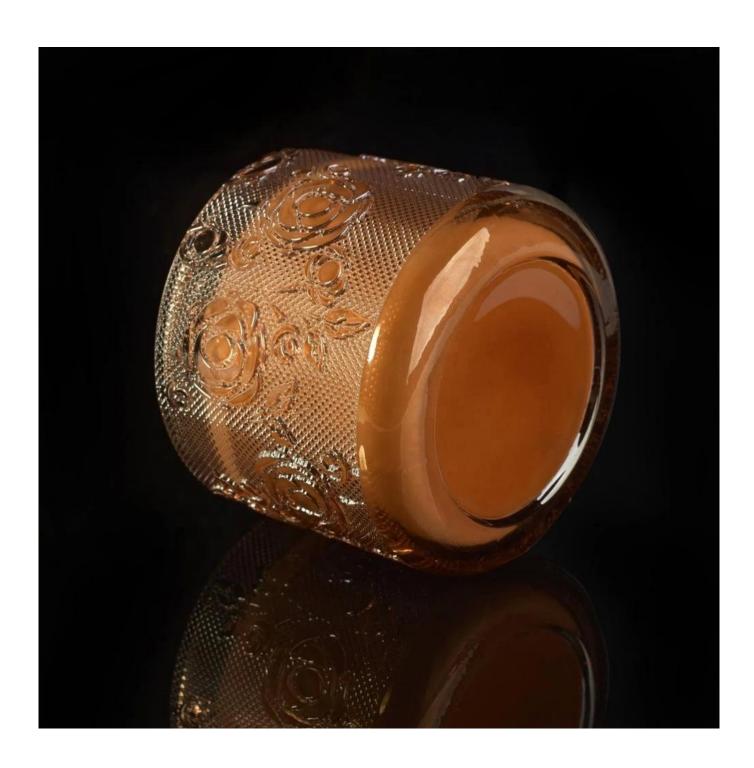

## Wholesales rose votive custom glass jars for candle making

#### **Product Description**

This **candle holder** is designed by our professional designers team. It is made from deep processing and kept good quality. It is suitable for home, wedding, party decorations and so on.