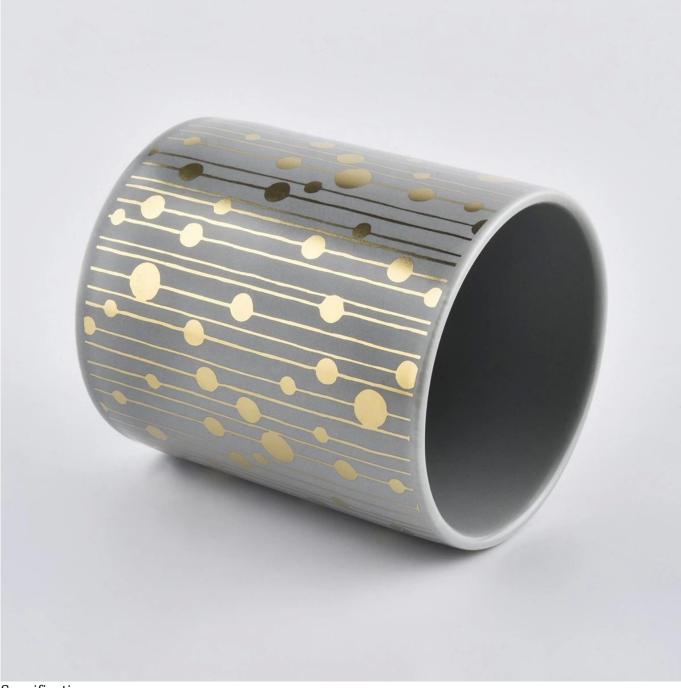

### Product Description

Specification

Product name Wholesales luxury grey glaze ceramic candle jars 8oz

Size Top dia: 88mm Bottom dia: 88mm Height: 101mm Weight: 381g Capacity: 422ml Delivery time Within 35 days after the sample and order confirmed Why Choose Us