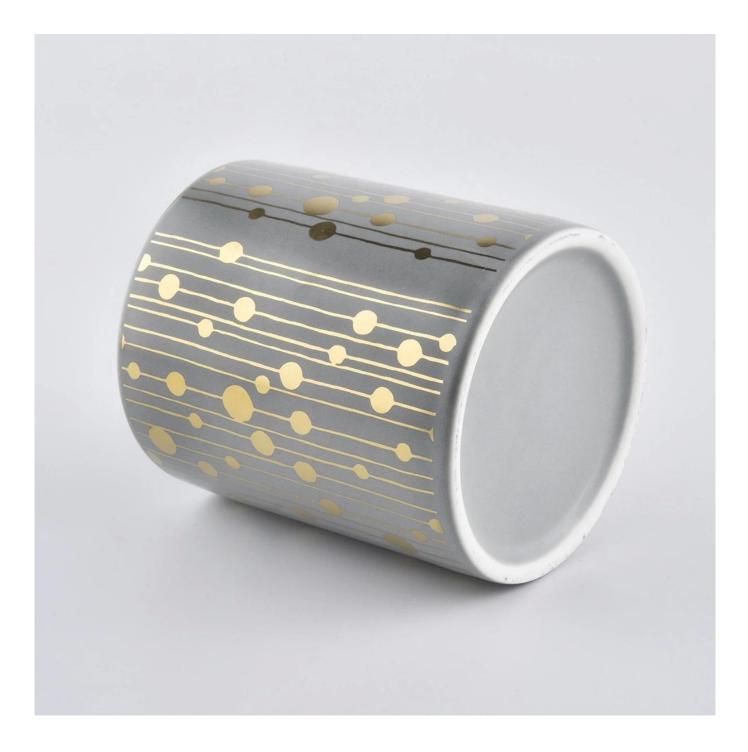

### Product Description

Specification

Product name Wholesales luxury grey glaze ceramic candle jars 8oz

Size Top dia: 88mm Bottom dia: 88mm Height: 101mm Weight: 381g Capacity: 422ml Delivery time Within 35 days after the sample and order confirmed Why Choose Us