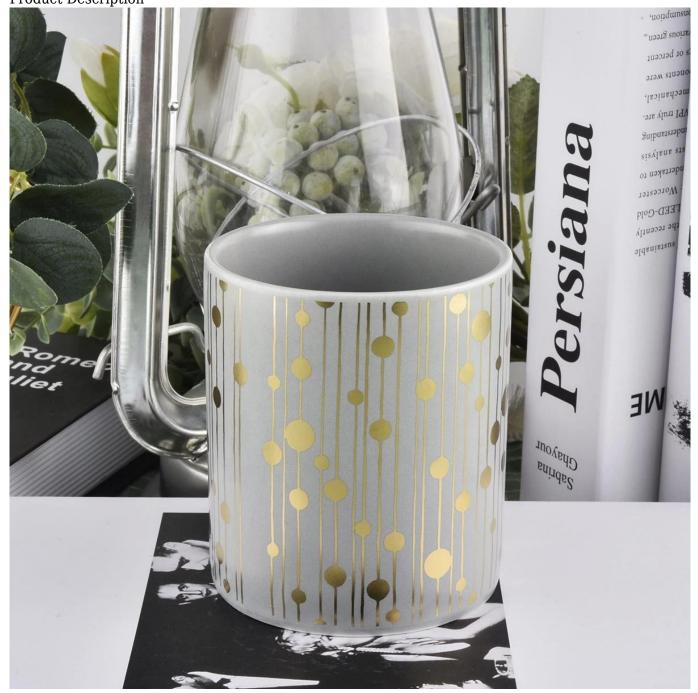

### Product Description

Specification

Product name Wholesales luxury grey glaze ceramic candle jars 8oz

Size Top dia: 88mm Bottom dia: 88mm Height: 101mm Weight: 381g Capacity: 422ml Delivery time Within 35 days after the sample and order confirmed Why Choose Us