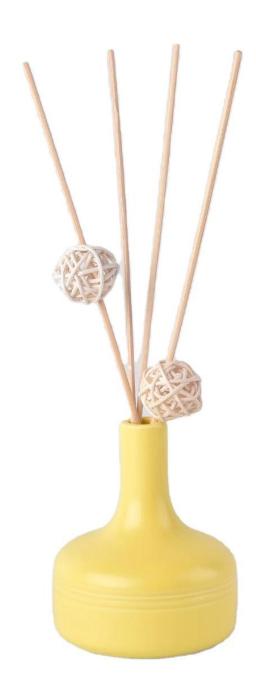

### Wholesales luxury gold ceramic oil aroma empty reed diffuser bottles

### **Product Description**

ARTISAN DESIGN: Everything flourishes in spring, this artfully-designed pattern brings people a sense of vitality. This beautiful aromatic diffuser is a perfect home decor piece for flameless fragrance.

(All the images on this site are copyrighted by Sunny Glassware. Any unauthorized reprinting will be regarded as copyright infringement.)

| product name | Wholesales luxury gold ceramic oil aroma empty reed diffuser bottles                                                |
|--------------|---------------------------------------------------------------------------------------------------------------------|
| Sample time  | <ol> <li>5 days if at exist shaped and size of glass</li> <li>15 days if need new shape or size of glass</li> </ol> |
| Measure(mm)  | Top dia: 27mm Bottom dia: 54*56mm Height: 115mm Max dia: 110mm Weight: 203g Capacity: 220ml                         |