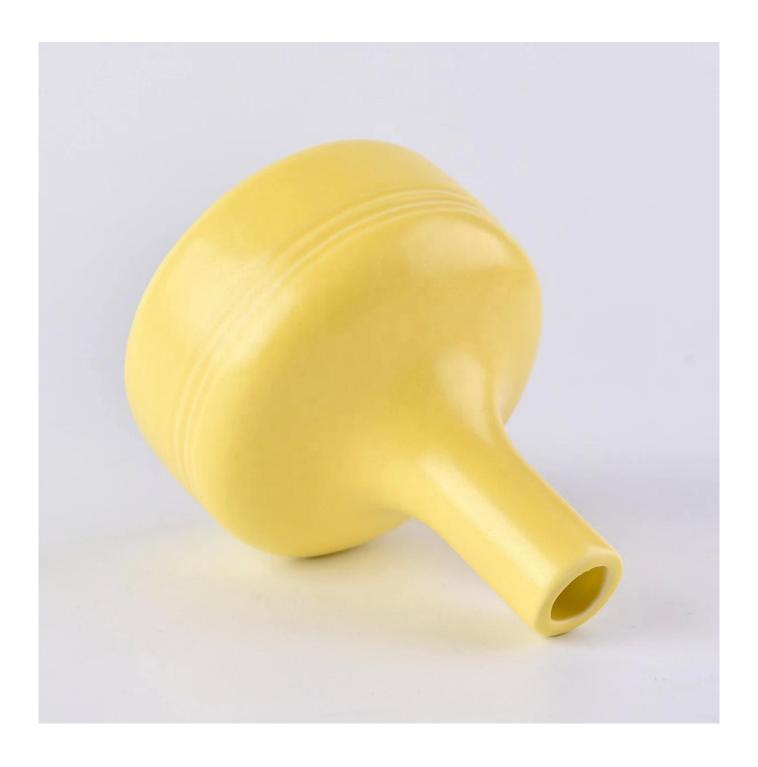

### Wholesales luxury gold ceramic oil aroma empty reed diffuser bottles

### **Product Description**

ARTISAN DESIGN: Everything flourishes in spring, this artfully-designed pattern brings people a sense of vitality. This beautiful aromatic diffuser is a perfect home decor piece for flameless fragrance.

(All the images on this site are copyrighted by Sunny Glassware. Any unauthorized reprinting will be regarded as copyright infringement.)

| product name | Wholesales luxury gold ceramic oil aroma empty reed diffuser bottles                                                |
|--------------|---------------------------------------------------------------------------------------------------------------------|
| Sample time  | <ol> <li>5 days if at exist shaped and size of glass</li> <li>15 days if need new shape or size of glass</li> </ol> |
| Measure(mm)  | Top dia: 27mm Bottom dia: 54*56mm Height: 115mm Max dia: 110mm Weight: 203g Capacity: 220ml                         |