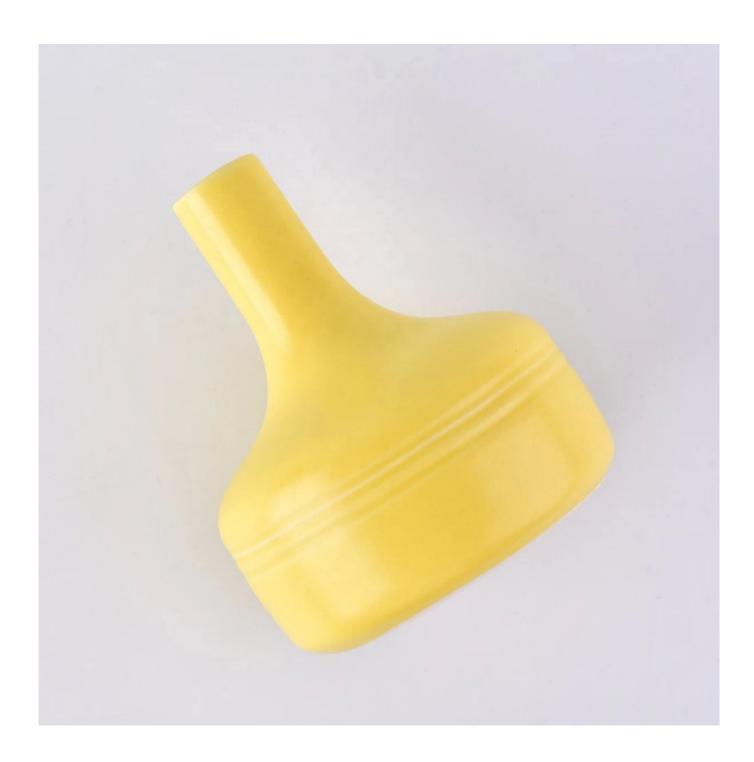

### Wholesales luxury gold ceramic oil aroma empty reed diffuser bottles

### **Product Description**

ARTISAN DESIGN: Everything flourishes in spring, this artfully-designed pattern brings people a sense of vitality. This beautiful aromatic diffuser is a perfect home decor piece for flameless fragrance.

(All the images on this site are copyrighted by Sunny Glassware. Any unauthorized reprinting will be regarded as copyright infringement.)

| product name | Wholesales luxury gold ceramic oil aroma empty reed diffuser bottles                                                |
|--------------|---------------------------------------------------------------------------------------------------------------------|
| Sample time  | <ol> <li>5 days if at exist shaped and size of glass</li> <li>15 days if need new shape or size of glass</li> </ol> |
| Measure(mm)  | Top dia: 27mm Bottom dia: 54*56mm Height: 115mm Max dia: 110mm Weight: 203g Capacity: 220ml                         |