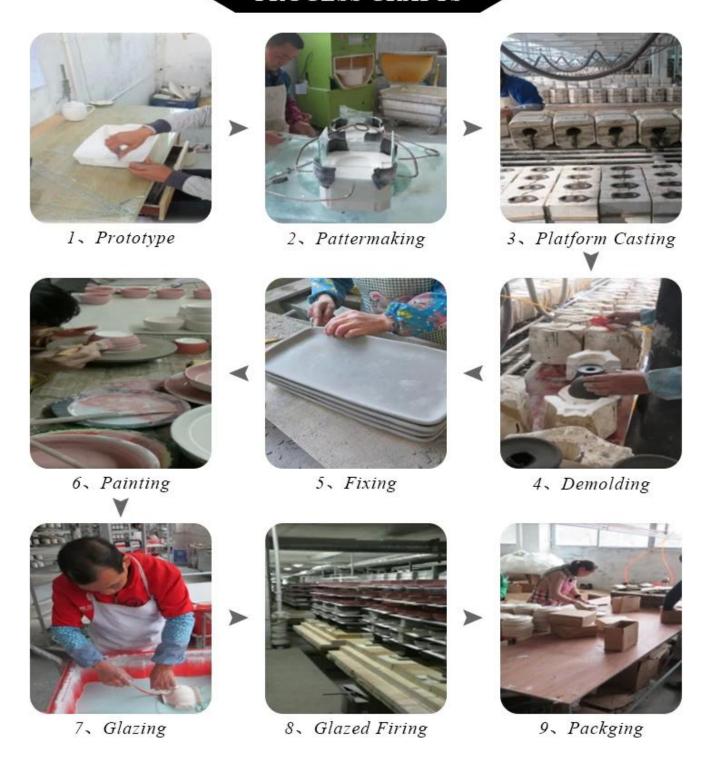

e(mm)  | Top dia: 27mm Bottom dia: 54*56mm Height: 115mm Max dia: 110mm Weight: 203g Capacity: 220ml                         |

| Packing        | Normal packing,Individual gift box, PVC box, window box, color box, white box, etc |
|----------------|------------------------------------------------------------------------------------|
| Delivery time  | Within 35 days after the sample and order confirmed                                |
| Payment term   | 30% deposit by T/T in advance and the balance against the copy of B/L              |
| Shipment       | By sea,by air,by Express and your shipping agent is acceptable                     |
| Usage Occasion | Home decor,Wedding Decoration,Wedding Favors,Decoration enhancement,               |

### **Process Craft**

### · PROCESS CRAFTS ·



### **Packaging & Shipping**

We also have **our own professional and international logistic company** for your service.

We are your best choice without any concern.



# Different From The Peer

- Own professional shipping company( Shenzhen Sunny
- Worldwide logistics)
- 20+ years freight history and WCA members.







### · PACKING&SHIPPING ·







### · PACKING DISPLAY ·













# · FACTORY ·







### **Exhibition**

Sunny Glassware have taken part in various exhibitions since 2002 year, like Shanghai, London, Hongkong show.

We win customers'trust and recognition which improve our brand reputation.

### · EXHIBITION ·











There are more than 5000 products in Shenzhen sample room of Sunny Glassware for your reference. Our products are famous for all around the world a