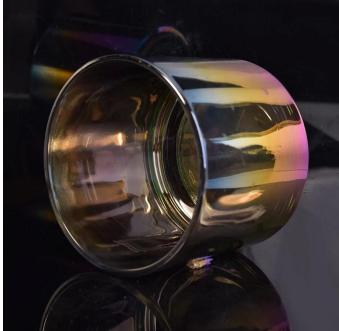

Wholesales Dark Iridescent Glass Candle Jars Home Decoration

#### **Product Description**

This candle jar made of sodalime with high quality is iridescent on the look, like casual oil

painting. The finish is done by under sophisticated process. Good chioice for home, wedding, party decorations as your wish.