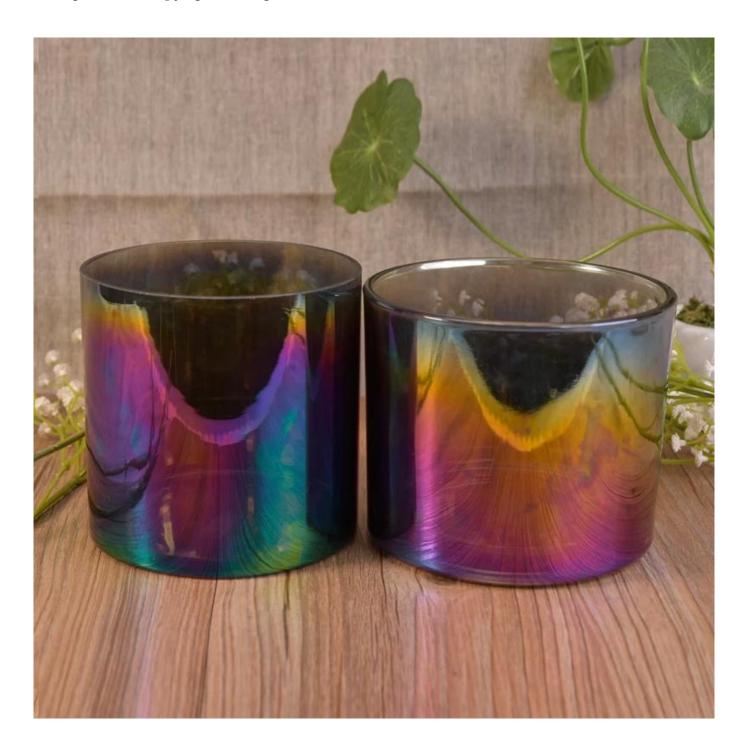

Wholesales Dark Iridescent Glass Candle Jars Home Decoration

#### **Product Description**

This candle jar made of sodalime with high quality is iridescent on the look, like casual oil

painting. The finish is done by under sophisticated process. Good chioice for home, wedding, party decorations as your wish.