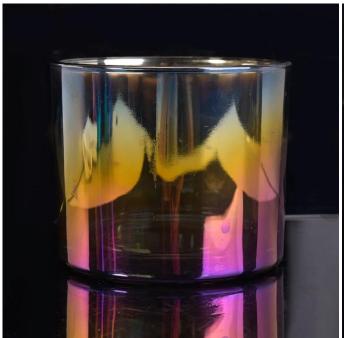

Wholesales Dark Iridescent Glass Candle Jars Home Decoration

#### **Product Description**

This candle jar made of sodalime with high quality is iridescent on the look, like casual oil

painting. The finish is done by under sophisticated process. Good chioice for home, wedding, party decorations as your wish.