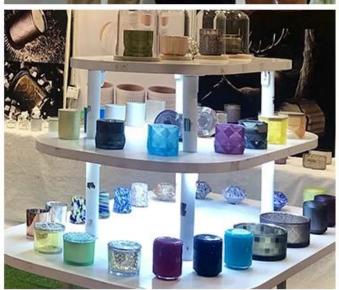

Wholesales Dark Iridescent Glass Candle Jars Home Decoration

#### **Product Description**

This candle jar made of sodalime with high quality is iridescent on the look, like casual oil

painting. The finish is done by under sophisticated process. Good chioice for home, wedding, party decorations as your wish.