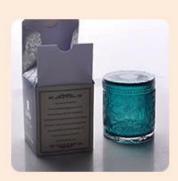

Wholesales Dark Iridescent Glass Candle Jars Home Decoration

#### **Product Description**

This candle jar made of sodalime with high quality is iridescent on the look, like casual oil

painting. The finish is done by under sophisticated process. Good chioice for home, wedding, party decorations as your wish.