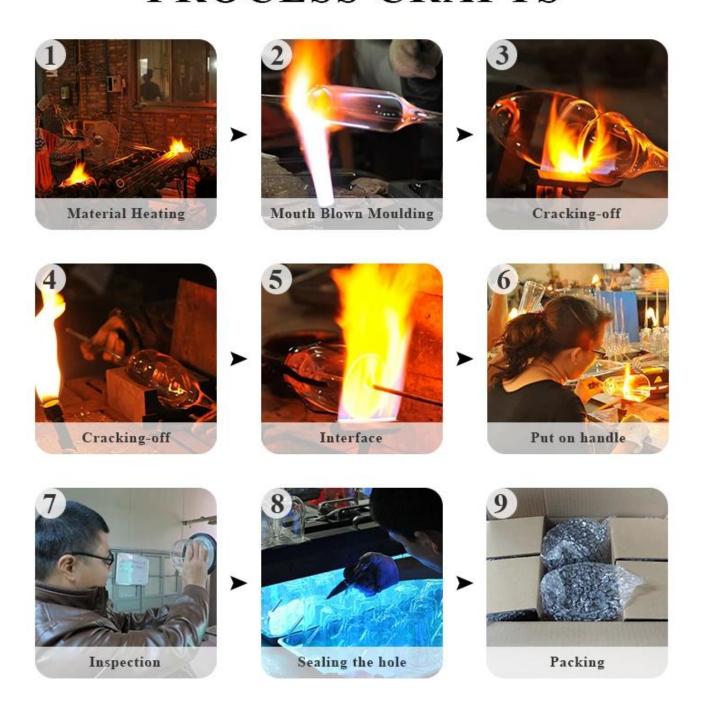

m<br>Height:11cm<br>Capacity: 630ml<br>Weight:289g                        |
| Packing        | Normal packing, Individual gift box, PVC box, window box, color box, white box, etc                                    |
| Delivery time  | Within 45 days after the sample and order confirmed                                                                    |
| Payment term   | 30% deposit by T/T in advance and the balance against the copy of B/L                                                  |
| Shipment       | By sea,by air,by Express and your shipping agent is acceptable                                                         |
| Usage Occasion | Kitchenware                                                                                                            |

## **PROCESS CRAFTS**



### **Service Story**

Someone ask me, why Sunny Glassware is **the supplier of 80% fragrance brands in the United State**, take a second to listen to my story about\_glass order, you will understand Sunny always stay with you whatever it happens.

Last summer was really a great experience to us, J placed a big order with mass candle holders to Sunny

Glassware at August 2018, everyone was so exciting and wanted to make it perfect.



Everything goes very well at the beginning, fast move, perfect communication, all is good. A small accessory became a big bomb which is out of our expectation, J wanted us to buy this small accessory in China but he told us this is a very difficult stuff, we digged 7 factories and one of them told us they can produce it. We are happy to know that and we too