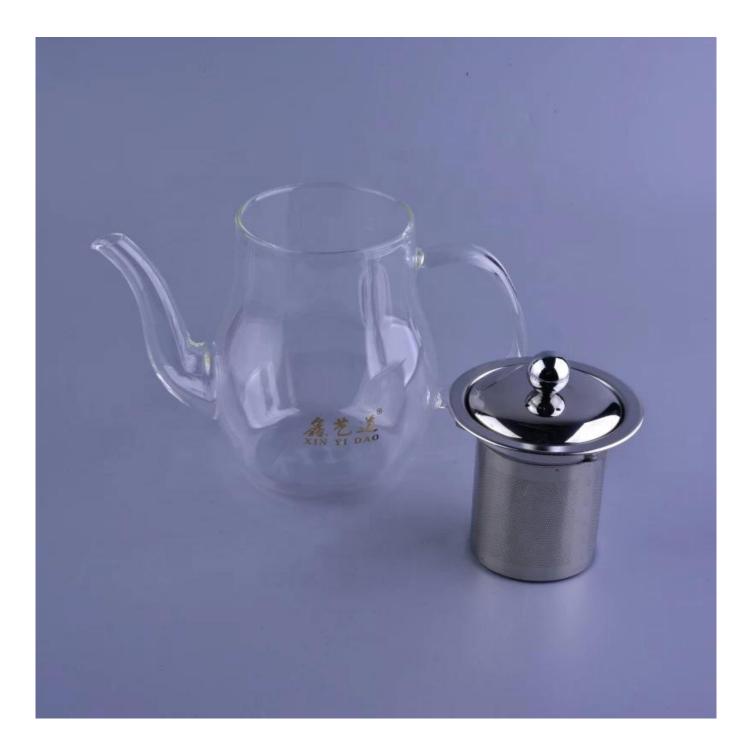

| Wholesales glass borosilicate tea pot with Stainless Steel Infuser and handle | į. |
|-------------------------------------------------------------------------------|----|
|                                                                               |    |
|                                                                               |    |
|                                                                               |    |
|                                                                               |    |
|                                                                               |    |
|                                                                               |    |
|                                                                               |    |
|                                                                               |    |
|                                                                               |    |
|                                                                               |    |
|                                                                               |    |
|                                                                               |    |
|                                                                               |    |
|                                                                               |    |
|                                                                               |    |
|                                                                               |    |
|                                                                               |    |

### **Product Description**

This **glass pot** is designed by our professional designers team. It is made from deep processing and come out in very good quality. It is a nice kitchenware for drinking.

All the images on this site are copyrighted by Sunny Glassware. Any unauthorized reprinting will be regarded as copyright infringement.

| Product name   | Wholesales glass borosilicate tea pot with Stainless Steel Infuser and handle                                          |
|----------------|------------------------------------------------------------------------------------------------------------------------|
| Sample time    | <ul><li>1. 5 days if at exist shaped and size of glass</li><li>2. 20 days if need new shape or size of glass</li></ul> |
| Measure(mm)    | Top dia: 8cm<br>Bottom dia:9.5cm Max dia: 11cm<br>Height:11cm<br>Capacity: 630ml<br>Weight:289g                        |
| Packing        | Normal packing, Individual gift box, PVC box, window box, color box, white box, etc                                    |
| Delivery time  | Within 45 days after the sample and order confirmed                                                                    |
| Payment term   | 30% deposit by T/T in advance and the balance against the copy of B/L                                                  |
| Shipment       | By sea,by air,by Express and your shipping agent is acceptable                                                         |
| Usage Occasion | Kitchenware                                                                                                            |