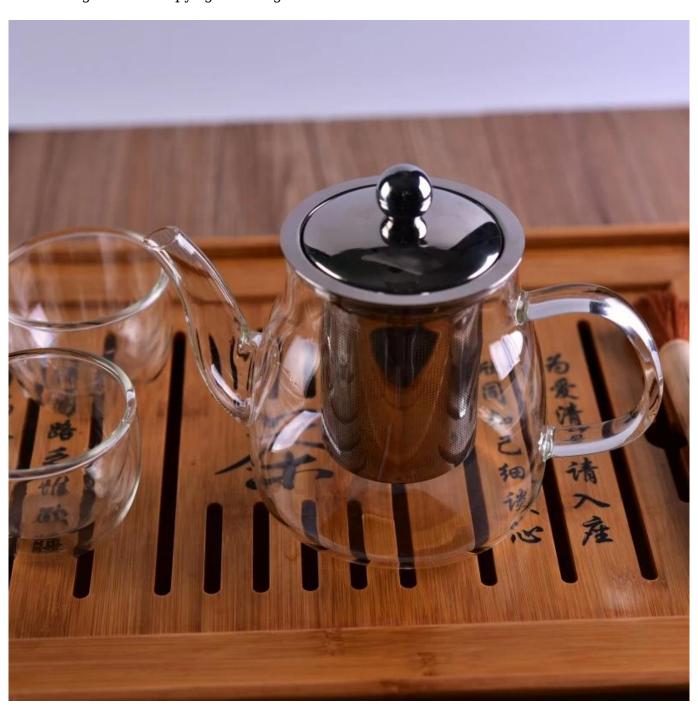

| Wholesales glass borosilicate tea pot with Stainless Steel Infuser and handle | į. |
|-------------------------------------------------------------------------------|----|
|                                                                               |    |
|                                                                               |    |
|                                                                               |    |
|                                                                               |    |
|                                                                               |    |
|                                                                               |    |
|                                                                               |    |
|                                                                               |    |
|                                                                               |    |
|                                                                               |    |
|                                                                               |    |
|                                                                               |    |
|                                                                               |    |
|                                                                               |    |
|                                                                               |    |
|                                                                               |    |
|                                                                               |    |

### **Product Description**

This **glass pot** is designed by our professional designers team. It is made from deep processing and come out in very good quality. It is a nice kitchenware for drinking.

All the images on this site are copyrighted by Sunny Glassware. Any unauthorized reprinting will be regarded as copyright infringement.

| Product name   | Wholesales glass borosilicate tea pot with Stainless Steel Infuser and handle                                          |
|----------------|------------------------------------------------------------------------------------------------------------------------|
| Sample time    | <ul><li>1. 5 days if at exist shaped and size of glass</li><li>2. 20 days if need new shape or size of glass</li></ul> |
| Measure(mm)    | Top dia: 8cm<br>Bottom dia:9.5cm Max dia: 11cm<br>Height:11cm<br>Capacity: 630ml<br>Weight:289g                        |
| Packing        | Normal packing, Individual gift box, PVC box, window box, color box, white box, etc                                    |
| Delivery time  | Within 45 days after the sample and order confirmed                                                                    |
| Payment term   | 30% deposit by T/T in advance and the balance against the copy of B/L                                                  |
| Shipment       | By sea,by air,by Express and your shipping agent is acceptable                                                         |
| Usage Occasion | Kitchenware                                                                                                            |