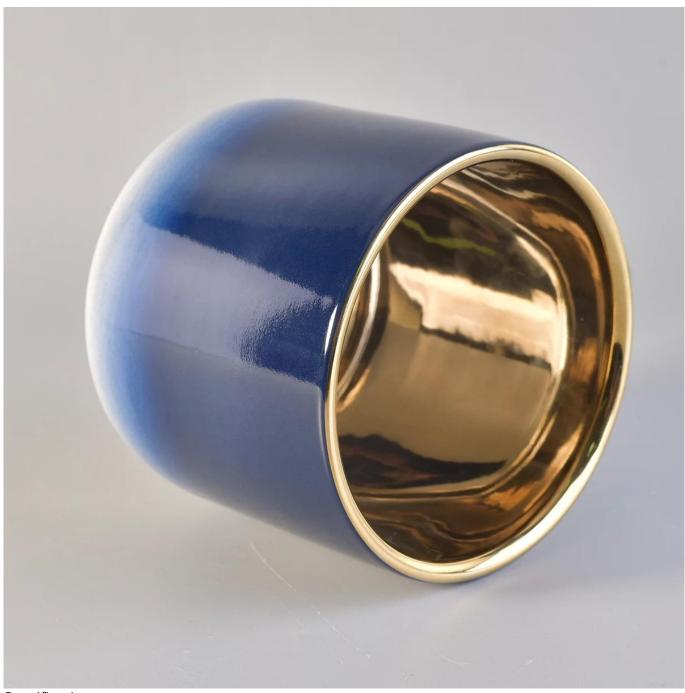

Product Description

Specification

 $Wh Product \ name \ Wholesales \ empty \ electroplated \ luxury \ ceramic \ candle \ jar$ 

Size Top Dia $\square$ 106mm Bottom Dia:104mm Height:100mm Weight:449g Capacity:561ml