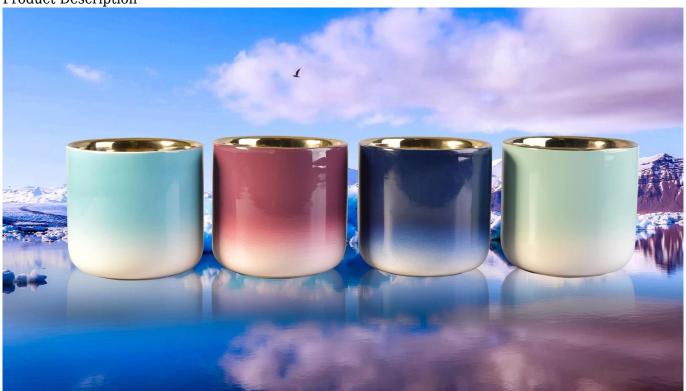

Product Description

Specification

 $Wh Product \ name \ Wholesales \ empty \ electroplated \ luxury \ ceramic \ candle \ jar$ 

Size Top Dia $\square$ 106mm Bottom Dia:104mm Height:100mm Weight:449g Capacity:561ml