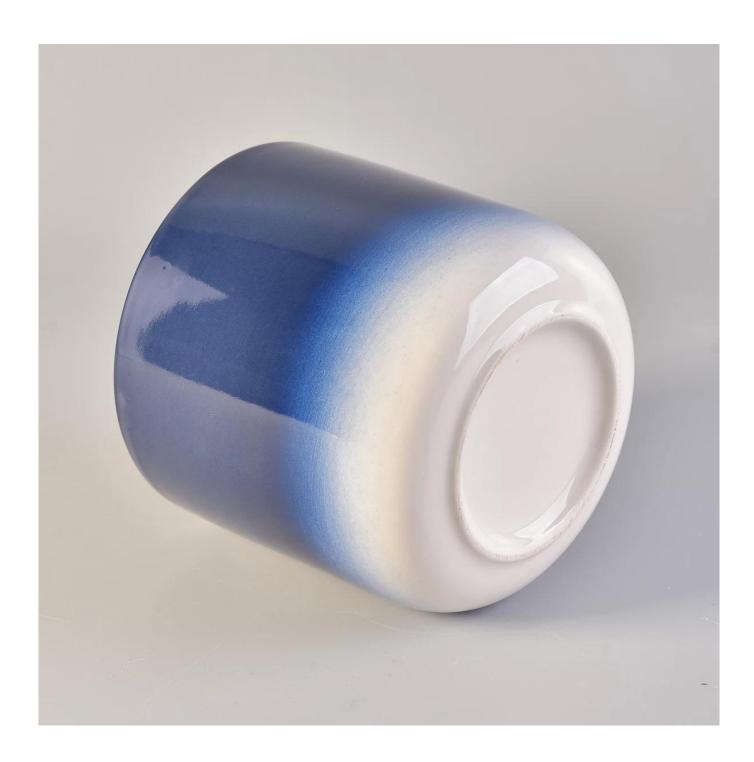

Product Description

Specification

 $Wh Product \ name \ Wholesales \ empty \ electroplated \ luxury \ ceramic \ candle \ jar$ 

Size Top Dia $\square$ 106mm Bottom Dia:104mm Height:100mm Weight:449g Capacity:561ml