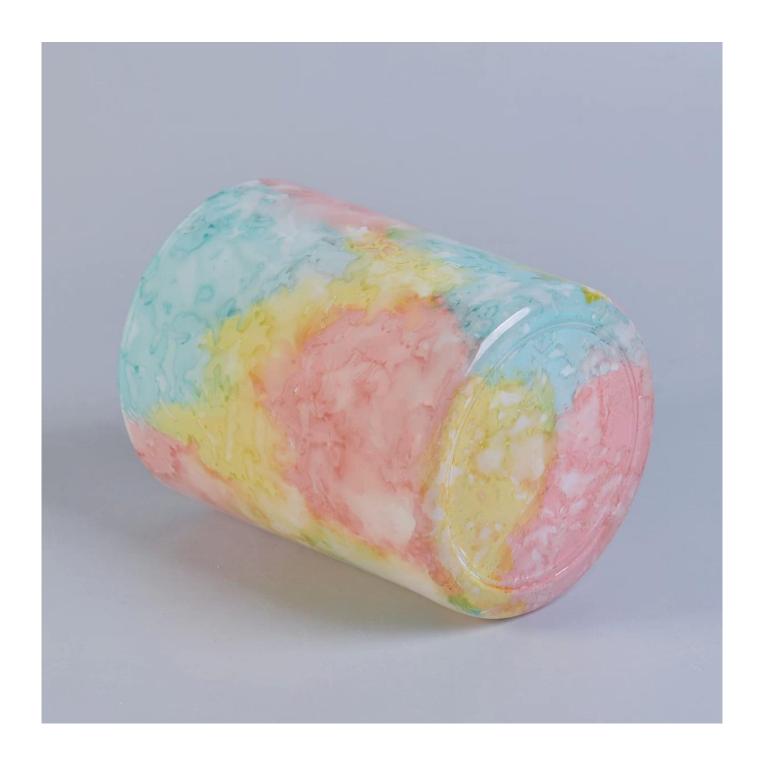

Specification

Product name Wholesales custom iridescent ceramic candle jar holders

Packing Normal packing, Individual gift box, PVC box, window box, color box, white box, etc Delivery time Within 35 days after the sample and order confirmed Why Choose Us