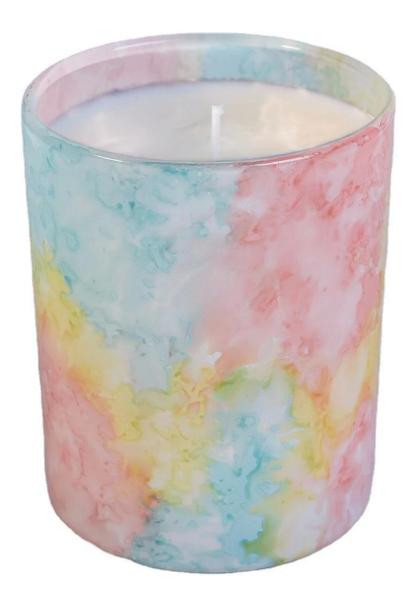

Specification

Product name Wholesales custom iridescent ceramic candle jar holders

Packing Normal packing, Individual gift box, PVC box, window box, color box, white box, etc Delivery time Within 35 days after the sample and order confirmed Why Choose Us