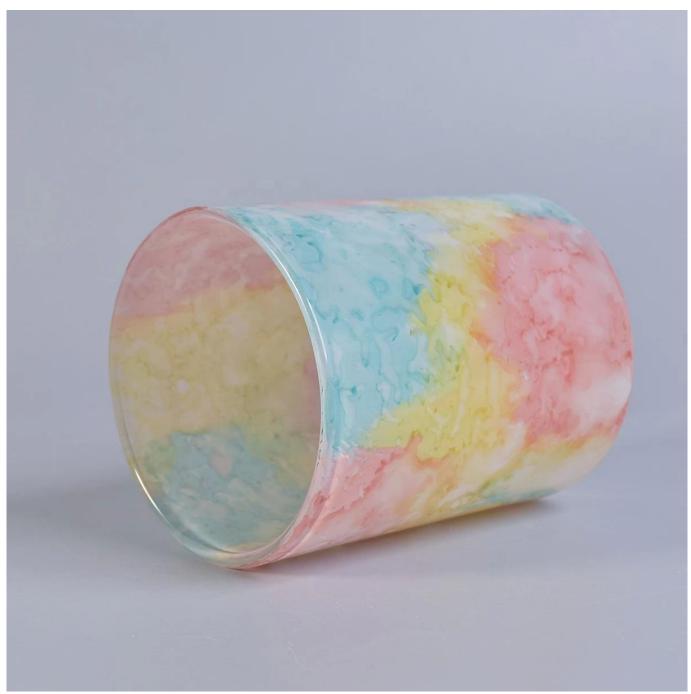

Specification

Product name Wholesales custom iridescent ceramic candle jar holders

Packing Normal packing, Individual gift box, PVC box, window box, color box, white box, etc Delivery time Within 35 days after the sample and order confirmed Why Choose Us