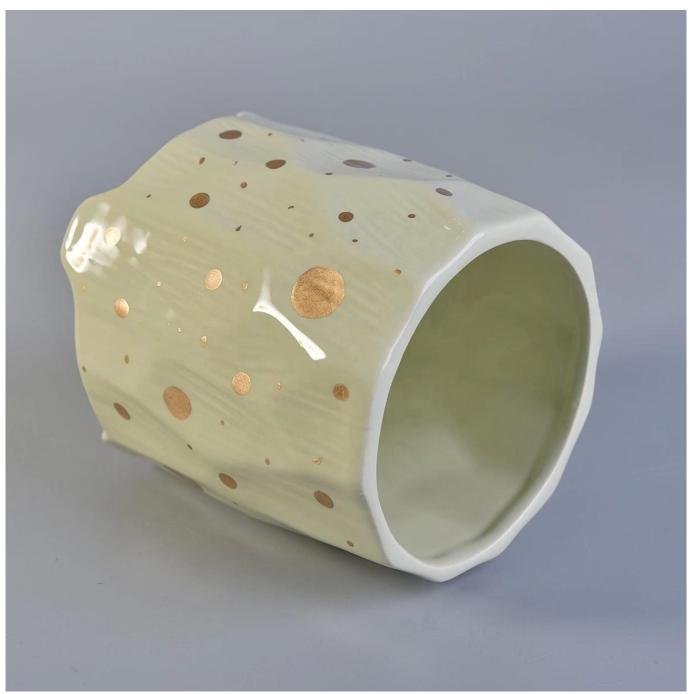

Product Description

Specification

Product name Wholesales decorative ceramic candle vessels jar 9oz 10oz 11oz

Packing Normal packing,Individual gift box, PVC box, window box, color box, white box, etc Delivery time Within 35 days after the sample and order confirmed Why Choose Us