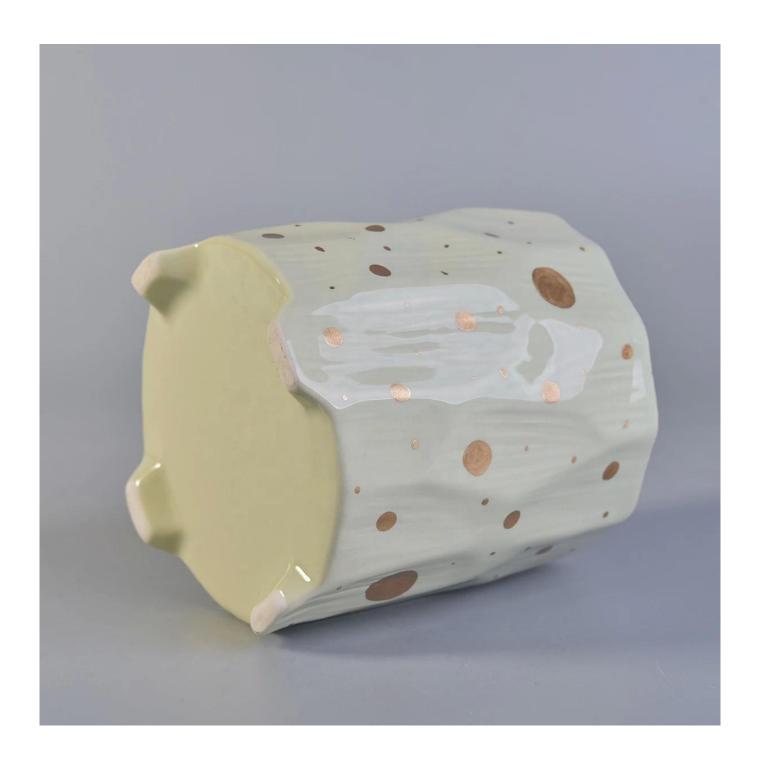

Product Description

Specification

Product name Wholesales decorative ceramic candle vessels jar 9oz 10oz 11oz

Packing Normal packing,Individual gift box, PVC box, window box, color box, white box, etc Delivery time Within 35 days after the sample and order confirmed Why Choose Us