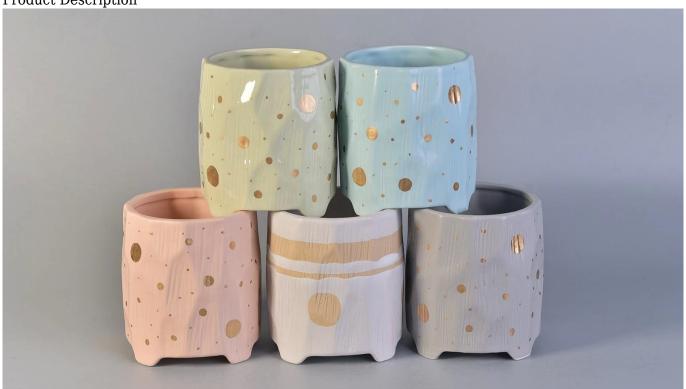

Product Description

Specification

Product name Wholesales decorative ceramic candle vessels jar 9oz 10oz 11oz

Packing Normal packing,Individual gift box, PVC box, window box, color box, white box, etc Delivery time Within 35 days after the sample and order confirmed Why Choose Us