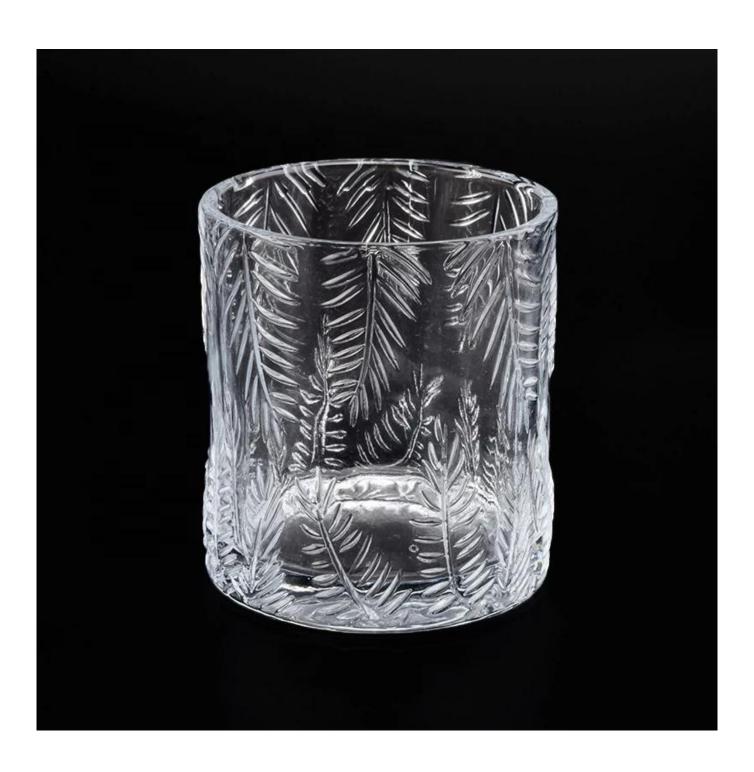

### 80% Fragrance Brands Supplier

Focus on fragrance products over 10 years

**Product Description** 

Specification

Product Name Wholesales clear tealight scented glass candle container jars

Packing Normal packing, Individual gift box, PVC box, window box, color box, white box, etc