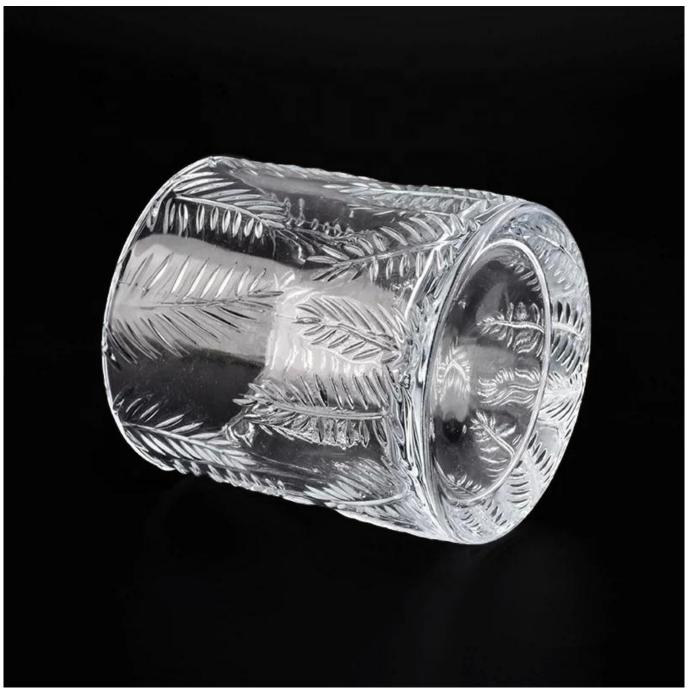

### 80% Fragrance Brands Supplier

Focus on fragrance products over 10 years

**Product Description** 

Specification

Product Name Wholesales clear tealight scented glass candle container jars

Packing Normal packing, Individual gift box, PVC box, window box, color box, white box, etc