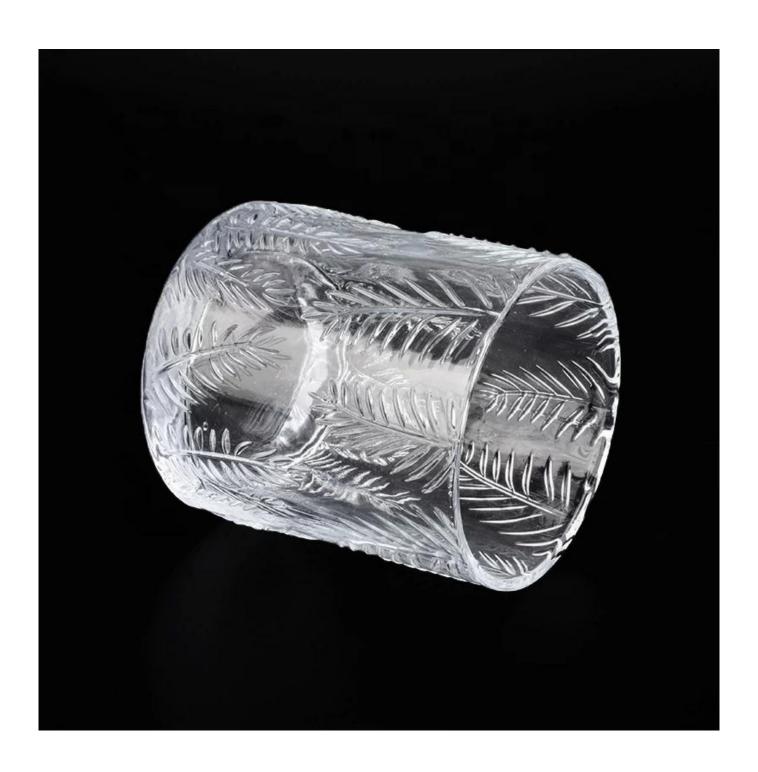

### 80% Fragrance Brands Supplier

Focus on fragrance products over 10 years

**Product Description** 

Specification

Product Name Wholesales clear tealight scented glass candle container jars

Packing Normal packing, Individual gift box, PVC box, window box, color box, white box, etc