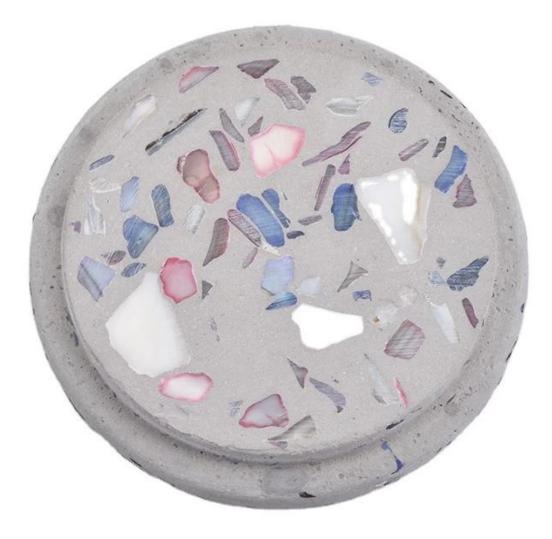

**Candle holdler lids** for different glass jars. Different sizes and different colors are acceptable.

| Product name   | Wholesales cement custom round lids for candle jars holder                                        |
|----------------|---------------------------------------------------------------------------------------------------|
| Sample time    | <ol> <li>5 days if at exist shaped and size</li> <li>15 days if need new shape or size</li> </ol> |
| Packing        | Normal packing,Individual gift box, PVC box, window box, color box, white box, etc                |
| Delivery time  | Within 35 days after the sample and order confirmed                                               |
| Payment term   | 30% deposit by T/T in advance and the balance against the copy of B/L                             |
| Shipment       | By sea,by air,by Express and your shipping agent is acceptable                                    |
| Usage Occasion | Home decor, Wedding Decoration, Wedding Favors, Decoration enhancement,                           |