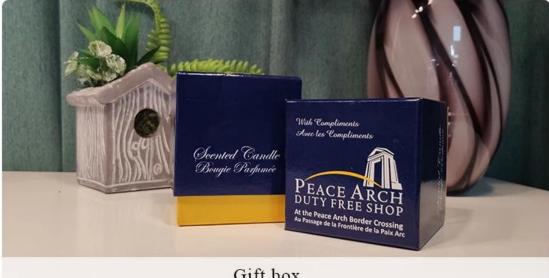

### Gift box

## PACKING

We have Normal packing, PVC box, Window box, carton box, pallet Color box, White box, ect. of course, we can customize Individual gift box for you.

Carton

Pallet

Wooden case