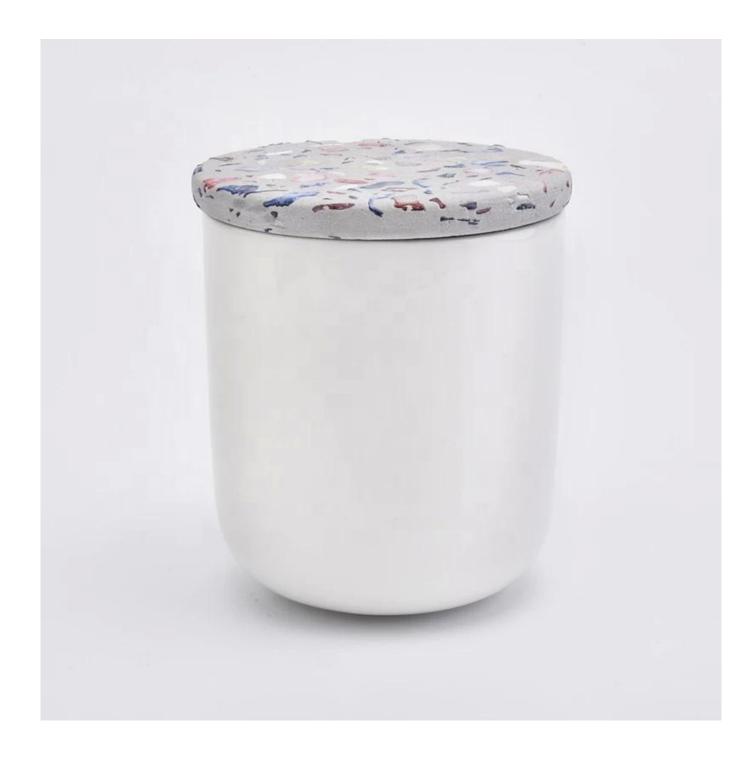

### Wholesales cement custom round lids for candle jars holder

Such a large and abundant sample room

**Candle holdler lids** for different glass jars. Different sizes and different colors are acceptable.

| Product name   | Wholesales cement custom round lids for candle jars holder                                        |
|----------------|---------------------------------------------------------------------------------------------------|
| Sample time    | <ol> <li>5 days if at exist shaped and size</li> <li>15 days if need new shape or size</li> </ol> |
| Packing        | Normal packing,Individual gift box, PVC box, window box, color box, white box, etc                |
| Delivery time  | Within 35 days after the sample and order confirmed                                               |
| Payment term   | 30% deposit by T/T in advance and the balance against the copy of B/L                             |
| Shipment       | By sea,by air,by Express and your shipping agent is acceptable                                    |
| Usage Occasion | Home decor, Wedding Decoration, Wedding Favors, Decoration enhancement,                           |