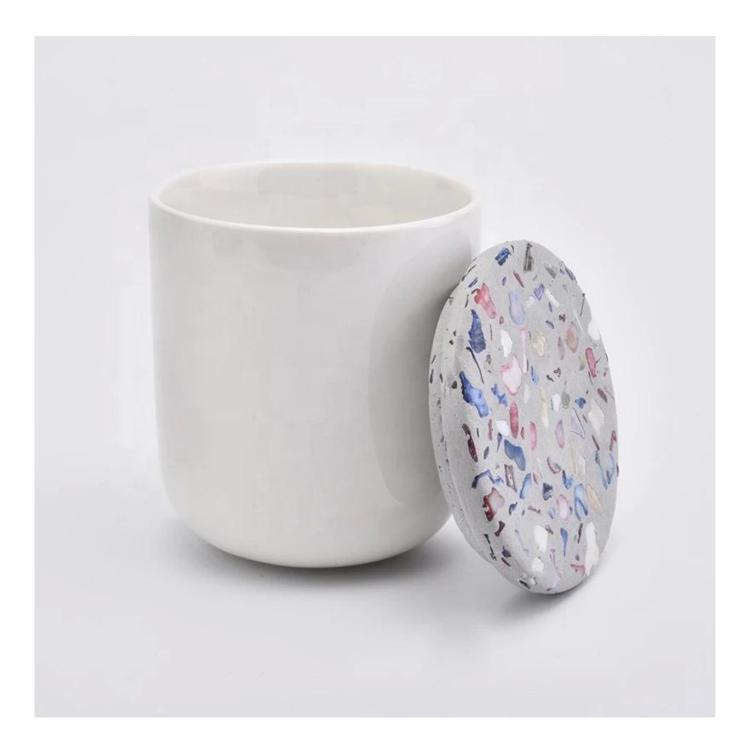

### Wholesales cement custom round lids for candle jars holder

Such a large and abundant sample room

**Candle holdler lids** for different glass jars. Different sizes and different colors are acceptable.

| Product name   | Wholesales cement custom round lids for candle jars holder                                        |
|----------------|---------------------------------------------------------------------------------------------------|
| Sample time    | <ol> <li>5 days if at exist shaped and size</li> <li>15 days if need new shape or size</li> </ol> |
| Packing        | Normal packing,Individual gift box, PVC box, window box, color box, white box, etc                |
| Delivery time  | Within 35 days after the sample and order confirmed                                               |
| Payment term   | 30% deposit by T/T in advance and the balance against the copy of B/L                             |
| Shipment       | By sea,by air,by Express and your shipping agent is acceptable                                    |
| Usage Occasion | Home decor, Wedding Decoration, Wedding Favors, Decoration enhancement,                           |