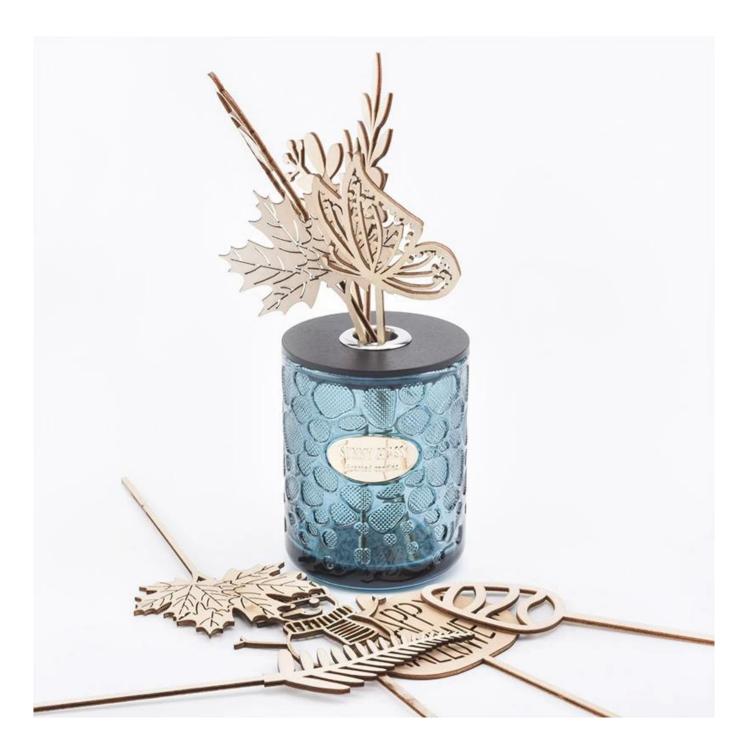

Wholesales Wooden Aromatherapy Volatile Rod Wooden Sticks Home Decoration

Such a large and abundant sample room

#### **Product Description**

This wooden stick cut from wood with tree head. It is cuter alternative for reed diffuser

sticks.We can also do customized stickers for your diffuser. Good chioice for home, wedding, party decorations as your wish.