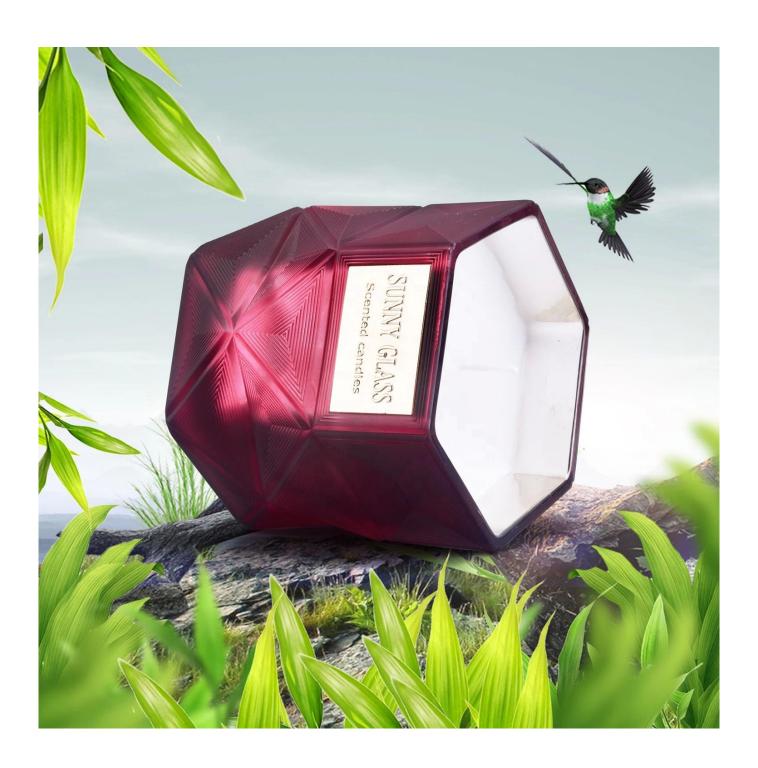

Wholesales Sunny luxury empty Hexagon scented glass candle holders

#### **Product Description**

This **candle holder** is designed by our professional designers team. It is made from deep processing and kept good quality. It is suitable for home, wedding, party decorations and so on.