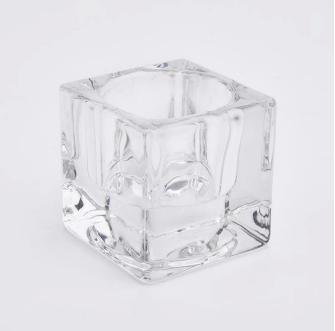

Wholesales Square Glass Candle Holders Thick Glass Votive Candle Jars Home Decor

#### **Product Description**

All the pictures on this site are copyrighted by Sunny Glassware. Any unauthorized copy will

be regarded as copyright infringement.

This **candle jar is** made of sodalime with high quality. It is suitable for all kinds of candle or soy wax. We can also do any customized finish. Finish MOQ is 5000pcs per design.

| Product Name   | Wholesales Square Glass Candle Holders Thick Glass Votive Candle Jars Home<br>Decor                                    |
|----------------|------------------------------------------------------------------------------------------------------------------------|
| Sample time    | <ul><li>1. 5 days if at exist shaped and size of glass</li><li>2. 15 days if need new shape or size of glass</li></ul> |
| Measure(mm)    | Top dia: 52*52mm Bottom dia: 52*52mm Height: 52mm Weight: 235g Capacity: 40ml                                          |
| Packing        | Normal packing, Individual gift box, PVC box, window box, color box, white box, etc                                    |
| Delivery time  | Within 35 days after the sample and order confirmed                                                                    |
| Payment term   | 30% deposit by T/T in advance and the balance against the copy of B/L                                                  |
| Shipment       | By sea,by air,by Express and your shipping agent is acceptable                                                         |
| Usage Occasion | Home decor, Wedding Decoration, Wedding Favors, Decoration enhancement,                                                |