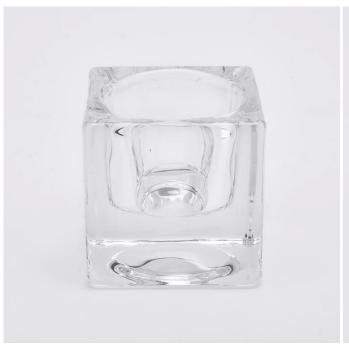

Wholesales Square Glass Candle Holders Thick Glass Votive Candle Jars Home Decor

#### **Product Description**

All the pictures on this site are copyrighted by Sunny Glassware. Any unauthorized copy will

be regarded as copyright infringement.

This **candle jar is** made of sodalime with high quality. It is suitable for all kinds of candle or soy wax. We can also do any customized finish. Finish MOQ is 5000pcs per design.

| Product Name   | Wholesales Square Glass Candle Holders Thick Glass Votive Candle Jars Home<br>Decor                                    |
|----------------|------------------------------------------------------------------------------------------------------------------------|
| Sample time    | <ul><li>1. 5 days if at exist shaped and size of glass</li><li>2. 15 days if need new shape or size of glass</li></ul> |
| Measure(mm)    | Top dia: 52*52mm Bottom dia: 52*52mm Height: 52mm Weight: 235g Capacity: 40ml                                          |
| Packing        | Normal packing, Individual gift box, PVC box, window box, color box, white box, etc                                    |
| Delivery time  | Within 35 days after the sample and order confirmed                                                                    |
| Payment term   | 30% deposit by T/T in advance and the balance against the copy of B/L                                                  |
| Shipment       | By sea,by air,by Express and your shipping agent is acceptable                                                         |
| Usage Occasion | Home decor, Wedding Decoration, Wedding Favors, Decoration enhancement,                                                |