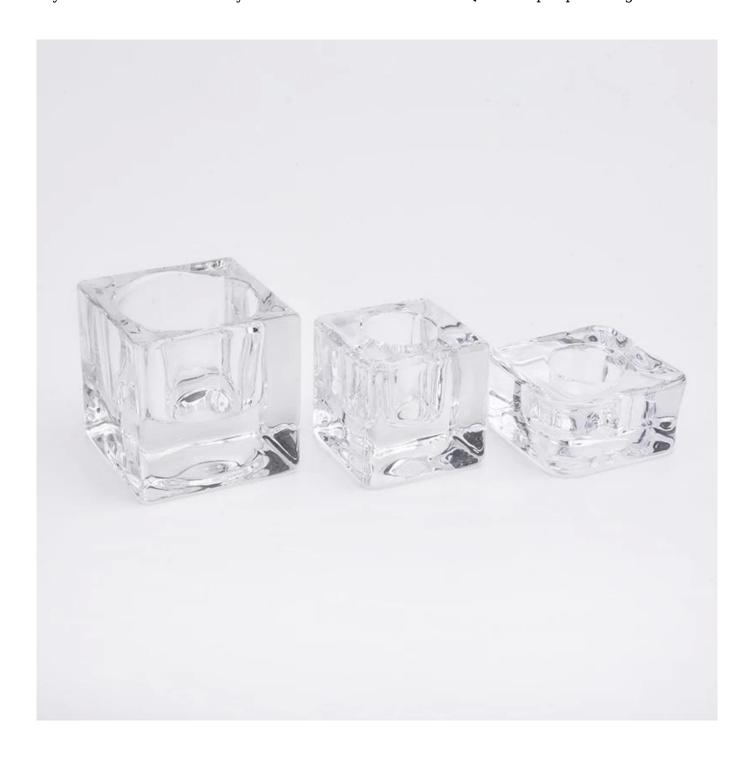

Wholesales Square Glass Candle Holders Thick Glass Votive Candle Jars Home Decor

#### **Product Description**

All the pictures on this site are copyrighted by Sunny Glassware. Any unauthorized copy will

be regarded as copyright infringement.

This **candle jar is** made of sodalime with high quality. It is suitable for all kinds of candle or soy wax. We can also do any customized finish. Finish MOQ is 5000pcs per design.

| Product Name   | Wholesales Square Glass Candle Holders Thick Glass Votive Candle Jars Home<br>Decor                                    |
|----------------|------------------------------------------------------------------------------------------------------------------------|
| Sample time    | <ul><li>1. 5 days if at exist shaped and size of glass</li><li>2. 15 days if need new shape or size of glass</li></ul> |
| Measure(mm)    | Top dia: 52*52mm Bottom dia: 52*52mm Height: 52mm Weight: 235g Capacity: 40ml                                          |
| Packing        | Normal packing, Individual gift box, PVC box, window box, color box, white box, etc                                    |
| Delivery time  | Within 35 days after the sample and order confirmed                                                                    |
| Payment term   | 30% deposit by T/T in advance and the balance against the copy of B/L                                                  |
| Shipment       | By sea,by air,by Express and your shipping agent is acceptable                                                         |
| Usage Occasion | Home decor, Wedding Decoration, Wedding Favors, Decoration enhancement,                                                |