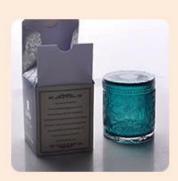

Wholesales Square Glass Candle Holders Thick Glass Votive Candle Jars Home Decor

#### **Product Description**

All the pictures on this site are copyrighted by Sunny Glassware. Any unauthorized copy will

be regarded as copyright infringement.

This **candle jar is** made of sodalime with high quality. It is suitable for all kinds of candle or soy wax. We can also do any customized finish. Finish MOQ is 5000pcs per design.

| Product Name   | Wholesales Square Glass Candle Holders Thick Glass Votive Candle Jars Home<br>Decor                                    |
|----------------|------------------------------------------------------------------------------------------------------------------------|
| Sample time    | <ul><li>1. 5 days if at exist shaped and size of glass</li><li>2. 15 days if need new shape or size of glass</li></ul> |
| Measure(mm)    | Top dia: 52*52mm Bottom dia: 52*52mm Height: 52mm Weight: 235g Capacity: 40ml                                          |
| Packing        | Normal packing, Individual gift box, PVC box, window box, color box, white box, etc                                    |
| Delivery time  | Within 35 days after the sample and order confirmed                                                                    |
| Payment term   | 30% deposit by T/T in advance and the balance against the copy of B/L                                                  |
| Shipment       | By sea,by air,by Express and your shipping agent is acceptable                                                         |
| Usage Occasion | Home decor, Wedding Decoration, Wedding Favors, Decoration enhancement,                                                |