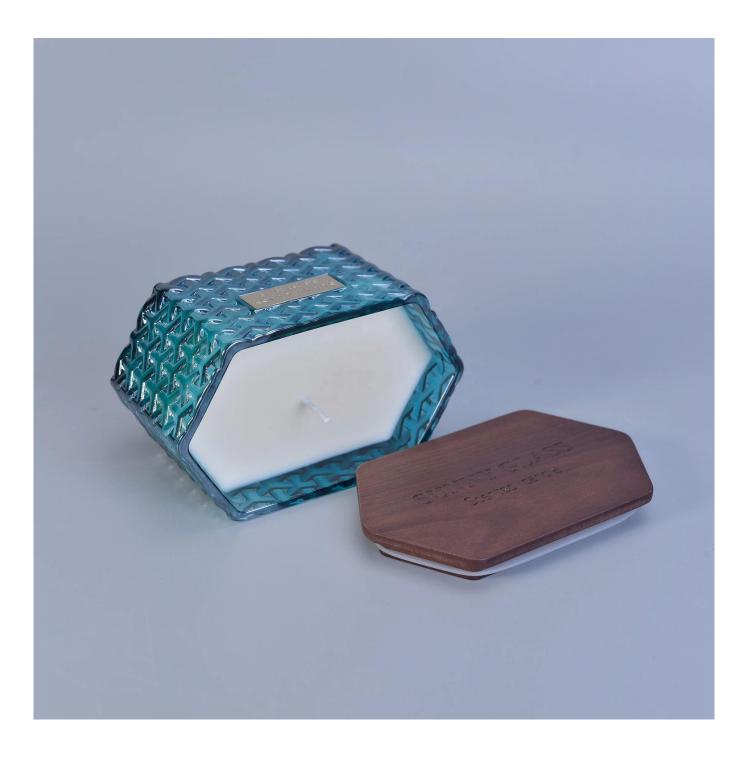

# Wholesales Hexagon Glass tealight candle vessel with wood lids

**Product Description** 

This **candle holder** is designed by our professional designers team. It is made from deep processing and kept good quality. It is suitable for home, wedding, party decorations and so on.

**Notes:** All the images on this site are copyrighted by Sunny Glassware. Any unauthorized reprinting will be regarded as copyright infringement.

| product name | Wholesales Hexagon Glass tealight candle vessel with wood lids                                                      |
|--------------|---------------------------------------------------------------------------------------------------------------------|
| Sample time  | <ol> <li>5 days if at exist shaped and size of glass</li> <li>15 days if need new shape or size of glass</li> </ol> |
| Measure(mm)  | Top dia:72mm<br>Bottom dia:55mm<br>Height:75mm<br>Weight:97g<br>Capacity:398ml                                      |