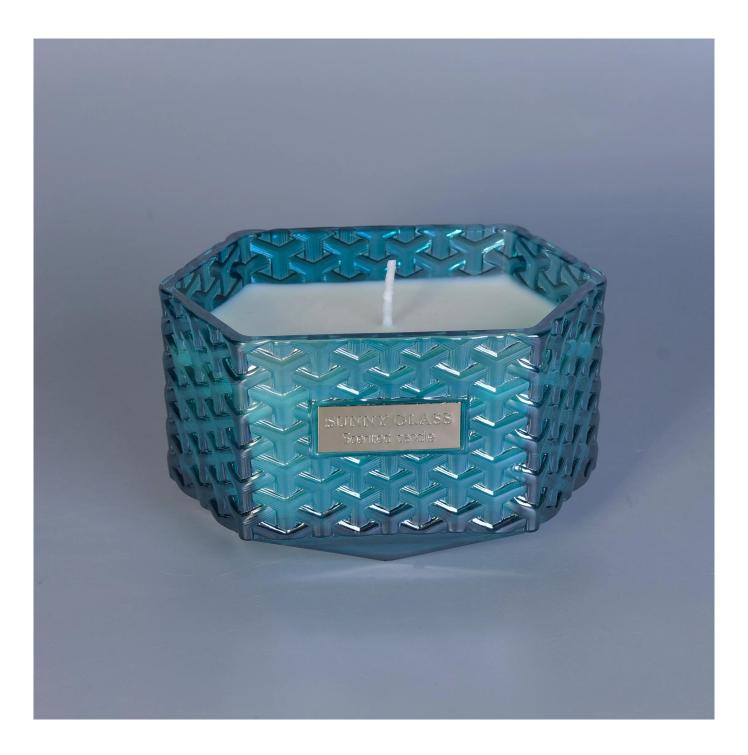

# Wholesales Hexagon Glass tealight candle vessel with wood lids

**Product Description** 

This **candle holder** is designed by our professional designers team. It is made from deep processing and kept good quality. It is suitable for home, wedding, party decorations and so on.

**Notes:** All the images on this site are copyrighted by Sunny Glassware. Any unauthorized reprinting will be regarded as copyright infringement.

| product name | Wholesales Hexagon Glass tealight candle vessel with wood lids                                                      |
|--------------|---------------------------------------------------------------------------------------------------------------------|
| Sample time  | <ol> <li>5 days if at exist shaped and size of glass</li> <li>15 days if need new shape or size of glass</li> </ol> |
| Measure(mm)  | Top dia:72mm<br>Bottom dia:55mm<br>Height:75mm<br>Weight:97g<br>Capacity:398ml                                      |