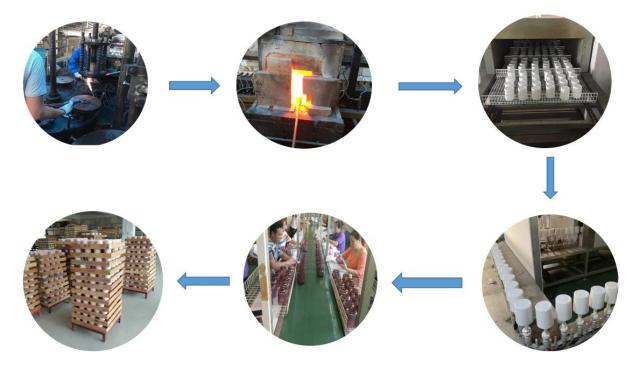

/ol> |
| Measure(mm)  | Top dia:72mm<br>Bottom dia:55mm<br>Height:75mm<br>Weight:97g<br>Capacity:398ml                                      |

| Packing        | Normal packing,Individual gift box, PVC box, window box, color box, white box, etc |
|----------------|------------------------------------------------------------------------------------|
| Delivery time  | Within 35 days after the sample and order confirmed                                |
| Payment term   | 30% deposit by T/T in advance and the balance against the copy of B/L              |
| Shipment       | By sea,by air,by Express and your shipping agent is acceptable                     |
| Usage Occasion | Home decor,Wedding Decoration,Wedding Favors,Decoration enhancement,               |



# **Glass Production Lines**



### Packaging & Shipping

We also have **our own professional and international logistic team** for your service.

We are your best choice without any concern.





## Factory



## Exhibition



# <sup>†</sup>SAMPLE ROOM<sub>↓</sub>











Certifications



#### **Sunny Story**

Someone ask me, why Sunny Glassware is **the supplier of 80% fragrance brands in the United State**, take a second to listen to my story about<u>candle holders</u> order, you will understand Sunny always stay with you whatever it happens.

Last summer was really a great experience to us, J placed a big order with mass candle holders to Sunny Glassware at August 2018, everyone was so exciting and wanted to make it perfect .



Everything goes very well at the beginning, fast move, perfect communication, all i