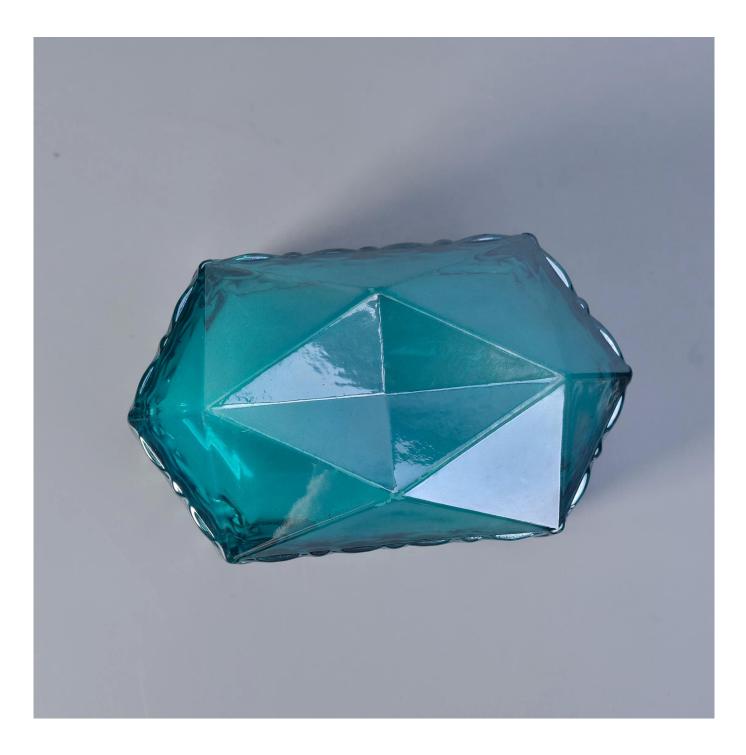

# Wholesales Hexagon Glass tealight candle vessel with wood lids

**Product Description** 

This **candle holder** is designed by our professional designers team. It is made from deep processing and kept good quality. It is suitable for home, wedding, party decorations and so on.

**Notes:** All the images on this site are copyrighted by Sunny Glassware. Any unauthorized reprinting will be regarded as copyright infringement.

| product name | Wholesales Hexagon Glass tealight candle vessel with wood lids                                                      |
|--------------|---------------------------------------------------------------------------------------------------------------------|
| Sample time  | <ol> <li>5 days if at exist shaped and size of glass</li> <li>15 days if need new shape or size of glass</li> </ol> |
| Measure(mm)  | Top dia:72mm<br>Bottom dia:55mm<br>Height:75mm<br>Weight:97g<br>Capacity:398ml                                      |