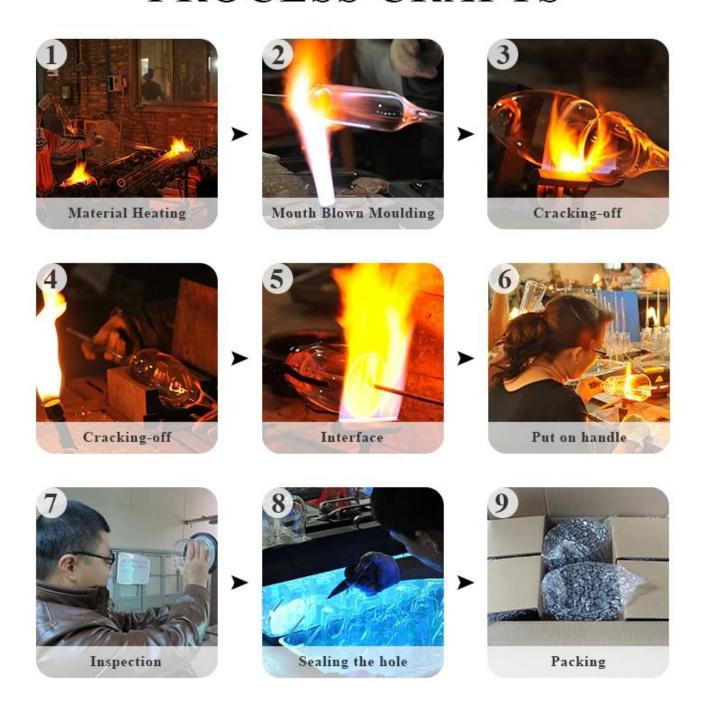

g                                                                   |
| Packing        | Normal packing, Individual gift box, PVC box, window box, color box, white box, etc                                 |
| Delivery time  | Within 45 days after the sample and order confirmed                                                                 |
| Payment term   | 30% deposit by T/T in advance and the balance against the copy of B/L                                               |
| Shipment       | By sea,by air,by Express and your shipping agent is acceptable                                                      |
| Usage Occasion | Kitchenware                                                                                                         |

## **Process Craft**

# **PROCESS CRAFTS**



### **Service Story**

Someone ask me, why Sunny Glassware is **the supplier of 80% fragrance brands in the United State**, take a second to listen to my story about\_glass order, you will understand Sunny always stay with you whatever it happens.

Last summer was really a great experience to us, J placed a big order with mass candle holders to Sunny Glassware at August 2018, everyone was so exciting and wanted to make it perfect.



Everything goes very well at the beginning, fast move, perfect communication, all is good. A small accessory became a big bomb which is out of our expectation, J wanted us to buy this small accessory in China but he told us this is a very difficult stuff, we digged 7 factories and one of them told us they can produce it. We are happy to know that and we took