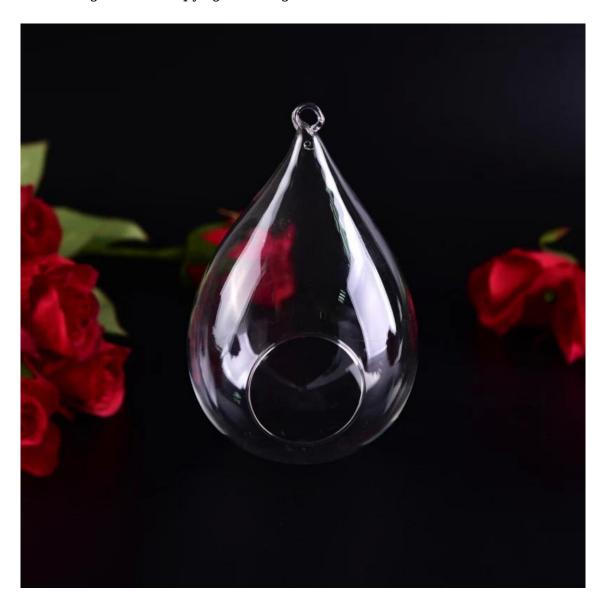

Wholesales Hanging Glass Bulb garden Planter Water Drop Home Decor

### **Product Description**

This **glass planter** is made of borosilicate glass, which is crystal and very ligth in weight. It is a nice home decoration with green hanging in bedroom or your garden!

All the images on this site are copyrighted by Sunny Glassware. Any unauthorized reprinting will be regarded as copyright infringement.

| Product name   | Wholesales Hanging Glass Bulb garden Planter Water Drop Home Decor                                                  |
|----------------|---------------------------------------------------------------------------------------------------------------------|
| Sample time    | <ol> <li>5 days if at exist shaped and size of glass</li> <li>20 days if need new shape or size of glass</li> </ol> |
| Measure(mm)    | Max dia dia:10.2cm<br>Height:15.6cm<br>Weight:91g                                                                   |
| Packing        | Normal packing, Individual gift box, PVC box, window box, color box, white box, etc                                 |
| Delivery time  | Within 45 days after the sample and order confirmed                                                                 |
| Payment term   | 30% deposit by T/T in advance and the balance against the copy of B/L                                               |
| Shipment       | By sea,by air,by Express and your shipping agent is acceptable                                                      |
| Usage Occasion | Kitchenware                                                                                                         |