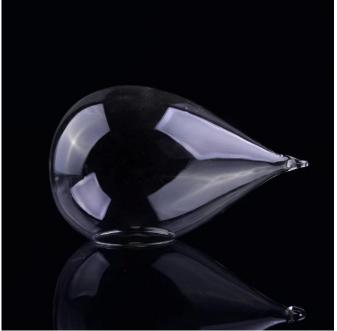

Wholesales Hanging Glass Bulb garden Planter Water Drop Home Decor

### **Product Description**

This **glass planter** is made of borosilicate glass, which is crystal and very ligth in weight. It is a nice home decoration with green hanging in bedroom or your garden!

All the images on this site are copyrighted by Sunny Glassware. Any unauthorized reprinting will be regarded as copyright infringement.

| Product name   | Wholesales Hanging Glass Bulb garden Planter Water Drop Home Decor                                                  |
|----------------|---------------------------------------------------------------------------------------------------------------------|
| Sample time    | <ol> <li>5 days if at exist shaped and size of glass</li> <li>20 days if need new shape or size of glass</li> </ol> |
| Measure(mm)    | Max dia dia:10.2cm<br>Height:15.6cm<br>Weight:91g                                                                   |
| Packing        | Normal packing, Individual gift box, PVC box, window box, color box, white box, etc                                 |
| Delivery time  | Within 45 days after the sample and order confirmed                                                                 |
| Payment term   | 30% deposit by T/T in advance and the balance against the copy of B/L                                               |
| Shipment       | By sea,by air,by Express and your shipping agent is acceptable                                                      |
| Usage Occasion | Kitchenware                                                                                                         |