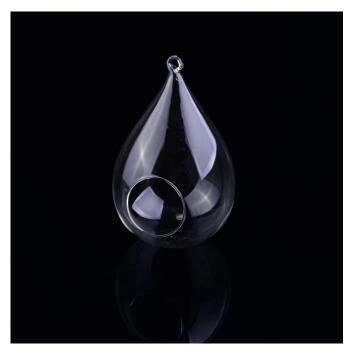

Wholesales Hanging Glass Bulb garden Planter Water Drop Home Decor

### **Product Description**

This **glass planter** is made of borosilicate glass, which is crystal and very ligth in weight. It is a nice home decoration with green hanging in bedroom or your garden!

All the images on this site are copyrighted by Sunny Glassware. Any unauthorized reprinting will be regarded as copyright infringement.

| Product name   | Wholesales Hanging Glass Bulb garden Planter Water Drop Home Decor                                                  |
|----------------|---------------------------------------------------------------------------------------------------------------------|
| Sample time    | <ol> <li>5 days if at exist shaped and size of glass</li> <li>20 days if need new shape or size of glass</li> </ol> |
| Measure(mm)    | Max dia dia:10.2cm<br>Height:15.6cm<br>Weight:91g                                                                   |
| Packing        | Normal packing, Individual gift box, PVC box, window box, color box, white box, etc                                 |
| Delivery time  | Within 45 days after the sample and order confirmed                                                                 |
| Payment term   | 30% deposit by T/T in advance and the balance against the copy of B/L                                               |
| Shipment       | By sea,by air,by Express and your shipping agent is acceptable                                                      |
| Usage Occasion | Kitchenware                                                                                                         |