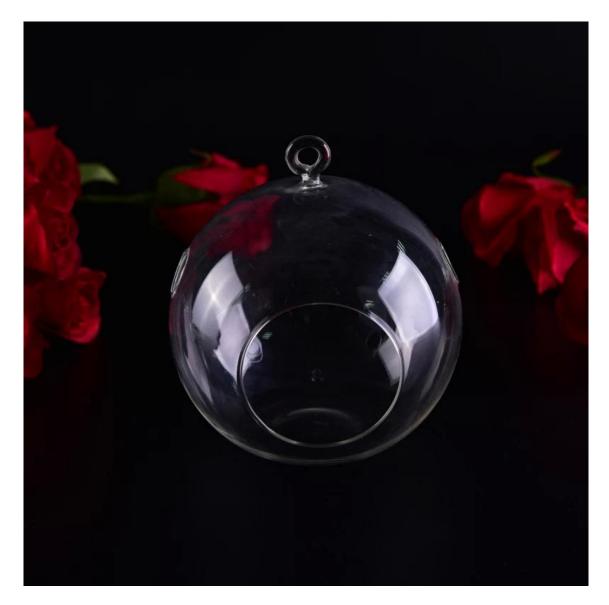

Wholesales Hanging Glass Bulb Planter and Vase Home Decor

# **Product Description**

This **glass planter** is made of borosilicate glass, which is crystal and very ligth in weight. It is a nice home decoration with green hanging in bedroom or your garden!

All the images on this site are copyrighted by Sunny Glassware. Any unauthorized reprinting will be regarded as copyright infringement.

| Product name   | Wholesales Hanging Glass Bulb Planter and Vase Home Decor                                                           |
|----------------|---------------------------------------------------------------------------------------------------------------------|
| Sample time    | <ol> <li>5 days if at exist shaped and size of glass</li> <li>20 days if need new shape or size of glass</li> </ol> |
| Measure(mm)    | Max dia dia:11.6cm<br>Height:12.7cm<br>Weight:96g                                                                   |
| Packing        | Normal packing,Individual gift box, PVC box, window box, color box, white box, etc                                  |
| Delivery time  | Within 45 days after the sample and order confirmed                                                                 |
| Payment term   | 30% deposit by T/T in advance and the balance against the copy of B/L                                               |
| Shipment       | By sea,by air,by Express and your shipping agent is acceptable                                                      |
| Usage Occasion | Kitchenware                                                                                                         |