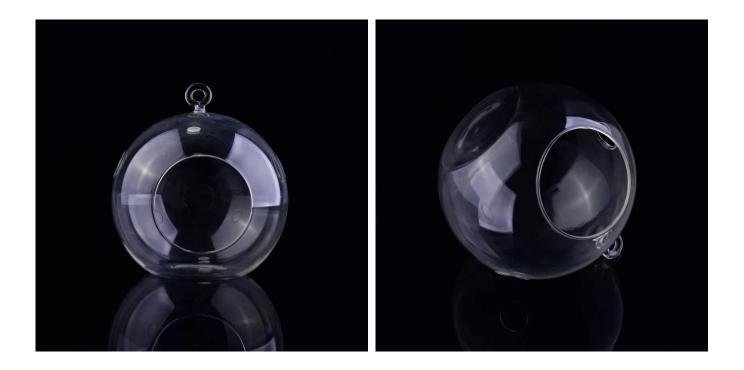

Wholesales Hanging Glass Bulb Planter and Vase Home Decor

# **Product Description**

This **glass planter** is made of borosilicate glass, which is crystal and very ligth in weight. It is a nice home decoration with green hanging in bedroom or your garden!

All the images on this site are copyrighted by Sunny Glassware. Any unauthorized reprinting will be regarded as copyright infringement.

| Product name   | Wholesales Hanging Glass Bulb Planter and Vase Home Decor                                                           |
|----------------|---------------------------------------------------------------------------------------------------------------------|
| Sample time    | <ol> <li>5 days if at exist shaped and size of glass</li> <li>20 days if need new shape or size of glass</li> </ol> |
| Measure(mm)    | Max dia dia:11.6cm<br>Height:12.7cm<br>Weight:96g                                                                   |
| Packing        | Normal packing,Individual gift box, PVC box, window box, color box, white box, etc                                  |
| Delivery time  | Within 45 days after the sample and order confirmed                                                                 |
| Payment term   | 30% deposit by T/T in advance and the balance against the copy of B/L                                               |
| Shipment       | By sea,by air,by Express and your shipping agent is acceptable                                                      |
| Usage Occasion | Kitchenware                                                                                                         |