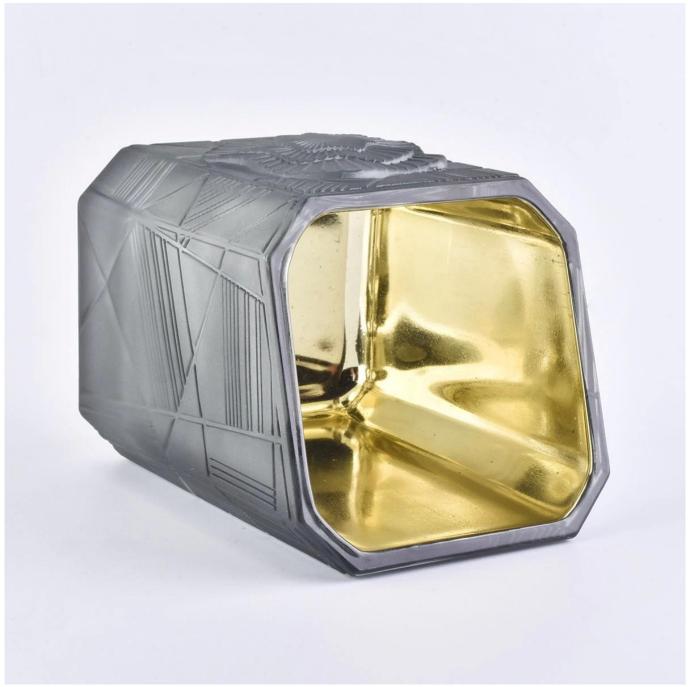

### 80% Fragrance Brands Supplier

Focus on fragrance products over 10 years

**Product Description** 

Specification

Product NameWholesales China Trapezoid votive grey glass candle jars 8oz 10oz 12ozPackingNormal packing, Individual gift box, PVC box, window box, color box, white box, etcDelivery timeWithin 35 days after the sample and order confirmedShipmentBy sea, by air, by Express and your shipping agent is acceptablePacking & Delivery