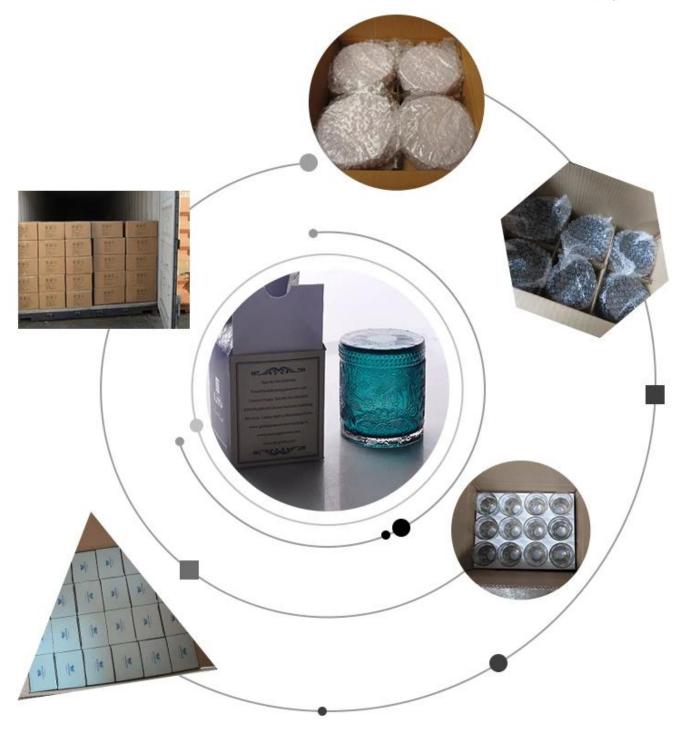

### 80% Fragrance Brands Supplier

Focus on fragrance products over 10 years

**Product Description** 

Specification

Product NameWholesales China Trapezoid votive grey glass candle jars 8oz 10oz 12ozPackingNormal packing, Individual gift box, PVC box, window box, color box, white box, etcDelivery timeWithin 35 days after the sample and order confirmedShipmentBy sea, by air, by Express and your shipping agent is acceptablePacking & Delivery

We have Normal packing,PVC box, Window box,carton box,pallet Color box,White box,ect. of course,we can customize Individual gift box for you.

# <sup>†</sup>PACKAGING&SHIPPING<sub>1</sub>

To better ensure the safety of your goods, professional, environmentally friendly, convenient and efficient packaging services will be provided. Company Profile