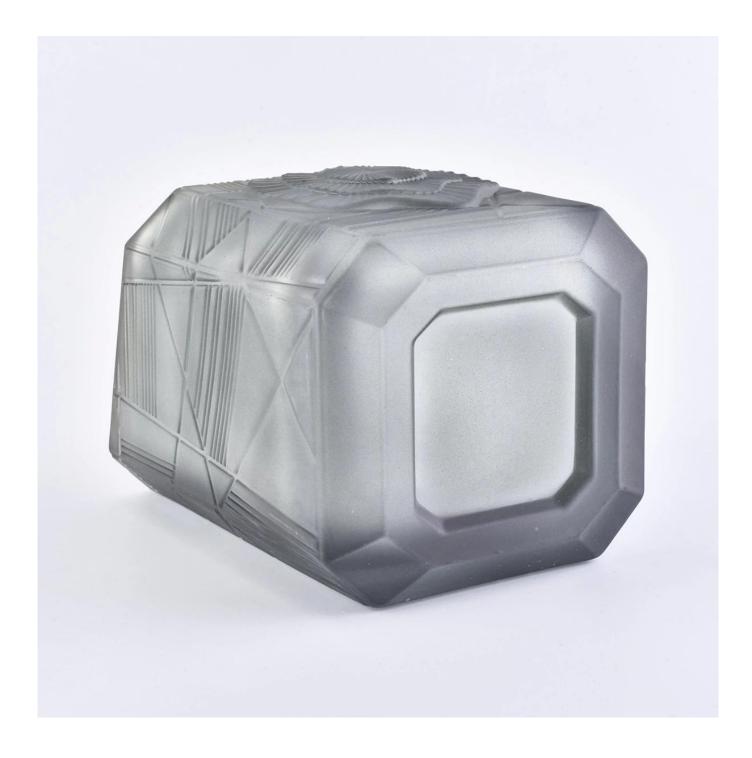

### 80% Fragrance Brands Supplier

Focus on fragrance products over 10 years

**Product Description** 

Specification

Product NameWholesales China Trapezoid votive grey glass candle jars 8oz 10oz 12ozPackingNormal packing, Individual gift box, PVC box, window box, color box, white box, etcDelivery timeWithin 35 days after the sample and order confirmedShipmentBy sea, by air, by Express and your shipping agent is acceptablePacking & Delivery