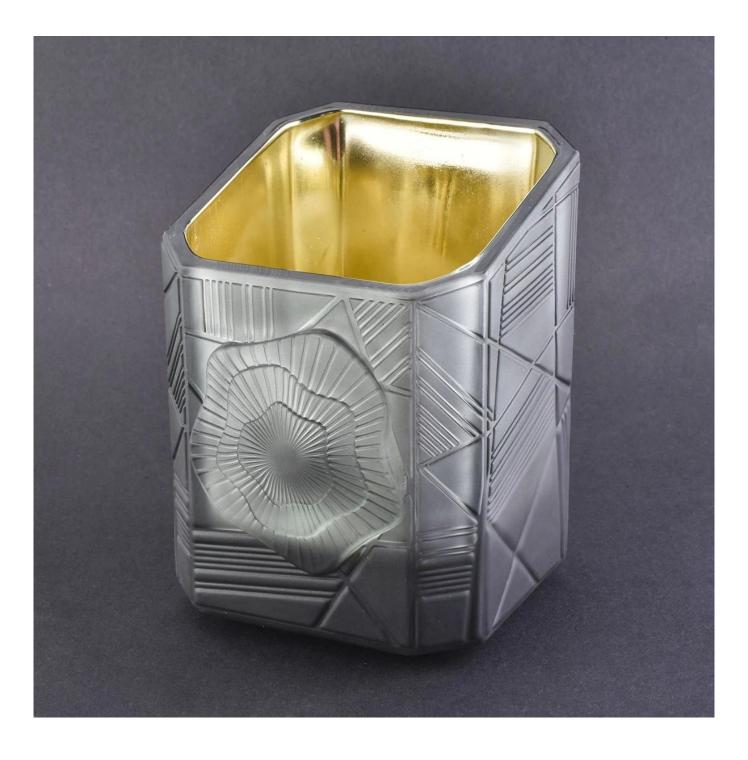

### 80% Fragrance Brands Supplier

Focus on fragrance products over 10 years

**Product Description** 

Specification

Product NameWholesales China Trapezoid votive grey glass candle jars 8oz 10oz 12ozPackingNormal packing, Individual gift box, PVC box, window box, color box, white box, etcDelivery timeWithin 35 days after the sample and order confirmedShipmentBy sea, by air, by Express and your shipping agent is acceptablePacking & Delivery