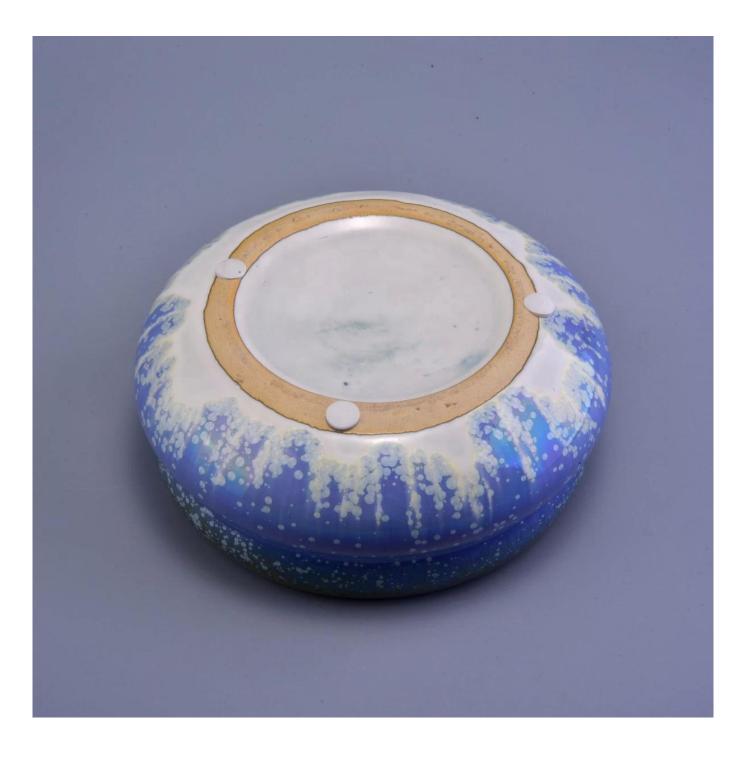

### Product Description

Specification

Product nameWholesales 3 wick large ceramic candle vessels with electroplate insidePackingNormal packing, Individual gift box, PVC box, window box, color box, white box, etcDelivery timeWithin 35 days after the sample and order confirmedWhy Choose Us