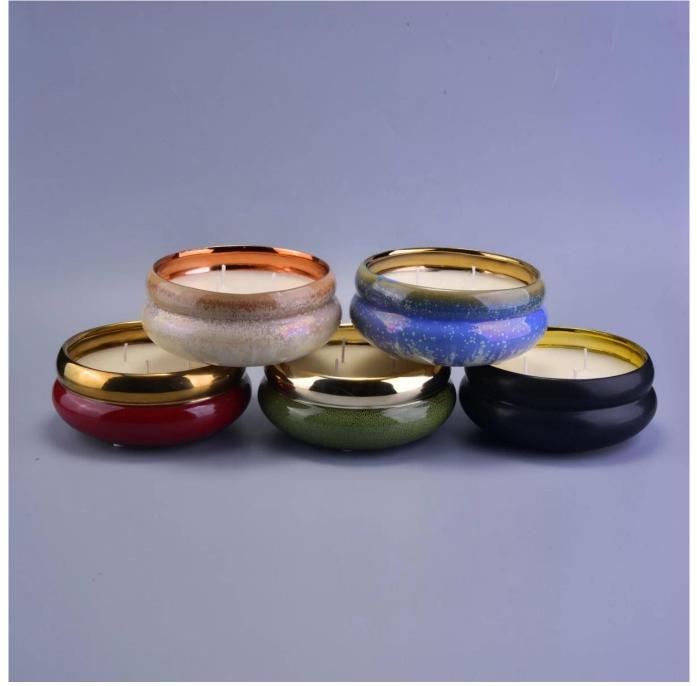

### Product Description

Specification

Product nameWholesales 3 wick large ceramic candle vessels with electroplate insidePackingNormal packing, Individual gift box, PVC box, window box, color box, white box, etcDelivery timeWithin 35 days after the sample and order confirmedWhy Choose Us