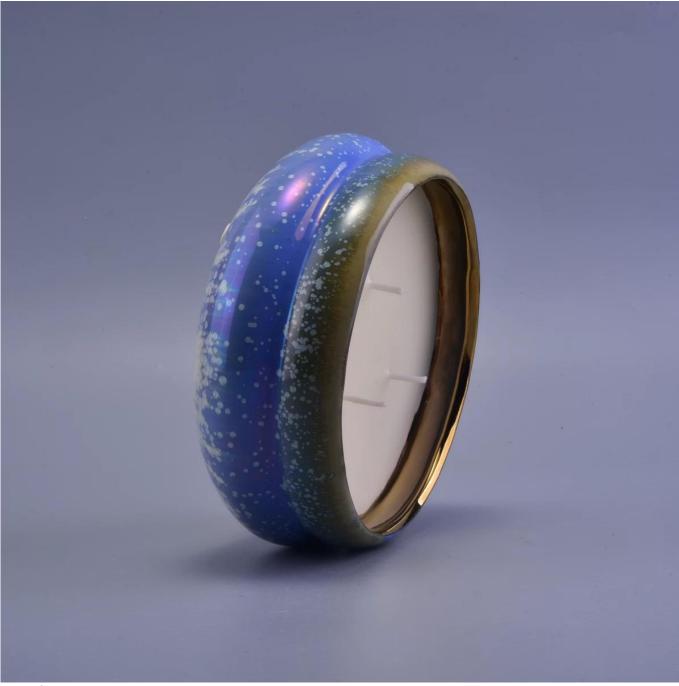

### Product Description

Specification

Product nameWholesales 3 wick large ceramic candle vessels with electroplate insidePackingNormal packing, Individual gift box, PVC box, window box, color box, white box, etcDelivery timeWithin 35 days after the sample and order confirmedWhy Choose Us