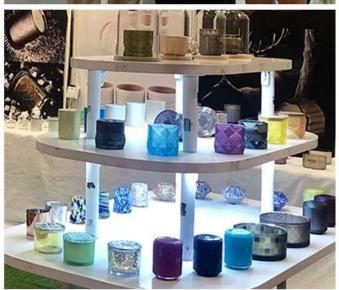

**Wholesales 17oz Ink Brush Glass Candle Jars Soy Wax Container Home Decor** 

#### **Product Description**

All the pictures on this site are copyrighted by Sunny Glassware. Any unauthorized copy will

be regarded as copyright infringement.

This **candle jar is** made of sodalime with high quality in ink brush color outside and solid black in side . It is suitable for all kinds of candle or soy wax. We can also do any customized finish. Finish MOQ is 3000pcs per design.