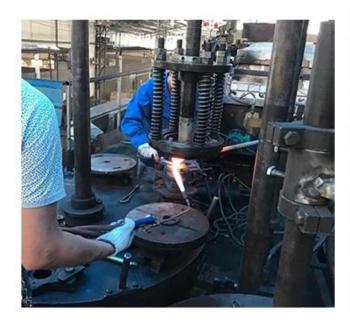

### **Process Craft**

## **DEEP PROCESSING**

01
ELECTROPLATING

02 LASER ENGRAVING

03 SPRAYING

04
VACUUM
ELECTROPLATING

05 SCREEN PRINTING