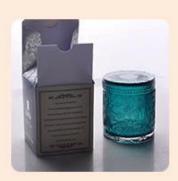

**Wholesales 17oz Ink Brush Glass Candle Jars Soy Wax Container Home Decor** 

#### **Product Description**

All the pictures on this site are copyrighted by Sunny Glassware. Any unauthorized copy will

be regarded as copyright infringement.

This **candle jar is** made of sodalime with high quality in ink brush color outside and solid black in side . It is suitable for all kinds of candle or soy wax. We can also do any customized finish. Finish MOQ is 3000pcs per design.

| Product Name   | Wholesales 17oz Ink Brush Glass Candle Jars Soy Wax Container Home Decor           |  |  |
|----------------|------------------------------------------------------------------------------------|--|--|
| Sample time    | 1. 5 days if at exist shaped and size of glass                                     |  |  |
| Sample time    | 2. 15 days if need new shape or size of glass                                      |  |  |
|                | Top dia: 95mm                                                                      |  |  |
|                | Bottom dia: 90mm                                                                   |  |  |
| Measure(mm)    | Height: 105mm                                                                      |  |  |
|                | Weight: 489g                                                                       |  |  |
|                | Capacity: 489ml                                                                    |  |  |
| Packing        | Normal packing,Individual gift box, PVC box, window box, color box, white box, etc |  |  |
| Delivery time  | Within 35 days after the sample and order confirmed                                |  |  |
| Payment term   | 30% deposit by T/T in advance and the balance against the copy of B/L              |  |  |
| Shipment       | By sea,by air,by Express and your shipping agent is acceptable                     |  |  |
| Usage Occasion | Home decor, Wedding Decoration, Wedding Favors, Decoration enhancement,            |  |  |