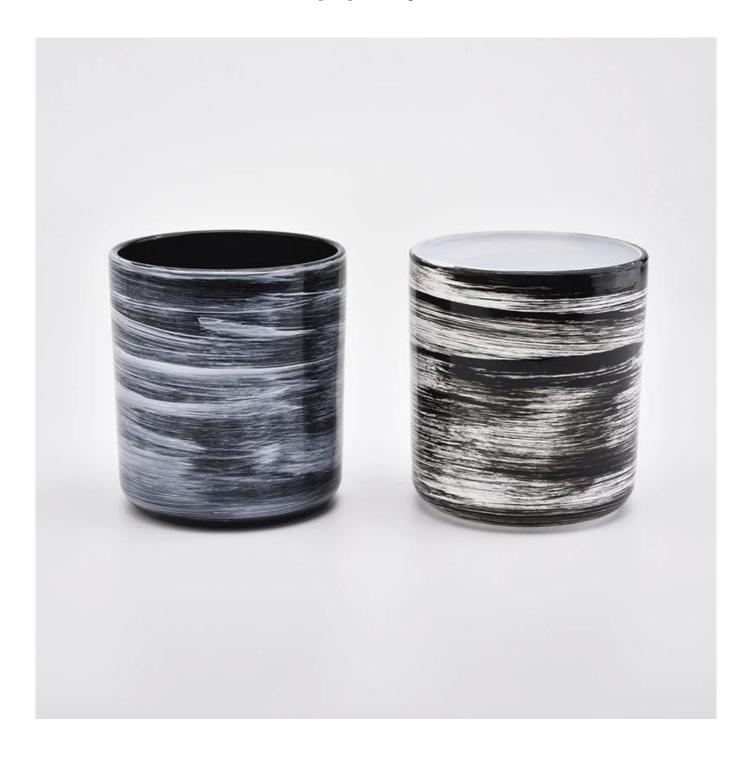

**Wholesales 17oz Ink Brush Glass Candle Jars Soy Wax Container Home Decor** 

#### **Product Description**

All the pictures on this site are copyrighted by Sunny Glassware. Any unauthorized copy will

be regarded as copyright infringement.

This **candle jar is** made of sodalime with high quality in ink brush color outside and solid black in side . It is suitable for all kinds of candle or soy wax. We can also do any customized finish. Finish MOQ is 3000pcs per design.

| Product Name   | Wholesales 17oz Ink Brush Glass Candle Jars Soy Wax Container Home Decor           |  |  |
|----------------|------------------------------------------------------------------------------------|--|--|
| Sample time    | 1. 5 days if at exist shaped and size of glass                                     |  |  |
| Sample time    | 2. 15 days if need new shape or size of glass                                      |  |  |
|                | Top dia: 95mm                                                                      |  |  |
|                | Bottom dia: 90mm                                                                   |  |  |
| Measure(mm)    | Height: 105mm                                                                      |  |  |
|                | Weight: 489g                                                                       |  |  |
|                | Capacity: 489ml                                                                    |  |  |
| Packing        | Normal packing,Individual gift box, PVC box, window box, color box, white box, etc |  |  |
| Delivery time  | Within 35 days after the sample and order confirmed                                |  |  |
| Payment term   | 30% deposit by T/T in advance and the balance against the copy of B/L              |  |  |
| Shipment       | By sea,by air,by Express and your shipping agent is acceptable                     |  |  |
| Usage Occasion | Home decor, Wedding Decoration, Wedding Favors, Decoration enhancement,            |  |  |