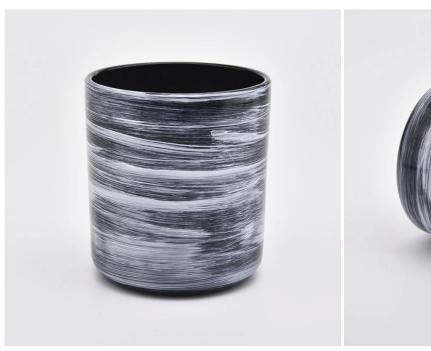

**Wholesales 17oz Ink Brush Glass Candle Jars Soy Wax Container Home Decor** 

#### **Product Description**

All the pictures on this site are copyrighted by Sunny Glassware. Any unauthorized copy will

be regarded as copyright infringement.

This **candle jar is** made of sodalime with high quality in ink brush color outside and solid black in side . It is suitable for all kinds of candle or soy wax. We can also do any customized finish. Finish MOQ is 3000pcs per design.

| Product Name   | Wholesales 17oz Ink Brush Glass Candle Jars Soy Wax Container Home Decor           |  |  |
|----------------|------------------------------------------------------------------------------------|--|--|
| Sample time    | 1. 5 days if at exist shaped and size of glass                                     |  |  |
| Sample time    | 2. 15 days if need new shape or size of glass                                      |  |  |
|                | Top dia: 95mm                                                                      |  |  |
|                | Bottom dia: 90mm                                                                   |  |  |
| Measure(mm)    | Height: 105mm                                                                      |  |  |
|                | Weight: 489g                                                                       |  |  |
|                | Capacity: 489ml                                                                    |  |  |
| Packing        | Normal packing,Individual gift box, PVC box, window box, color box, white box, etc |  |  |
| Delivery time  | Within 35 days after the sample and order confirmed                                |  |  |
| Payment term   | 30% deposit by T/T in advance and the balance against the copy of B/L              |  |  |
| Shipment       | By sea,by air,by Express and your shipping agent is acceptable                     |  |  |
| Usage Occasion | Home decor, Wedding Decoration, Wedding Favors, Decoration enhancement,            |  |  |