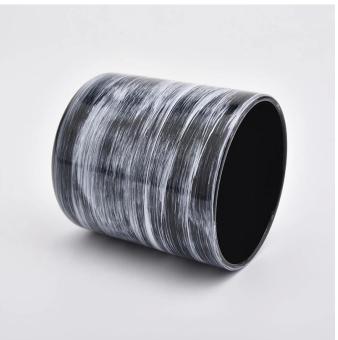

**Wholesales 17oz Ink Brush Glass Candle Jars Soy Wax Container Home Decor** 

#### **Product Description**

All the pictures on this site are copyrighted by Sunny Glassware. Any unauthorized copy will

be regarded as copyright infringement.

This **candle jar is** made of sodalime with high quality in ink brush color outside and solid black in side . It is suitable for all kinds of candle or soy wax. We can also do any customized finish. Finish MOQ is 3000pcs per design.

| Product Name   | Wholesales 17oz Ink Brush Glass Candle Jars Soy Wax Container Home Decor           |  |  |
|----------------|------------------------------------------------------------------------------------|--|--|
| Sample time    | 1. 5 days if at exist shaped and size of glass                                     |  |  |
| Sample time    | 2. 15 days if need new shape or size of glass                                      |  |  |
|                | Top dia: 95mm                                                                      |  |  |
|                | Bottom dia: 90mm                                                                   |  |  |
| Measure(mm)    | Height: 105mm                                                                      |  |  |
|                | Weight: 489g                                                                       |  |  |
|                | Capacity: 489ml                                                                    |  |  |
| Packing        | Normal packing,Individual gift box, PVC box, window box, color box, white box, etc |  |  |
| Delivery time  | Within 35 days after the sample and order confirmed                                |  |  |
| Payment term   | 30% deposit by T/T in advance and the balance against the copy of B/L              |  |  |
| Shipment       | By sea,by air,by Express and your shipping agent is acceptable                     |  |  |
| Usage Occasion | Home decor, Wedding Decoration, Wedding Favors, Decoration enhancement,            |  |  |