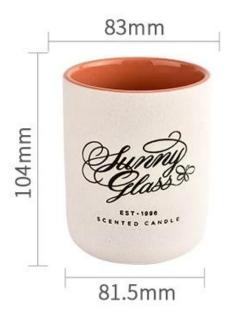

## product description

| product<br>name   | Wholesale private label package decorative empty luxury ceramic candle jar                        |
|-------------------|---------------------------------------------------------------------------------------------------|
| Sample<br>time    | 1. 5 days if there is glass shape and size 2. 15 days, if you need new shapes and sizes glass     |
| Measure           | Item No.:SGMK21102734 Top dia: 83mm Bottom dia: 81.5mm Height: 104mm Weight: 307g Capacity: 390ml |
| Packing           | Normal packing, Individual gift box, PVC box, window box, color box, white box, etc               |
| Delivery<br>time  | Within 35 days after the sample and order confirmed                                               |
| Payment<br>term   | 30% deposit by T/T in advance and the balance against the copy of B/L                             |
| Shipment          | By sea,by air,by Express and your shipping agent is acceptable                                    |
| Usage<br>Occasion | Home decor,Wedding Decoration,Wedding Favors,Decoration enhancement,                              |

| Capacity | 390ml |
|----------|-------|
| weight   | 307g  |

This youthful and vigorous <u>ceramic candle jars</u> provide various choice. No matter as candle jar, or as storage jar, It can bring warmth and happiness to your life, customize pattern jars provide you more choices that matches with your home decoration. You can work out more patterns for you candle brand!