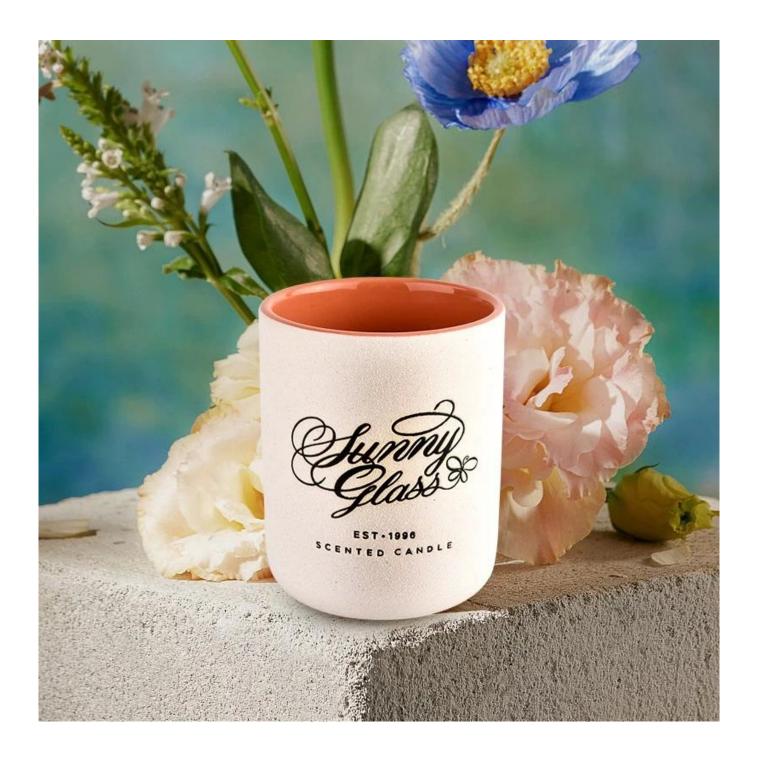

Wholesale private label package decorative empty luxury ceramic candle jar

Why Choose **Sunny Glassware** 

- Upmost dedication to design, never compression on quality
- <u>Sunny Glassware</u> strictly protect the customers' designs, all the newly designed items from us haven't been copied in three years.
- Product quality is the major focus in <u>Sunny Glassware</u>. <u>Sunny Glassware</u> once demolished 80,000 pcs of glass vessel with barely visible blemish.

| Capacity | 390ml |
|----------|-------|
| weight   | 307g  |

This youthful and vigorous <u>ceramic candle jars</u> provide various choice. No matter as candle jar, or as storage jar, It can bring warmth and happiness to your life, customize pattern jars provide you more choices that matches with your home decoration. You can work out more patterns for you candle brand!

Unusual shapes and simple style-perfect for presenting your style in any room. Quality, impressive style and these <u>ceramic candle jars</u> so very gift worthy.

This decorative candle jar is the perfect gift for friendship and makes a elegance high-end gift for your loved ones. Everyone will appreciate the craftsmanship quality of this exquisite <u>ceramic candle jars</u>.

This gorgeous <u>ceramic candle jars</u> matches with any home decoration furniture, for example, dining table, cooking bench, dressing table, tea table, coffee bar and bookshelves. It is also easy going with restaurants and hotels. When the candle is lighted, the room is filled with aroma!