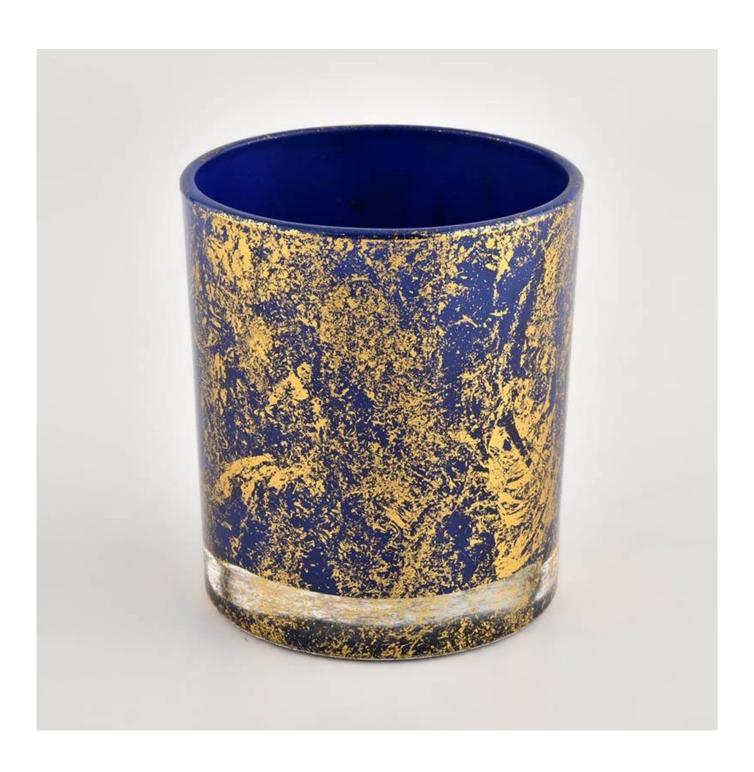

### Wholesale golden glass candle jar with high quality

### **Product Description**

The cylinder glass candle holders are designed by our professional designers

team. It is made from deep processing and kept good quality. It is suitable for home, wedding, party decorations and so on.

| product name      | Wholesale golden glass candle jar with high quality                                                                  |
|-------------------|----------------------------------------------------------------------------------------------------------------------|
| Sample time       | <ol> <li>5 days if there is glass shape and size</li> <li>15 days, if you need new shapes and sizes glass</li> </ol> |
| Measure           | Item No.:SGHL21112619 Top dia:80mm Bottom dia:74mm Height:90mm Weight:303g Capacity:290ml                            |
| Packing           | Normal packing,Individual gift box, PVC box, window box, color box, white box, etc                                   |
| Delivery time     | Within 35 days after the sample and order confirmed                                                                  |
| Payment term      | 30% deposit by T/T in advance and the balance against the copy of B/L                                                |
| Shipment          | By sea,by air,by Express and your shipping agent is acceptable                                                       |
| Usage<br>Occasion | Home decor, Wedding Decoration, Wedding Favors, Decoration enhancement,                                              |