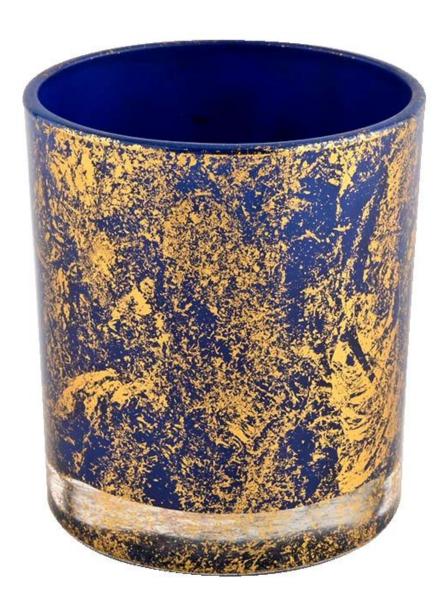

### Wholesale golden glass candle jar with high quality

### **Product Description**

The cylinder glass candle holders are designed by our professional designers

team. It is made from deep processing and kept good quality. It is suitable for home, wedding, party decorations and so on.

| product name      | Wholesale golden glass candle jar with high quality                                                                  |
|-------------------|----------------------------------------------------------------------------------------------------------------------|
| Sample time       | <ol> <li>5 days if there is glass shape and size</li> <li>15 days, if you need new shapes and sizes glass</li> </ol> |
| Measure           | Item No.:SGHL21112619 Top dia:80mm Bottom dia:74mm Height:90mm Weight:303g Capacity:290ml                            |
| Packing           | Normal packing,Individual gift box, PVC box, window box, color box, white box, etc                                   |
| Delivery time     | Within 35 days after the sample and order confirmed                                                                  |
| Payment term      | 30% deposit by T/T in advance and the balance against the copy of B/L                                                |
| Shipment          | By sea,by air,by Express and your shipping agent is acceptable                                                       |
| Usage<br>Occasion | Home decor, Wedding Decoration, Wedding Favors, Decoration enhancement,                                              |