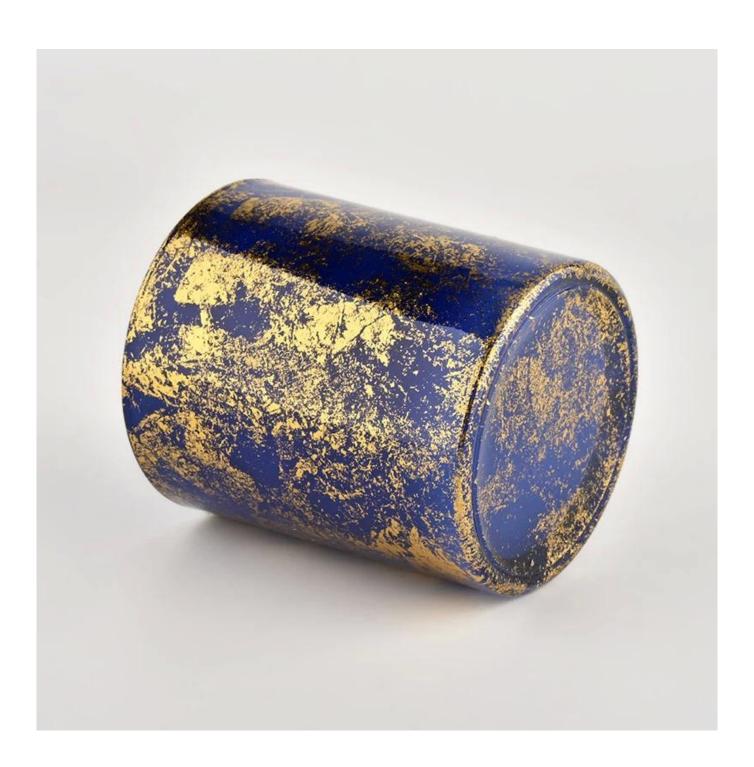

### **Product Description**

The cylinder glass candle holders are designed by our professional designers

team. It is made from deep processing and kept good quality. It is suitable for home, wedding, party decorations and so on.

| product name      | Wholesale golden glass candle jar with high quality                                                                  |
|-------------------|----------------------------------------------------------------------------------------------------------------------|
| Sample time       | <ol> <li>5 days if there is glass shape and size</li> <li>15 days, if you need new shapes and sizes glass</li> </ol> |
| Measure           | Item No.:SGHL21112619 Top dia:80mm Bottom dia:74mm Height:90mm Weight:303g Capacity:290ml                            |
| Packing           | Normal packing,Individual gift box, PVC box, window box, color box, white box, etc                                   |
| Delivery time     | Within 35 days after the sample and order confirmed                                                                  |
| Payment term      | 30% deposit by T/T in advance and the balance against the copy of B/L                                                |
| Shipment          | By sea,by air,by Express and your shipping agent is acceptable                                                       |
| Usage<br>Occasion | Home decor, Wedding Decoration, Wedding Favors, Decoration enhancement,                                              |