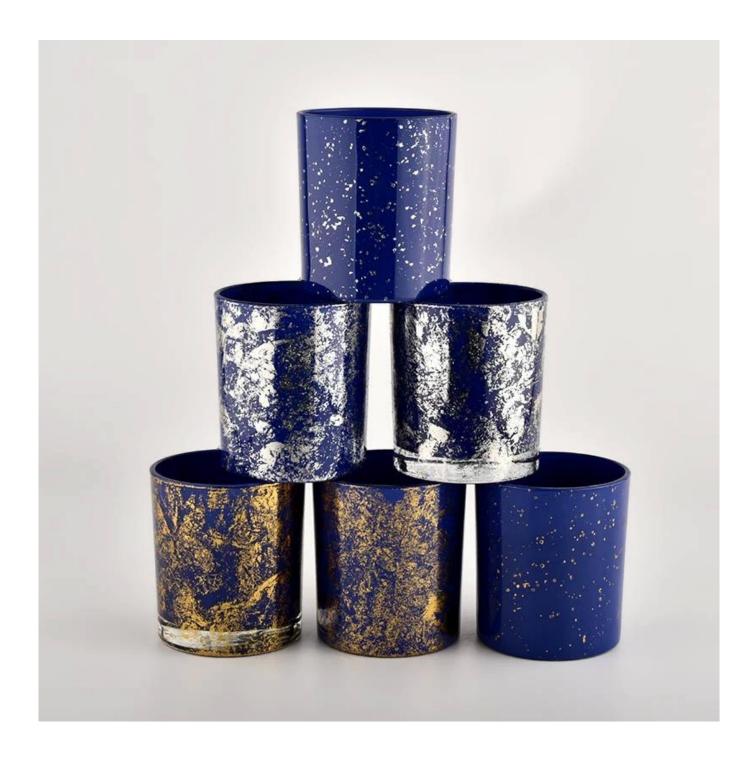

### **Product Description**

The cylinder glass candle holders are designed by our professional designers

team. It is made from deep processing and kept good quality. It is suitable for home, wedding, party decorations and so on.

| product name      | Wholesale golden glass candle jar with high quality                                                                  |
|-------------------|----------------------------------------------------------------------------------------------------------------------|
| Sample time       | <ol> <li>5 days if there is glass shape and size</li> <li>15 days, if you need new shapes and sizes glass</li> </ol> |
| Measure           | Item No.:SGHL21112619 Top dia:80mm Bottom dia:74mm Height:90mm Weight:303g Capacity:290ml                            |
| Packing           | Normal packing,Individual gift box, PVC box, window box, color box, white box, etc                                   |
| Delivery time     | Within 35 days after the sample and order confirmed                                                                  |
| Payment term      | 30% deposit by T/T in advance and the balance against the copy of B/L                                                |
| Shipment          | By sea,by air,by Express and your shipping agent is acceptable                                                       |
| Usage<br>Occasion | Home decor, Wedding Decoration, Wedding Favors, Decoration enhancement,                                              |