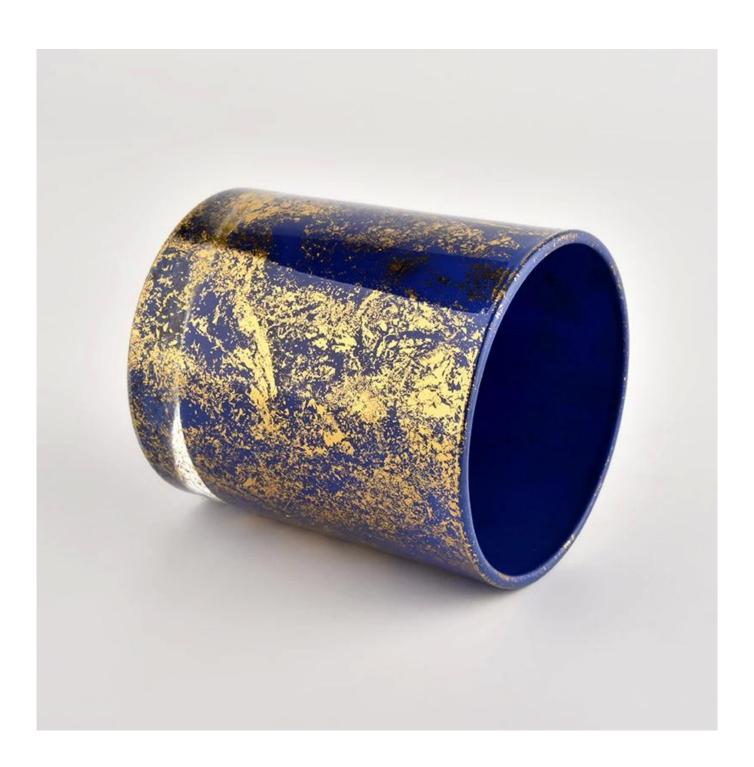

### Wholesale golden glass candle jar with high quality

### **Product Description**

The cylinder glass candle holders are designed by our professional designers

team. It is made from deep processing and kept good quality. It is suitable for home, wedding, party decorations and so on.

| product name      | Wholesale golden glass candle jar with high quality                                                                  |
|-------------------|----------------------------------------------------------------------------------------------------------------------|
| Sample time       | <ol> <li>5 days if there is glass shape and size</li> <li>15 days, if you need new shapes and sizes glass</li> </ol> |
| Measure           | Item No.:SGHL21112619 Top dia:80mm Bottom dia:74mm Height:90mm Weight:303g Capacity:290ml                            |
| Packing           | Normal packing,Individual gift box, PVC box, window box, color box, white box, etc                                   |
| Delivery time     | Within 35 days after the sample and order confirmed                                                                  |
| Payment term      | 30% deposit by T/T in advance and the balance against the copy of B/L                                                |
| Shipment          | By sea,by air,by Express and your shipping agent is acceptable                                                       |
| Usage<br>Occasion | Home decor, Wedding Decoration, Wedding Favors, Decoration enhancement,                                              |