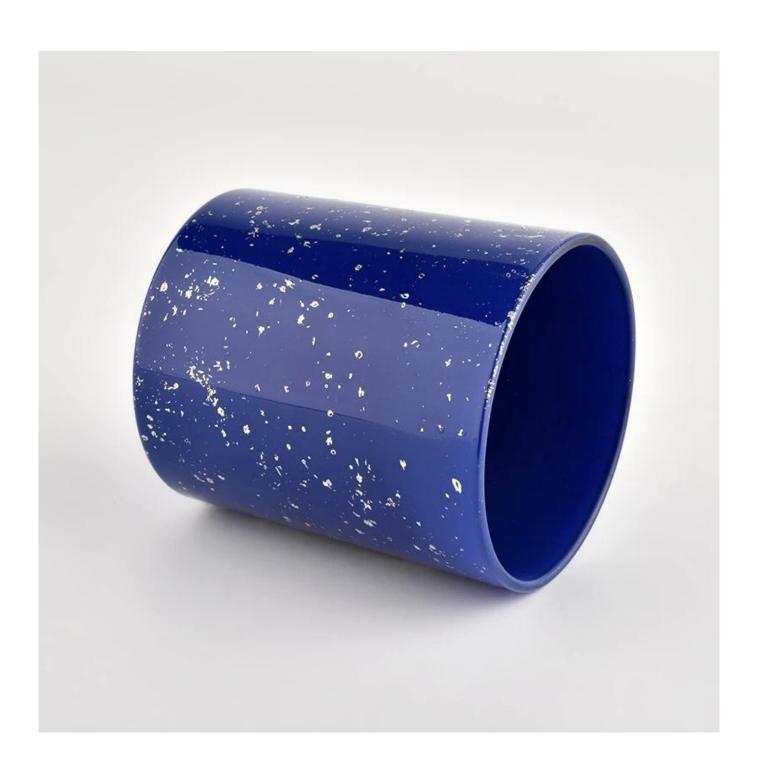

Wholesale custom high quality white spots blue glass candle Jars

**Product Description** 

The <u>cylinder glass candle holders</u> are designed by our professional designers team. It is made from deep processing and kept good quality. It is suitable for home, wedding, party decorations and so on.

| product name      | Wholesale custom high quality white spots blue glass candle Jars                                                     |
|-------------------|----------------------------------------------------------------------------------------------------------------------|
| Sample time       | <ol> <li>5 days if there is glass shape and size</li> <li>15 days, if you need new shapes and sizes glass</li> </ol> |
| Measure           | Item No.:SGHL21112618 Top dia:80mm Bottom dia:74mm Height:90mm Weight:303g Capacity:290ml                            |
| Packing           | Normal packing,Individual gift box, PVC box, window box, color box, white box, etc                                   |
| Delivery time     | Within 35 days after the sample and order confirmed                                                                  |
| Payment term      | 30% deposit by T/T in advance and the balance against the copy of B/L                                                |
| Shipment          | By sea,by air,by Express and your shipping agent is acceptable                                                       |
| Usage<br>Occasion | Home decor, Wedding Decoration, Wedding Favors, Decoration enhancement,                                              |