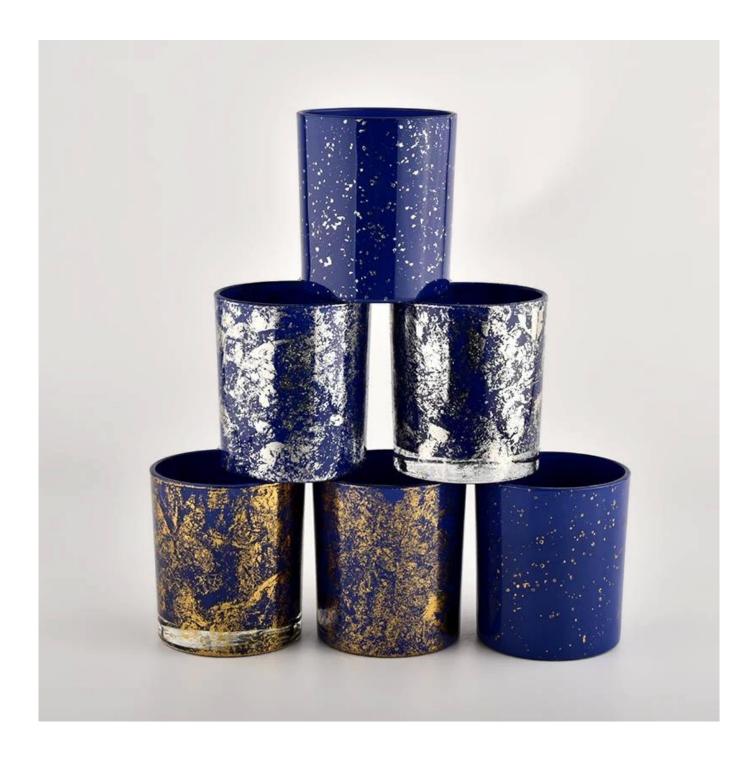

Wholesale custom high quality white spots blue glass candle Jars

**Product Description** 

The <u>cylinder glass candle holders</u> are designed by our professional designers team. It is made from deep processing and kept good quality. It is suitable for home, wedding, party decorations and so on.

| product name      | Wholesale custom high quality white spots blue glass candle Jars                                                     |
|-------------------|----------------------------------------------------------------------------------------------------------------------|
| Sample time       | <ol> <li>5 days if there is glass shape and size</li> <li>15 days, if you need new shapes and sizes glass</li> </ol> |
| Measure           | Item No.:SGHL21112618 Top dia:80mm Bottom dia:74mm Height:90mm Weight:303g Capacity:290ml                            |
| Packing           | Normal packing,Individual gift box, PVC box, window box, color box, white box, etc                                   |
| Delivery time     | Within 35 days after the sample and order confirmed                                                                  |
| Payment term      | 30% deposit by T/T in advance and the balance against the copy of B/L                                                |
| Shipment          | By sea,by air,by Express and your shipping agent is acceptable                                                       |
| Usage<br>Occasion | Home decor, Wedding Decoration, Wedding Favors, Decoration enhancement,                                              |