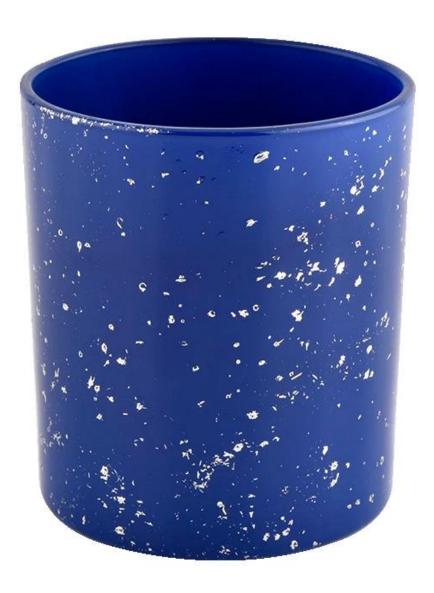

Wholesale custom high quality white spots blue glass candle Jars

**Product Description** 

The <u>cylinder glass candle holders</u> are designed by our professional designers team. It is made from deep processing and kept good quality. It is suitable for home, wedding, party decorations and so on.

| product name      | Wholesale custom high quality white spots blue glass candle Jars                                                     |
|-------------------|----------------------------------------------------------------------------------------------------------------------|
| Sample time       | <ol> <li>5 days if there is glass shape and size</li> <li>15 days, if you need new shapes and sizes glass</li> </ol> |
| Measure           | Item No.:SGHL21112618 Top dia:80mm Bottom dia:74mm Height:90mm Weight:303g Capacity:290ml                            |
| Packing           | Normal packing,Individual gift box, PVC box, window box, color box, white box, etc                                   |
| Delivery time     | Within 35 days after the sample and order confirmed                                                                  |
| Payment term      | 30% deposit by T/T in advance and the balance against the copy of B/L                                                |
| Shipment          | By sea,by air,by Express and your shipping agent is acceptable                                                       |
| Usage<br>Occasion | Home decor, Wedding Decoration, Wedding Favors, Decoration enhancement,                                              |