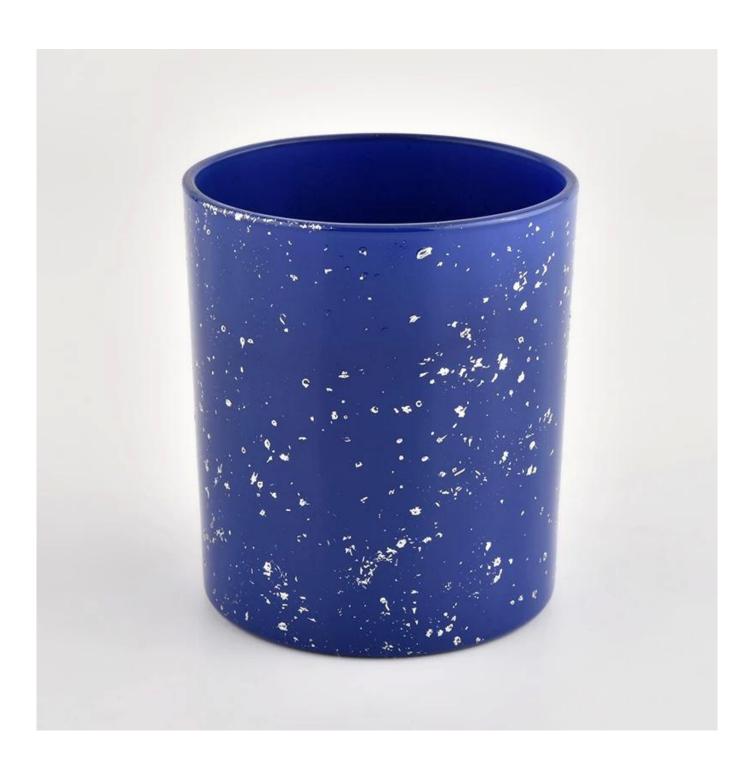

Wholesale custom high quality white spots blue glass candle Jars

**Product Description** 

The <u>cylinder glass candle holders</u> are designed by our professional designers team. It is made from deep processing and kept good quality. It is suitable for home, wedding, party decorations and so on.

| product name      | Wholesale custom high quality white spots blue glass candle Jars                                                     |
|-------------------|----------------------------------------------------------------------------------------------------------------------|
| Sample time       | <ol> <li>5 days if there is glass shape and size</li> <li>15 days, if you need new shapes and sizes glass</li> </ol> |
| Measure           | Item No.:SGHL21112618 Top dia:80mm Bottom dia:74mm Height:90mm Weight:303g Capacity:290ml                            |
| Packing           | Normal packing,Individual gift box, PVC box, window box, color box, white box, etc                                   |
| Delivery time     | Within 35 days after the sample and order confirmed                                                                  |
| Payment term      | 30% deposit by T/T in advance and the balance against the copy of B/L                                                |
| Shipment          | By sea,by air,by Express and your shipping agent is acceptable                                                       |
| Usage<br>Occasion | Home decor, Wedding Decoration, Wedding Favors, Decoration enhancement,                                              |