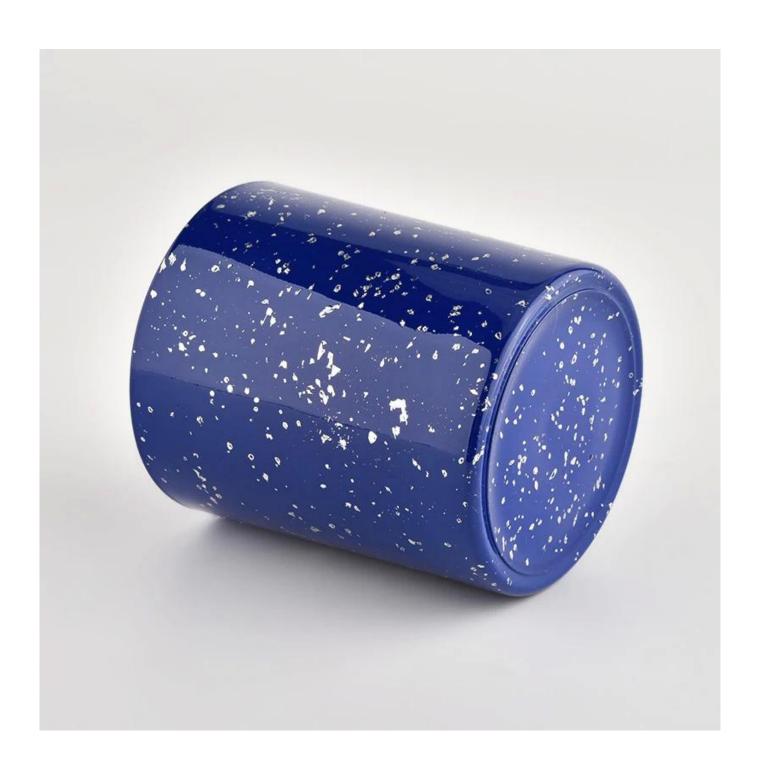

Wholesale custom high quality white spots blue glass candle Jars

**Product Description** 

The <u>cylinder glass candle holders</u> are designed by our professional designers team. It is made from deep processing and kept good quality. It is suitable for home, wedding, party decorations and so on.

| product name      | Wholesale custom high quality white spots blue glass candle Jars                                                     |
|-------------------|----------------------------------------------------------------------------------------------------------------------|
| Sample time       | <ol> <li>5 days if there is glass shape and size</li> <li>15 days, if you need new shapes and sizes glass</li> </ol> |
| Measure           | Item No.:SGHL21112618 Top dia:80mm Bottom dia:74mm Height:90mm Weight:303g Capacity:290ml                            |
| Packing           | Normal packing,Individual gift box, PVC box, window box, color box, white box, etc                                   |
| Delivery time     | Within 35 days after the sample and order confirmed                                                                  |
| Payment term      | 30% deposit by T/T in advance and the balance against the copy of B/L                                                |
| Shipment          | By sea,by air,by Express and your shipping agent is acceptable                                                       |
| Usage<br>Occasion | Home decor, Wedding Decoration, Wedding Favors, Decoration enhancement,                                              |