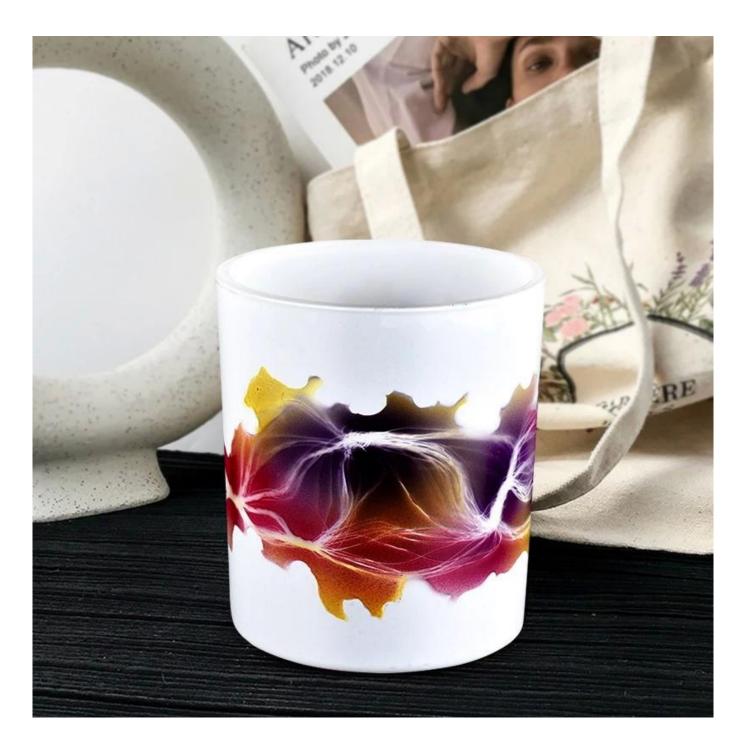

This glass candle holder has three different sizes, can be customized color and size, welcome to inquire. Unusual shapes and simple style-perfect for presenting your style in any room. Quality, impressive style and these <u>glass candle jars</u> so very gift worthy.

The candle holder you purchase should blend perfectly with your interior design and other decorative elements. Hand-painted votive candlesticks are preferred because they can go perfectly with any style or decoration and will add color and decorative style to your space.