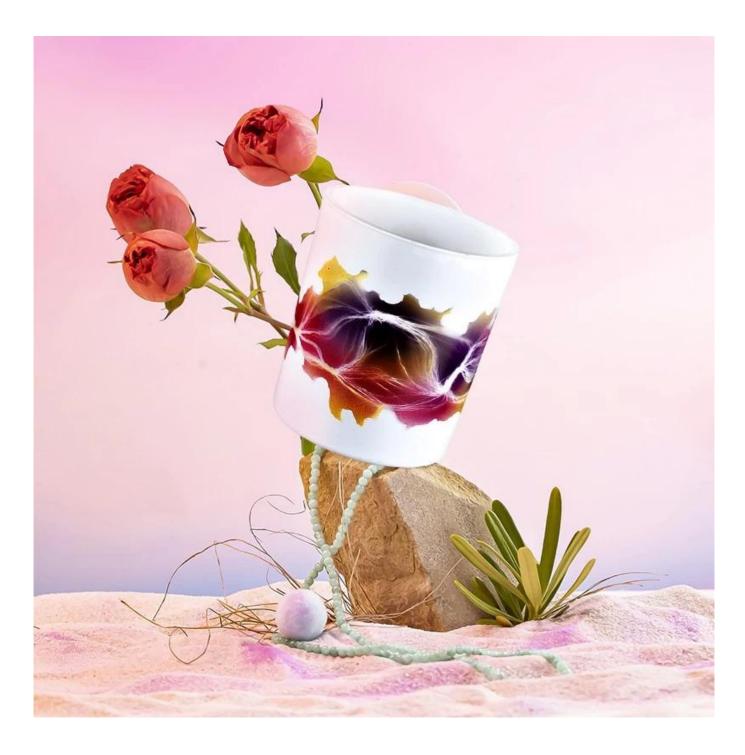

# Wholesale color handmade paint luxury white glass candle jars

- Upmost dedication to design, never compression on quality
- <u>Sunny Glassware</u> strictly protect the customers' designs, all the newly designed items from us haven't been copied in three years.
- Product quality is the major focus in <u>Sunny Glassware</u>. <u>Sunny Glassware</u> once demolished 80,000 pcs of glass vessel with barely visible blemish.

This glass candle holder has three different sizes, can be customized color and size, welcome to inquire. Unusual shapes and simple style-perfect for presenting your style in any room. Quality, impressive style and these <u>glass candle jars</u> so very gift worthy.

The candle holder you purchase should blend perfectly with your interior design and other decorative elements. Hand-painted votive candlesticks are preferred because they can go perfectly with any style or decoration and will add color and decorative style to your space.