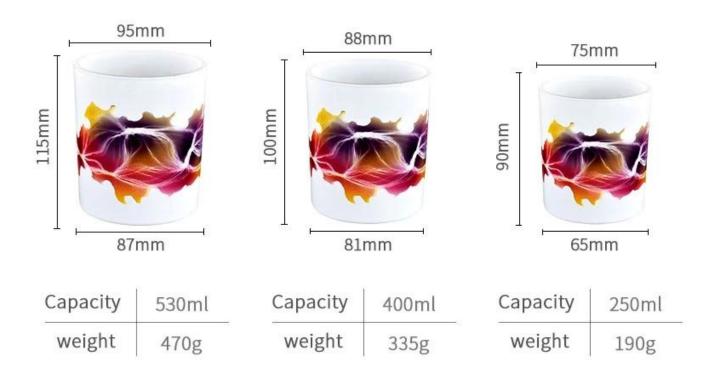

### product description

| product<br>name | Wholesale color handmade paint luxury white glass candle jars                                                                                                                                                                                                                                                                                                                     |
|-----------------|-----------------------------------------------------------------------------------------------------------------------------------------------------------------------------------------------------------------------------------------------------------------------------------------------------------------------------------------------------------------------------------|
| Sample<br>time  | 1. 5 days if there is glass shape and size 2. 15 days, if you need new shapes and sizes glass                                                                                                                                                                                                                                                                                     |
| Measure         | large size Item No.:SGHY22040804 Top dia: 95mm Bottom dia: 87mm Height: 115mm Weight: 470g Capacity: 530ml MOQ: 3000 pieces medium-sized Item No.:SGHY22040804 Top dia: 88mm Bottom dia: 81mm Height: 100mm Weight: 335g Capacity: 400ml MOQ: 3000 pieces trumpet Item No.:SGHY22040804 Top dia: 75mm Bottom dia: 65mm Height: 90mm Weight: 190g Capacity: 250ml MOQ: 3000 pieces |