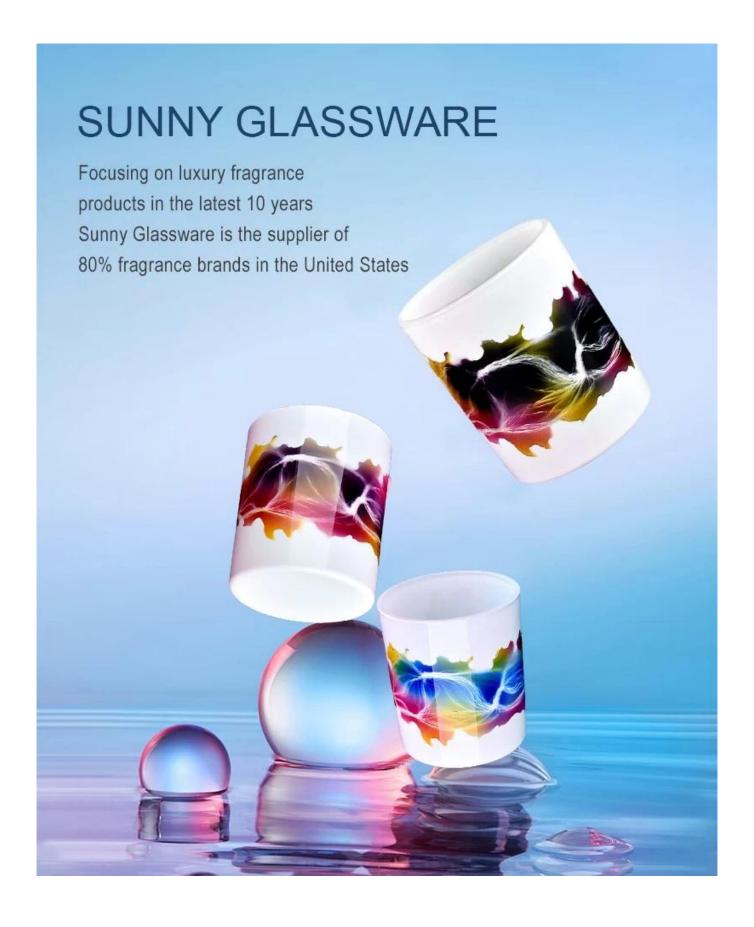

# Wholesale color handmade paint luxury white glass candle jars

- Upmost dedication to design, never compression on quality
- <u>Sunny Glassware</u> strictly protect the customers' designs, all the newly designed items from us haven't been copied in three years.
- Product quality is the major focus in <u>Sunny Glassware</u>. <u>Sunny Glassware</u> once demolished 80,000 pcs of glass vessel with barely visible blemish.

This glass candle holder has three different sizes, can be customized color and size, welcome to inquire. Unusual shapes and simple style-perfect for presenting your style in any room. Quality, impressive style and these <u>glass candle jars</u> so very gift worthy.