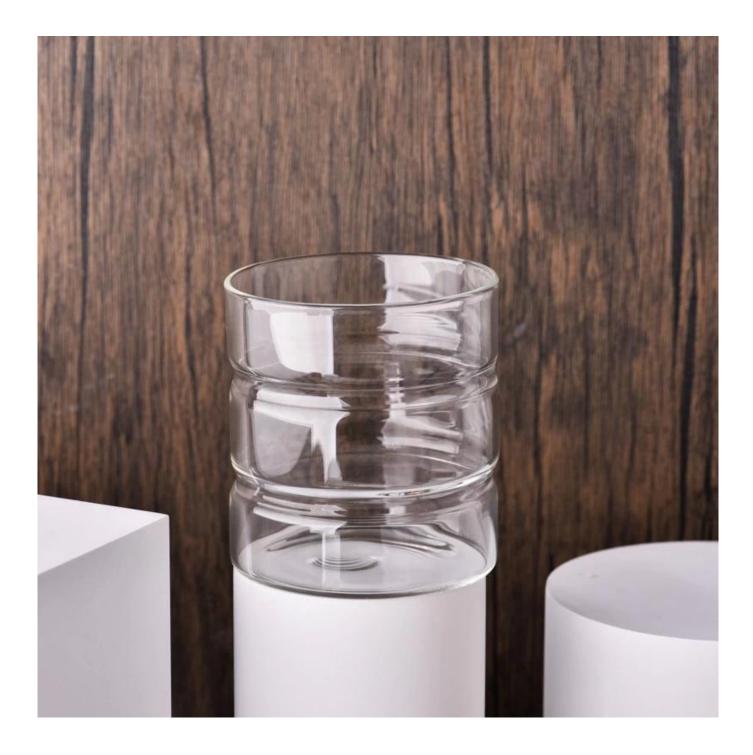

Unusual shapes and simple style-perfect for presenting your style in any room. Quality, impressive style and these **glass candle jar** so very gift worthy.

This **glass candle jar** is a fantastic choice for high end scented poured candles. **glass candle jar** is highly versatile for use around the home, candle holders for wedding.

The <u>glass candle jar</u> light the candle, when the flame illuminates, <u>glass candle jar</u> the beautiful hues flashes. Unique <u>glass candle jar</u> for candle making, <u>glass candle jar</u> for your own use or for business, is a wonderful choice.