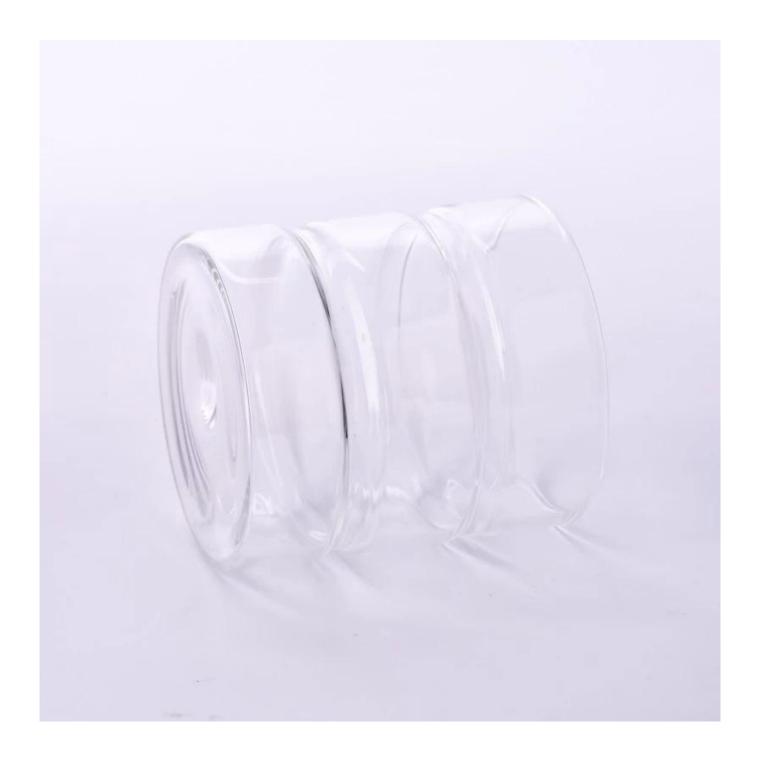

# product description

| product<br>name   | Wholesale borosilicate <b>glass candle jar</b> home decor                                      |
|-------------------|------------------------------------------------------------------------------------------------|
| Sample<br>time    | 1. 5 days if there is glass shape and size 2. 15 days, if you need new shapes and sizes glass  |
| Measure           | Item No.:SGFD23122001 Top dia: 80mm Bottom dia: 80mm Height: 85mm Weight: 118g Capacity: 375ml |
| Packing           | Normal packing, Individual gift box, PVC box, window box, color box, white box, etc            |
| Delivery<br>time  | Within 35 days after the sample and order confirmed                                            |
| Payment<br>term   | 30% deposit by T/T in advance and the balance against the copy of B/L                          |
| Shipment          | By sea,by air,by Express and your shipping agent is acceptable                                 |
| Usage<br>Occasion | Home decor,Wedding Decoration,Wedding Favors,Decoration enhancement,                           |

Unusual shapes and simple style-perfect for presenting your style in any room. Quality, impressive style and these **glass candle jar** so very gift worthy.

This **glass candle jar** is a fantastic choice for high end scented poured candles. **glass candle jar** is highly versatile for use around the home, candle holders for wedding.

The <u>glass candle jar</u> light the candle, when the flame illuminates, <u>glass candle jar</u> the beautiful hues flashes. Unique <u>glass candle jar</u> for candle making, <u>glass candle jar</u> for your own use or for business, is a wonderful choice.