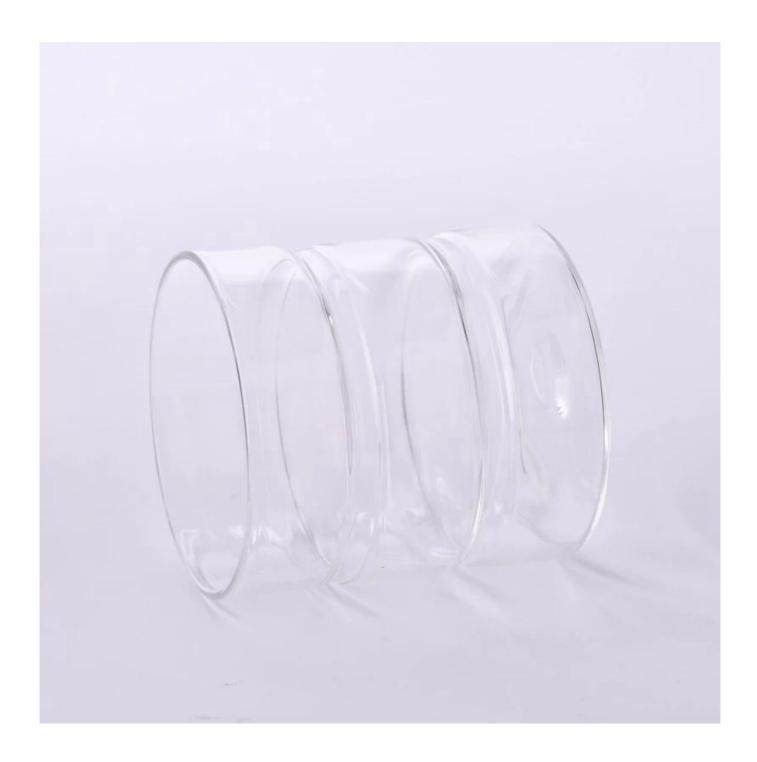

# product description

| product<br>name   | Wholesale borosilicate <b>glass candle jar</b> home decor                                      |
|-------------------|------------------------------------------------------------------------------------------------|
| Sample<br>time    | 1. 5 days if there is glass shape and size 2. 15 days, if you need new shapes and sizes glass  |
| Measure           | Item No.:SGFD23122001 Top dia: 80mm Bottom dia: 80mm Height: 85mm Weight: 118g Capacity: 375ml |
| Packing           | Normal packing, Individual gift box, PVC box, window box, color box, white box, etc            |
| Delivery<br>time  | Within 35 days after the sample and order confirmed                                            |
| Payment<br>term   | 30% deposit by T/T in advance and the balance against the copy of B/L                          |
| Shipment          | By sea,by air,by Express and your shipping agent is acceptable                                 |
| Usage<br>Occasion | Home decor,Wedding Decoration,Wedding Favors,Decoration enhancement,                           |

Unusual shapes and simple style-perfect for presenting your style in any room. Quality, impressive style and these **glass candle jar** so very gift worthy.

This **glass candle jar** is a fantastic choice for high end scented poured candles. **glass candle jar** is highly versatile for use around the home, candle holders for wedding.

The <u>glass candle jar</u> light the candle, when the flame illuminates, <u>glass candle jar</u> the beautiful hues flashes. Unique <u>glass candle jar</u> for candle making, <u>glass candle jar</u> for your own use or for business, is a wonderful choice.