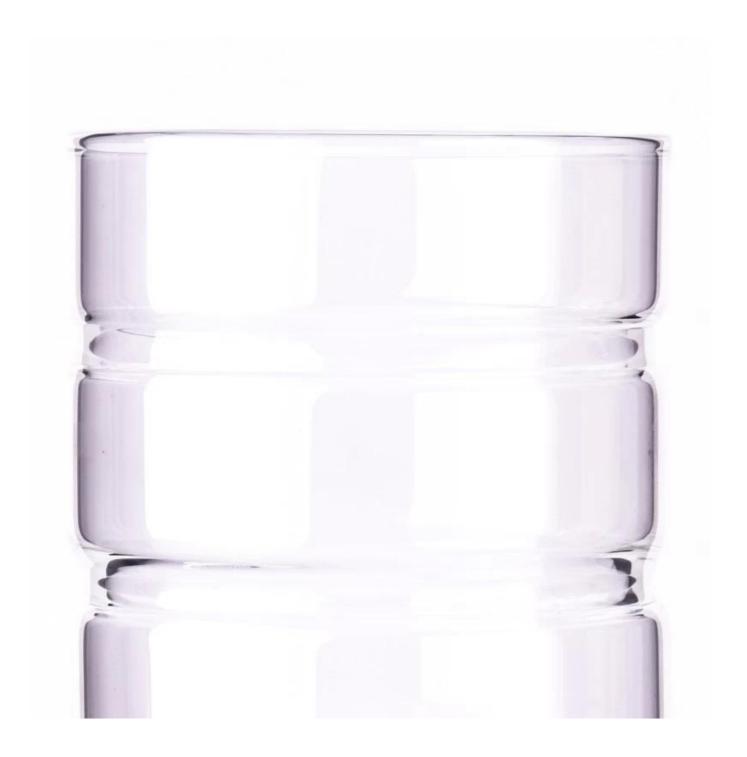

# product description

| product<br>name   | Wholesale borosilicate <b>glass candle jar</b> home decor                                      |
|-------------------|------------------------------------------------------------------------------------------------|
| Sample<br>time    | 1. 5 days if there is glass shape and size 2. 15 days, if you need new shapes and sizes glass  |
| Measure           | Item No.:SGFD23122001 Top dia: 80mm Bottom dia: 80mm Height: 85mm Weight: 118g Capacity: 375ml |
| Packing           | Normal packing, Individual gift box, PVC box, window box, color box, white box, etc            |
| Delivery<br>time  | Within 35 days after the sample and order confirmed                                            |
| Payment<br>term   | 30% deposit by T/T in advance and the balance against the copy of B/L                          |
| Shipment          | By sea,by air,by Express and your shipping agent is acceptable                                 |
| Usage<br>Occasion | Home decor,Wedding Decoration,Wedding Favors,Decoration enhancement,                           |

Unusual shapes and simple style-perfect for presenting your style in any room. Quality, impressive style and these **glass candle jar** so very gift worthy.

This **glass candle jar** is a fantastic choice for high end scented poured candles. **glass candle jar** is highly versatile for use around the home, candle holders for wedding.

The <u>glass candle jar</u> light the candle, when the flame illuminates, <u>glass candle jar</u> the beautiful hues flashes. Unique <u>glass candle jar</u> for candle making, <u>glass candle jar</u> for your own use or for business, is a wonderful choice.