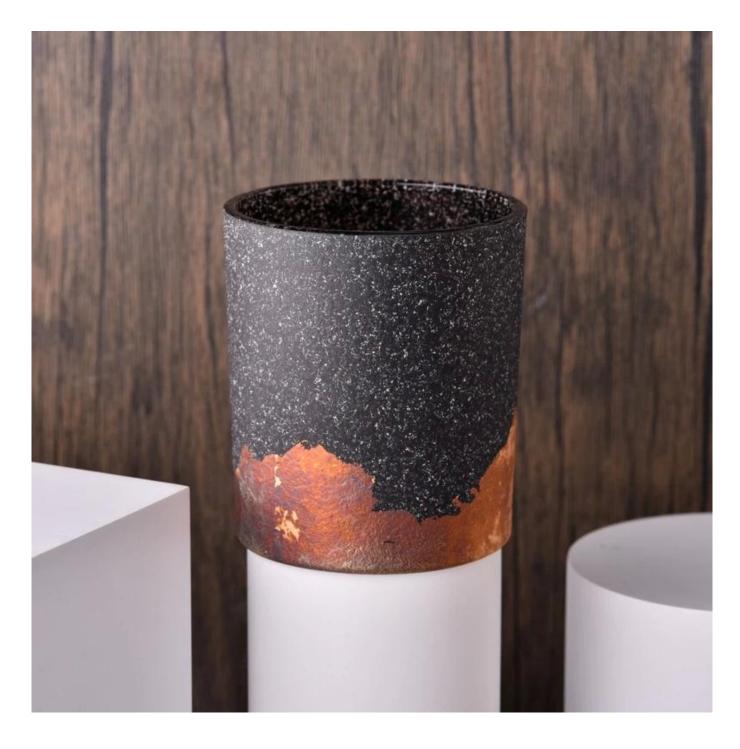

### Wholesale black metal bottom gold tinfoil glass candle jar

# product description

| product<br>name   | Wholesale black metal bottom gold tinfoil <b>glass candle jar</b>                               |
|-------------------|-------------------------------------------------------------------------------------------------|
| Sample<br>time    | 1. 5 days if there is glass shape and size 2. 15 days, if you need new shapes and sizes glass   |
| Measure           | Item No.:SGTC23122003 Top dia: 88mm Bottom dia: 82mm Height: 100mm Weight: 330g Capacity: 415ml |
| Packing           | Normal packing, Individual gift box, PVC box, window box, color box, white box, etc             |
| Delivery<br>time  | Within 35 days after the sample and order confirmed                                             |
| Payment<br>term   | 30% deposit by T/T in advance and the balance against the copy of B/L                           |
| Shipment          | By sea,by air,by Express and your shipping agent is acceptable                                  |
| Usage<br>Occasion | Home decor,Wedding Decoration,Wedding Favors,Decoration enhancement,                            |

Using high quality metal and glass materials, through precision technology, the **candle jar** has both the luster of metal and the permeability of glass.

The unique design adds a modern and artistic flavor to the product, making it a highlight in home decoration. This **candle jar** is not only an ornament, but also a practical household item. It can be used to place scented candles, ornaments, etc., to bring warmth and romance to your home life.