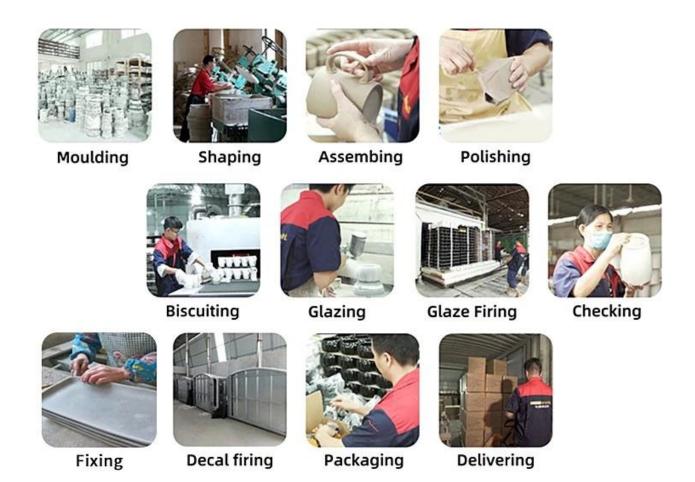

rative candle jar is the perfect gift for friendship and makes a elegance high-end gift for your loved ones. Everyone will appreciate the craftsmanship quality of this exquisite <u>ceramic candle jars.</u>



This gorgeous <u>ceramic candle jars</u> matches with any home decoration furniture, for example, dining table, cooking bench, dressing table, tea table, coffee bar and bookshelves. It is also easy going with restaurants and hotels. When the candle is lighted, the room is filled with aroma!

## Wide range of application

## WIDE RANGE OF APPLICATION

Suitable for: home life/coffee shop/restaurant/wedding/party/Christmas etc



HOME LIFE



COFFEE SHOP



RESTAURANT



WEDDING



**PARTY** 



CHRISTMAS ETC

Factory

## · FACTORY ·







# **Technological process**

# PROCESS CRAFTS



## **Packing & Shipping**

# 

# Different From The Peer



Own professional shipping company( Shenzhen Sunny Worldwide logistics)



20+ years freight history and WCA members.

# **PACKING**

We have Normal packing, PVC box
Window box,carton box,pallet Color box, White box,ect.
of course,we can customize
Individual gift box for you.





#### 1) Can you combine many items assorted in one container in my first order?

Yes, we can. But the quantity of each ordered item should reach our MOQ.

## 2) If any quality problem, how can you settle it for us?

When discharging the container, you need to inspect all the cargo. If any breakage or

defect products were founded, you must take the pictures from the original carton. All the claims must be presented within 15 working days after dischargi