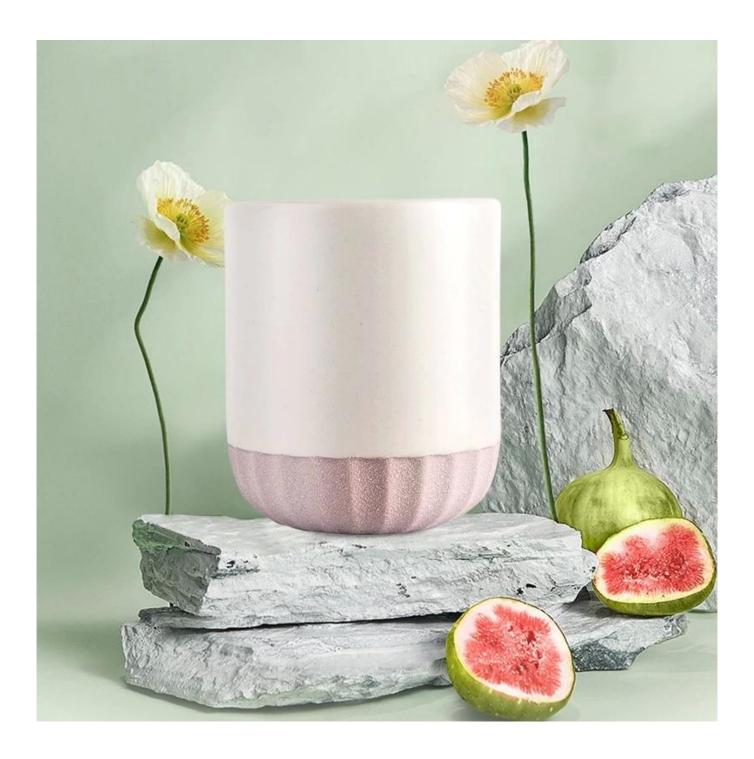

| Capacity | 271ml |
|----------|-------|
| weight   | 285g  |

This youthful and vigorous <u>ceramic candle jars</u> provide various choice. No matter as candle jar, or as storage jar, It can bring warmth and happiness to your life, customize pattern jars provide you more choices that matches with your home decoration. You can work out more patterns for you candle brand!

Unusual shapes and simple style-perfect for presenting your style in any room. Quality, impressive style and these <u>ceramic candle jars</u> so very gift worthy.

This decorative candle jar is the perfect gift for friendship and makes a elegance high-end gift for your loved ones. Everyone will appreciate the craftsmanship quality of this exquisite <u>ceramic candle jars.</u>

This gorgeous <u>ceramic candle jars</u> matches with any home decoration furniture, for example, dining table, cooking bench, dressing table, tea table, coffee bar and bookshelves. It is also easy going with restaurants and hotels. When the candle is lighted, the room is filled with aroma!