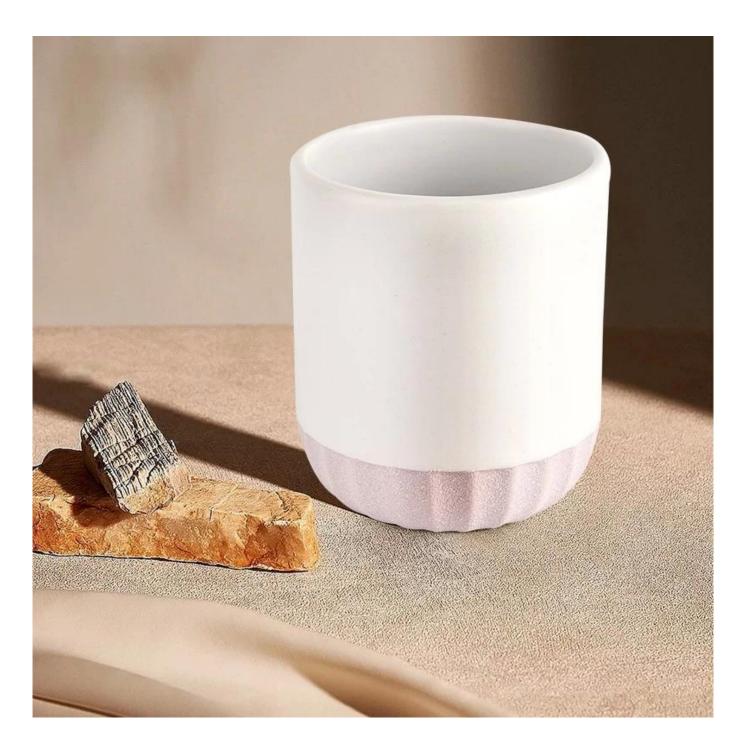

| Capacity | 271ml |
|----------|-------|
| weight   | 285g  |

This youthful and vigorous <u>ceramic candle jars</u> provide various choice. No matter as candle jar, or as storage jar, It can bring warmth and happiness to your life, customize pattern jars provide you more choices that matches with your home decoration. You can work out more patterns for you candle brand!

Unusual shapes and simple style-perfect for presenting your style in any room. Quality, impressive style and these <u>ceramic candle jars</u> so very gift worthy.

This decorative candle jar is the perfect gift for friendship and makes a elegance high-end gift for your loved ones. Everyone will appreciate the craftsmanship quality of this exquisite <u>ceramic candle jars.</u>

This gorgeous <u>ceramic candle jars</u> matches with any home decoration furniture, for example, dining table, cooking bench, dressing table, tea table, coffee bar and bookshelves. It is also easy going with restaurants and hotels. When the candle is lighted, the room is filled with aroma!