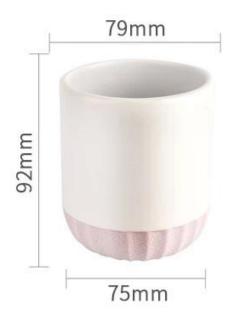

## product description

| product<br>name   | Wholesale Votive Empty <u>Ceramic Candle Jars</u> With Lid for Candle Making                   |  |
|-------------------|------------------------------------------------------------------------------------------------|--|
| Sample<br>time    | 1. 5 days if there is glass shape and size 2. 15 days, if you need new shapes and sizes glass  |  |
| Measure           | Item No.:SGMK21102719 Top dia: 79mm Bottom dia: 75mm Height: 92mm Weight: 285g Capacity: 271ml |  |
| Packing           | Normal packing, Individual gift box, PVC box, window box, color box, white box, etc            |  |
| Delivery<br>time  | Within 35 days after the sample and order confirmed                                            |  |
| Payment<br>term   | 30% deposit by T/T in advance and the balance against the copy of B/L                          |  |
| Shipment          | By sea,by air,by Express and your shipping agent is acceptable                                 |  |
| Usage<br>Occasion | Home decor,Wedding Decoration,Wedding Favors,Decoration enhancement,                           |  |

| Capacity | 271ml |
|----------|-------|
| weight   | 285g  |

This youthful and vigorous <u>ceramic candle jars</u> provide various choice. No matter as candle jar, or as storage jar, It can bring warmth and happiness to your life, customize pattern jars provide you more choices that matches with your home decoration. You can work out more patterns for you candle brand!