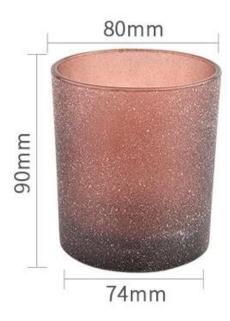

| Measure           | Item No.:SGHL21121525 Top dia: 80mm Bottom dia: 74mm Height: 90mm Weight: 290g Capacity: 300ml |
|-------------------|------------------------------------------------------------------------------------------------|
| Packing           | Normal packing, Individual gift box, PVC box, window box, color box, white box, etc            |
| Delivery<br>time  | Within 35 days after the sample and order confirmed                                            |
| Payment<br>term   | 30% deposit by T/T in advance and the balance against the copy of B/L                          |
| Shipment          | By sea,by air,by Express and your shipping agent is acceptable                                 |
| Usage<br>Occasion | Home decor,Wedding Decoration,Wedding Favors,Decoration enhancement,                           |