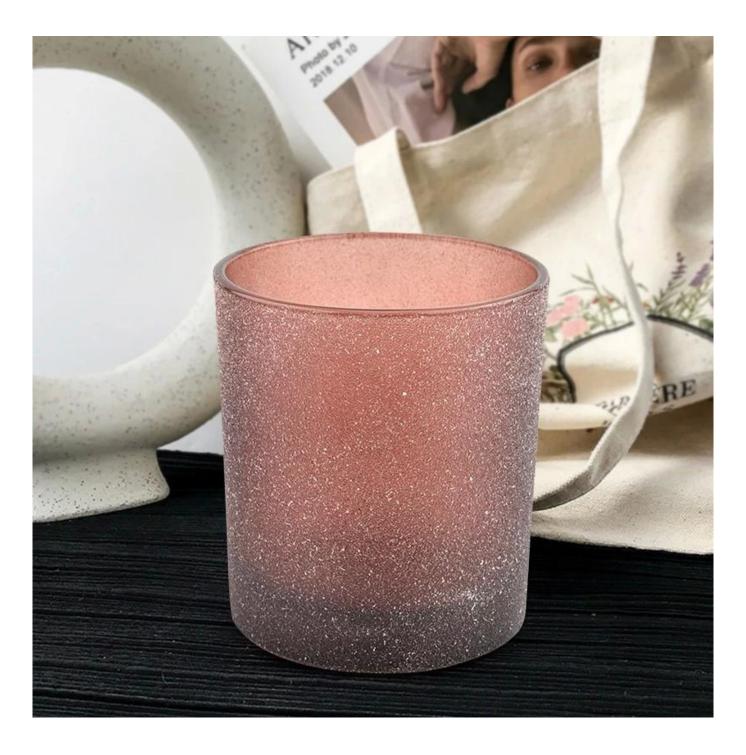

# Wholesale Unique Round Bottom Luxury Brown Frosted Glass Candle Jars

- Upmost dedication to design, never compression on quality
- <u>Sunny Glassware</u> strictly protect the customers' designs, all the newly designed items from us haven't been copied in three years.
- Product quality is the major focus in <u>Sunny Glassware</u>. <u>Sunny Glassware</u> once demolished 80,000 pcs of glass vessel with barely visible blemish.

| Measure           | Item No.:SGHL21121525 Top dia: 80mm Bottom dia: 74mm Height: 90mm Weight: 290g Capacity: 300ml |
|-------------------|------------------------------------------------------------------------------------------------|
| Packing           | Normal packing, Individual gift box, PVC box, window box, color box, white box, etc            |
| Delivery<br>time  | Within 35 days after the sample and order confirmed                                            |
| Payment<br>term   | 30% deposit by T/T in advance and the balance against the copy of B/L                          |
| Shipment          | By sea,by air,by Express and your shipping agent is acceptable                                 |
| Usage<br>Occasion | Home decor,Wedding Decoration,Wedding Favors,Decoration enhancement,                           |

Unusual shapes and simple style-perfect for presenting your style in any room. Quality, impressive style and these <u>glass candle jar</u> so very gift worthy.

This gorgeous glass candle jar matches with any home decoration furniture, for example, dining table, cooking bench, dressing table, tea table, coffee bar and bookshelves. It is also easy going with restaurants and hotels. When the candle is lighted, the room is filled with aroma!

This decorative candle jar is the perfect gift for friendship and makes a elegance high-end gift for your loved ones. Everyone will appreciate the craftsmanship quality of this exquisite glass candle jar.