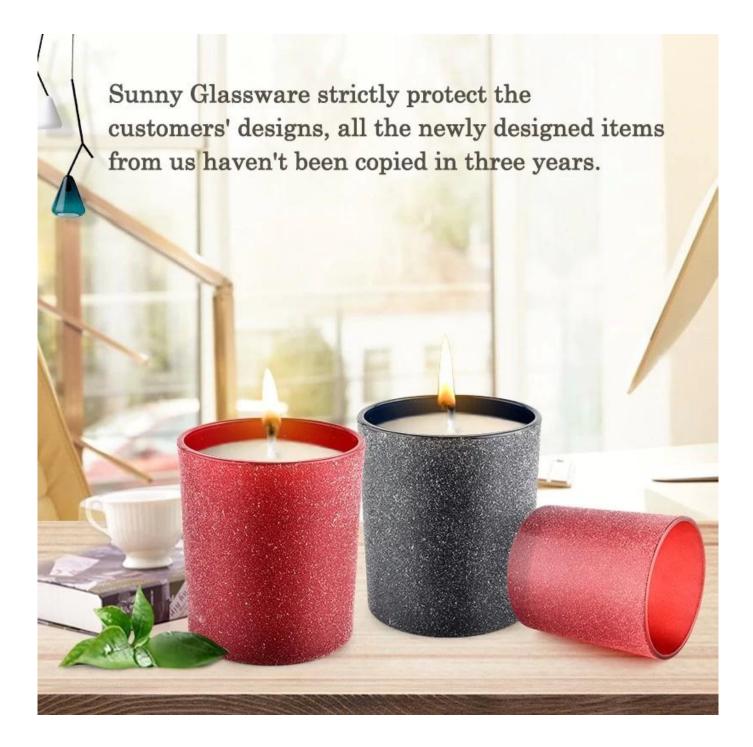

Wholesale Unique Round Bottom Black Luxury <u>Glass Candle</u> <u>Jars</u>

Why Choose Sunny Glassware

- Upmost dedication to design, never compression on quality
- <u>Sunny Glassware</u> strictly protect the customers' designs, all the newly designed items from us haven't been copied in three years.
- Product quality is the major focus in <u>Sunny Glassware</u>. <u>Sunny Glassware</u> once demolished 80,000 pcs of glass vessel with barely visible blemish.

Unusual shapes and simple style-perfect for presenting your style in any room. Quality, impressive style and these <u>glass candle jar</u> so very gift worthy.

Works great for all wax types including soy, coconut, paraffin, beeswax, and gel candles.

The <u>glass candle jars</u> light the candle, when the flame illuminates, the beautiful hues flashes. Unique Frosted glass jar for candle making, for your own use or for business, is a wonderful choice. After the candle is gone, the jar can also be used to storage craft projects and other small items.