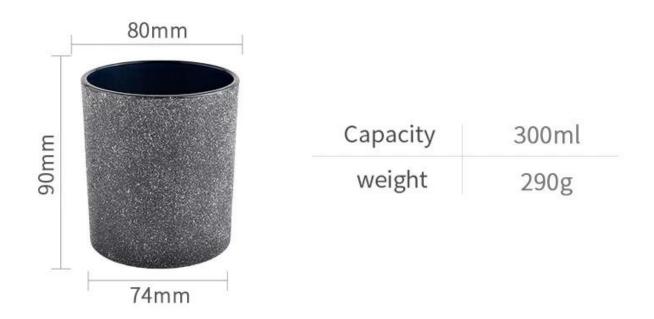

# product description

| product<br>name   | Wholesale Unique Round Bottom Black Luxury Glass Candle Jars                                                         |  |  |
|-------------------|----------------------------------------------------------------------------------------------------------------------|--|--|
| Sample<br>time    | <ol> <li>5 days if there is glass shape and size</li> <li>15 days, if you need new shapes and sizes glass</li> </ol> |  |  |
| Measure           | Item No.:SGHL21121517<br>Top dia: 80mm<br>Bottom dia: 74mm<br>Height: 90mm<br>Weight: 290g<br>Capacity: 300ml        |  |  |
| Packing           | Normal packing,Individual gift box, PVC box, window box, color box, white box, et                                    |  |  |
| Delivery<br>time  | Within 35 days after the sample and order confirmed                                                                  |  |  |
| Payment<br>term   | 30% deposit by T/T in advance and the balance against the copy of B/L                                                |  |  |
| Shipment          | By sea,by air,by Express and your shipping agent is acceptable                                                       |  |  |
| Usage<br>Occasion | Home decor,Wedding Decoration,Wedding Favors,Decoration enhancement,                                                 |  |  |