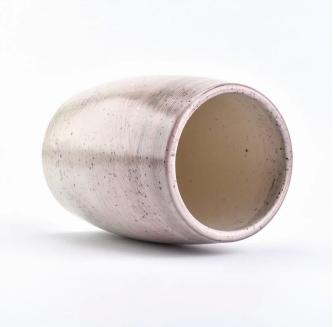

Wholesale Speckled Pink Ceramic Candle Holder Home Decor

### **Product Description**

This **ceramic candle jar** is designed by our professional designers team. It is made from deep processing and kept good quality. It is suitable for home, wedding, party decorations and so on.

All the images on this site are copyrighted by Sunny Glassware. Any unauthorized reprinting will be regarded as copyright infringement.

| Product name   | Wholesale Speckled Pink Ceramic Candle<br>Holder Home Decor                                       |
|----------------|---------------------------------------------------------------------------------------------------|
| Sample time    | <ol> <li>5 days if at exist shaped and size</li> <li>15 days if need new shape or size</li> </ol> |
| Measure(mm)    | Top dia: 64.1mm Bottom dia: 67mm Height: 105mm Max dia:74.6mm Weight: 279g Capacity: 280ml        |
| Packing        | Normal packing, Individual gift box, PVC box, window box, color box, white box, etc               |
| Delivery time  | Within 35 days after the sample and order confirmed                                               |
| Payment term   | 30% deposit by T/T in advance and the balance against the copy of B/L                             |
| Shipment       | By sea,by air,by Express and your shipping agent is acceptable                                    |
| Usage Occasion | Home decor, Wedding Decoration, Wedding Favors, Decoration enhancement,                           |