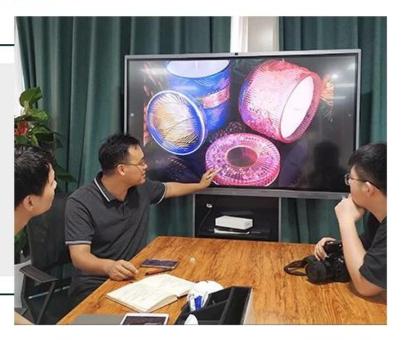

Wholesale Speckled Pink Ceramic Candle Holder Home Decor



### Achieve Customers' Ideas

get your ideas becoming creative fragrance products and

sell them very well

## Award-winning Design Team

won the trust of many upscale brands





### Excellent After-service

problem solved within 24 hours

### **Product Description**

This **ceramic candle jar** is designed by our professional designers team. It is made from deep processing and kept good quality. It is suitable for home, wedding, party decorations and so on.

All the images on this site are copyrighted by Sunny Glassware. Any unauthorized reprinting will be regarded as copyright infringement.







| Product name   | Wholesale Speckled Pink Ceramic Candle<br>Holder Home Decor                                       |
|----------------|---------------------------------------------------------------------------------------------------|
| Sample time    | <ol> <li>5 days if at exist shaped and size</li> <li>15 days if need new shape or size</li> </ol> |
| Measure(m