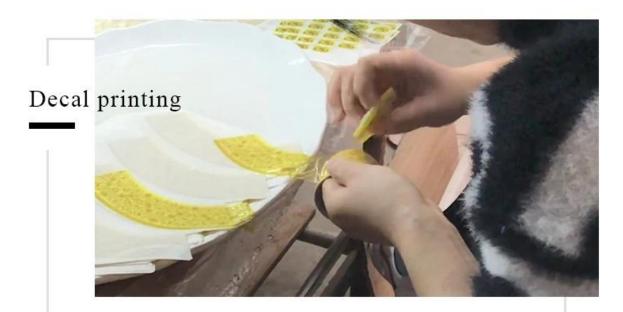

if need new shape or size</li> </ol> |
| Measure(mm)    | Top dia: 64.1mm Bottom dia: 67mm Height: 105mm Max dia:74.6mm Weight: 279g Capacity: 280ml        |
| Packing        | Normal packing, Individual gift box, PVC box, window box, color box, white box, etc               |
| Delivery time  | Within 35 days after the sample and order confirmed                                               |
| Payment term   | 30% deposit by T/T in advance and the balance against the copy of B/L                             |
| Shipment       | By sea,by air,by Express and your shipping agent is acceptable                                    |
| Usage Occasion | Home decor, Wedding Decoration, Wedding Favors, Decoration enhancement,                           |

### **Process Craft**

# **DEEP PROCESSING**







### **Service Story**

Someone ask me, why Sunny Glassware is **the supplier of 80% fragrance brands in the United State**, take a second to listen to my story about <u>candle holders</u> order, you will understand Sunny always stay with you whatever it happens.

Last summer was really a great experience to us, J placed a big order with mass candle holders to Sunny Glassware at August 2018, everyone was so exciting and wanted to make it perfect .



Everything goes very well at the beginning, fast move, perfect communication, all is good. A small accessory became a big bomb which is out of our expectation, J wanted us to buy this small accessory in China but he told us this is a very difficult stuff, we digged 7 factories

and one of them told us they can produce it. We are happy to