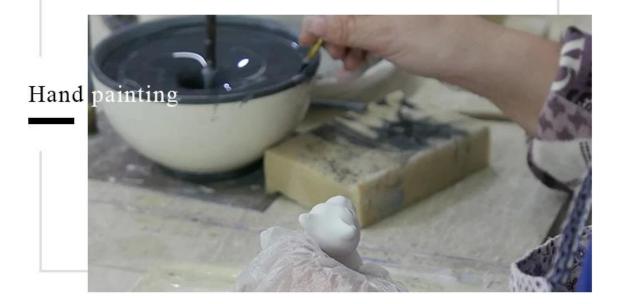

eed new shape or size</li> </ol> |
| Measure(mm)    | Top dia: 64.1mm Bottom dia: 67mm Height: 105mm Max dia:74.6mm Weight: 279g Capacity: 280ml        |
| Packing        | Normal packing, Individual gift box, PVC box, window box, color box, white box, etc               |
| Delivery time  | Within 35 days after the sample and order confirmed                                               |
| Payment term   | 30% deposit by T/T in advance and the balance against the copy of B/L                             |
| Shipment       | By sea,by air,by Express and your shipping agent is acceptable                                    |
| Usage Occasion | Home decor, Wedding Decoration, Wedding Favors, Decoration enhancement,                           |

### **Process Craft**

# **DEEP PROCESSING**







### **Service Story**

Someone ask me, why Sunny Glassware is **the supplier of 80% fragrance brands in the United State**, take a second to listen to my story about <u>candle holders</u> order, you will understand Sunny always stay with you whatever it happens.

Last summer was really a great experience to us, J placed a big order with mass candle holders to Sunny Glassware at August 2018, everyone was so exciting and wanted to make it perfect .



Everything goes very well at the beginning, fast move, perfect communication, all is good. A small accessory became a big bomb which is out of our expectation, J wanted us to buy this small accessory in China but he told us this is a very difficult stuff, we digged 7 factories

and one of them told us they can produce it. We are happy to know