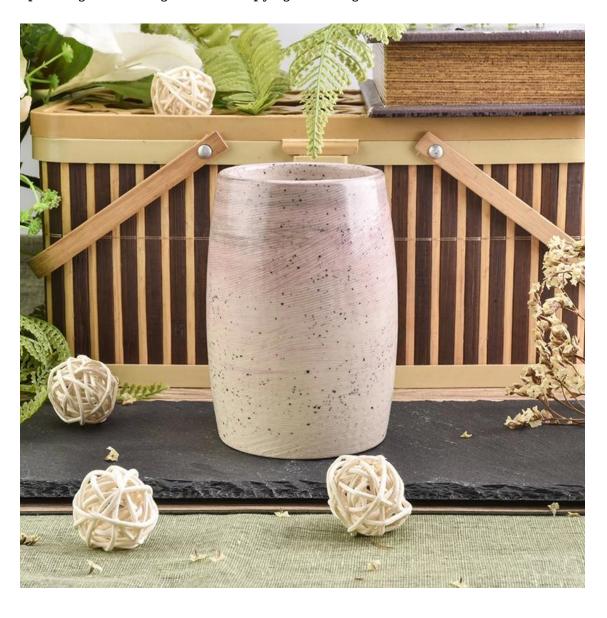

Wholesale Speckled Pink Ceramic Candle Holder Home Decor

### **Product Description**

This **ceramic candle jar** is designed by our professional designers team. It is made from deep processing and kept good quality. It is suitable for home, wedding, party decorations and so on.

All the images on this site are copyrighted by Sunny Glassware. Any unauthorized reprinting will be regarded as copyright infringement.

| Product name   | Wholesale Speckled Pink Ceramic Candle<br>Holder Home Decor                                       |
|----------------|---------------------------------------------------------------------------------------------------|
| Sample time    | <ol> <li>5 days if at exist shaped and size</li> <li>15 days if need new shape or size</li> </ol> |
| Measure(mm)    | Top dia: 64.1mm Bottom dia: 67mm Height: 105mm Max dia:74.6mm Weight: 279g Capacity: 280ml        |
| Packing        | Normal packing, Individual gift box, PVC box, window box, color box, white box, etc               |
| Delivery time  | Within 35 days after the sample and order confirmed                                               |
| Payment term   | 30% deposit by T/T in advance and the balance against the copy of B/L                             |
| Shipment       | By sea,by air,by Express and your shipping agent is acceptable                                    |
| Usage Occasion | Home decor, Wedding Decoration, Wedding Favors, Decoration enhancement,                           |