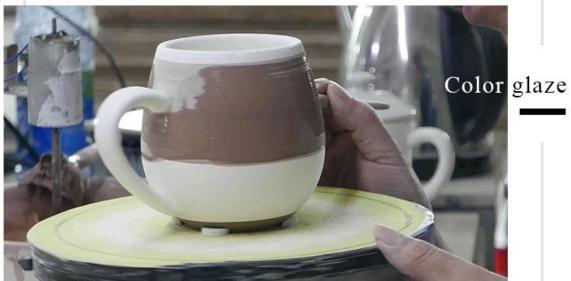

need new shape or size</li> </ol> |
| Measure(mm)    | Top dia: 64.1mm Bottom dia: 67mm Height: 105mm Max dia:74.6mm Weight: 279g Capacity: 280ml        |
| Packing        | Normal packing, Individual gift box, PVC box, window box, color box, white box, etc               |
| Delivery time  | Within 35 days after the sample and order confirmed                                               |
| Payment term   | 30% deposit by T/T in advance and the balance against the copy of B/L                             |
| Shipment       | By sea,by air,by Express and your shipping agent is acceptable                                    |
| Usage Occasion | Home decor, Wedding Decoration, Wedding Favors, Decoration enhancement,                           |

### **Process Craft**

# **DEEP PROCESSING**







### **Service Story**

Someone ask me, why Sunny Glassware is **the supplier of 80% fragrance brands in the United State**, take a second to listen to my story about <u>candle holders</u> order, you will understand Sunny always stay with you whatever it happens.

Last summer was really a great experience to us, J placed a big order with mass candle holders to Sunny Glassware at August 2018, everyone was so exciting and wanted to make it perfect .



Everything goes very well at the beginning, fast move, perfect communication, all is good. A small accessory became a big bomb which is out of our expectation, J wanted us to buy this small accessory in China but he told us this is a very difficult stuff, we digged 7 factories

and one of them told us they can produce it. We are happy to kn