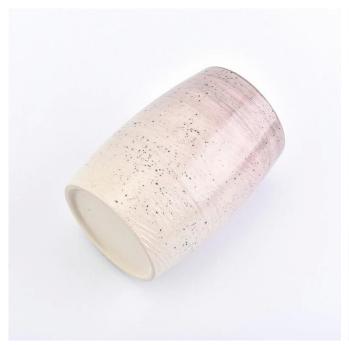

Wholesale Speckled Pink Ceramic Candle Holder Home Decor

### **Product Description**

This **ceramic candle jar** is designed by our professional designers team. It is made from deep processing and kept good quality. It is suitable for home, wedding, party decorations and so on.

All the images on this site are copyrighted by Sunny Glassware. Any unauthorized reprinting will be regarded as copyright infringement.

| Product name   | Wholesale Speckled Pink Ceramic Candle<br>Holder Home Decor                                       |
|----------------|---------------------------------------------------------------------------------------------------|
| Sample time    | <ol> <li>5 days if at exist shaped and size</li> <li>15 days if need new shape or size</li> </ol> |
| Measure(mm)    | Top dia: 64.1mm Bottom dia: 67mm Height: 105mm Max dia:74.6mm Weight: 279g Capacity: 280ml        |
| Packing        | Normal packing, Individual gift box, PVC box, window box, color box, white box, etc               |
| Delivery time  | Within 35 days after the sample and order confirmed                                               |
| Payment term   | 30% deposit by T/T in advance and the balance against the copy of B/L                             |
| Shipment       | By sea,by air,by Express and your shipping agent is acceptable                                    |
| Usage Occasion | Home decor, Wedding Decoration, Wedding Favors, Decoration enhancement,                           |