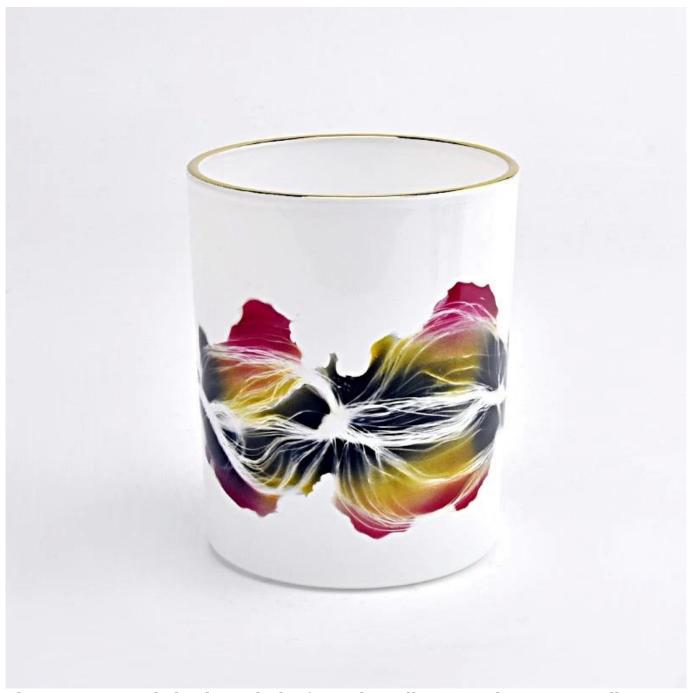

**Perfect Centerpiece Decorations:** The votive <u>candle holders</u> are great table centerpiece for home decor and any occasions like wedding, Christmas, thanksgiving party, Halloween, valentine's day, anniversary, birthday, etc.. This tea light candle holder' unique appearance makes it a perfect gift for your loved ones