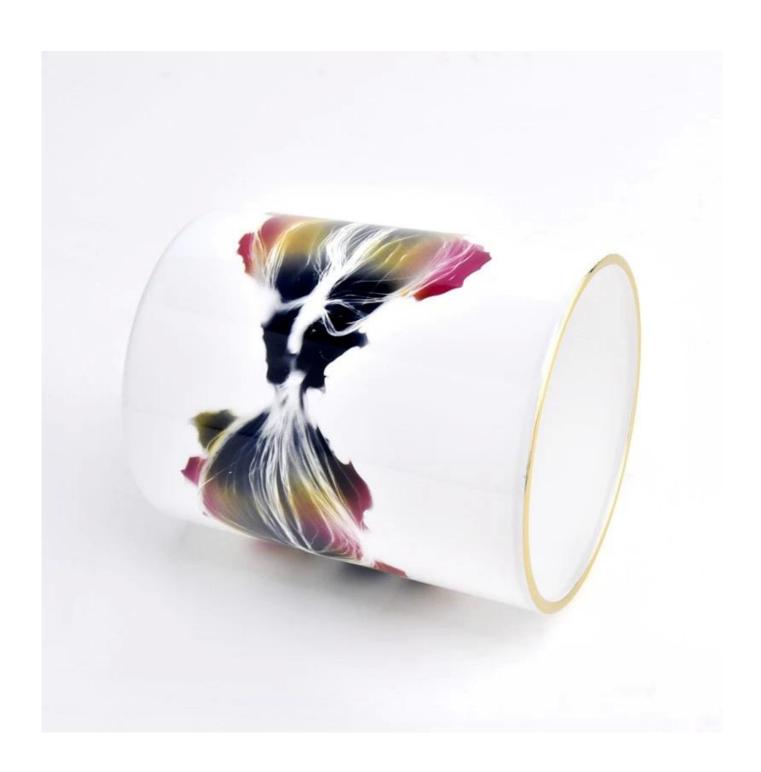

The gorgeous and chic brought by frosted candle jars makes your candle making more atmospheric.

Professional Candle Vessels Heat resistant candle vessels. These jars will not break or crack in the presence of high temperatures.