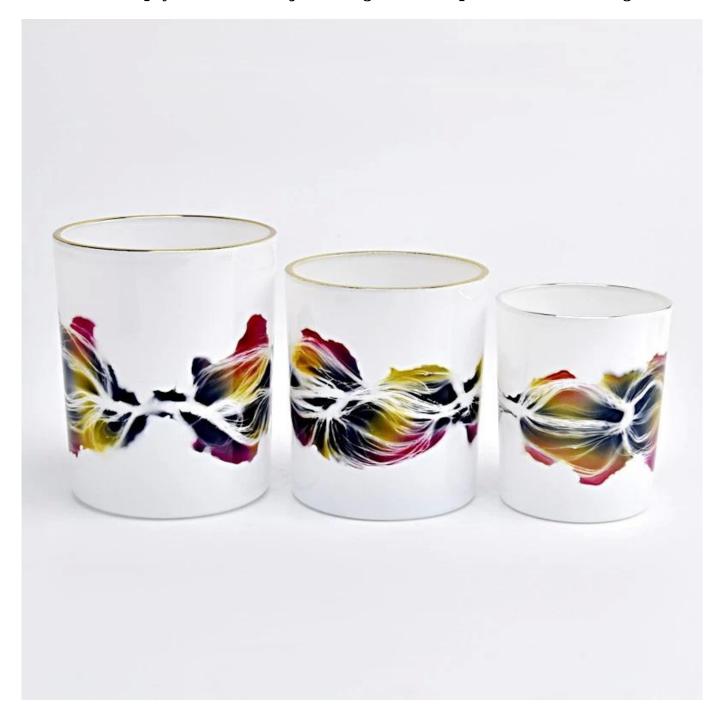

| Measure           | Item No.:SGTC22092701 Top dia: 95mm Bottom dia: 87mm Height: 115mm Weight: 470g Capacity: 530ml |
|-------------------|-------------------------------------------------------------------------------------------------|
| Packing           | Normal packing, Individual gift box, PVC box, window box, color box, white box, etc             |
| Delivery<br>time  | Within 35 days after the sample and order confirmed                                             |
| Payment<br>term   | 30% deposit by T/T in advance and the balance against the copy of B/L                           |
| Shipment          | By sea,by air,by Express and your shipping agent is acceptable                                  |
| Usage<br>Occasion | Home decor,Wedding Decoration,Wedding Favors,Decoration enhancement,                            |

**Perfect Centerpiece Decorations:** The votive <u>candle holders</u> are great table centerpiece for home decor and any occasions like wedding, Christmas, thanksgiving party, Halloween, valentine's day, anniversary, birthday, etc.. This tea light candle holder' unique appearance makes it a perfect gift for your loved ones