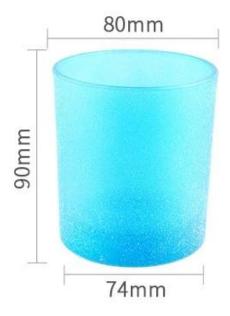

### product description

| Capacity | 300ml |
|----------|-------|
| weight   | 290g  |

| product<br>name   | Wholesale Customized Luxury blue frosted empty glass candle jars for candle making             |  |
|-------------------|------------------------------------------------------------------------------------------------|--|
| Sample<br>time    | 1. 5 days if there is glass shape and size 2. 15 days, if you need new shapes and sizes glass  |  |
| Measure           | Item No.:SGHL21121533 Top dia: 80mm Bottom dia: 74mm Height: 90mm Weight: 290g Capacity: 300ml |  |
| Packing           | Normal packing, Individual gift box, PVC box, window box, color box, white box, etc            |  |
| Delivery<br>time  | Within 35 days after the sample and order confirmed                                            |  |
| Payment<br>term   | 30% deposit by T/T in advance and the balance against the copy of B/L                          |  |
| Shipment          | ment By sea,by air,by Express and your shipping agent is acceptable                            |  |
| Usage<br>Occasion | Home decor, Wedding Decoration, Wedding Favors, Decoration enhancement,                        |  |