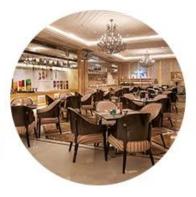

This gorgeous glass jar matches with any home décor furniture, for example, dining table, cooking bench, dressing table, tea table, coffee bar and bookshelves. It is also easy going with restaurants and hotels. When the candle is lighted, the room is filled with aroma!

### WIDE RANGE OF APPLICATION

Suitable for: home life/coffee shop/restaurant/wedding/party/Christmas etc

HOME LIFE

COFFEE SHOP

RESTAURANT

WEDDING

PARTY

CHRISTMAS ETC