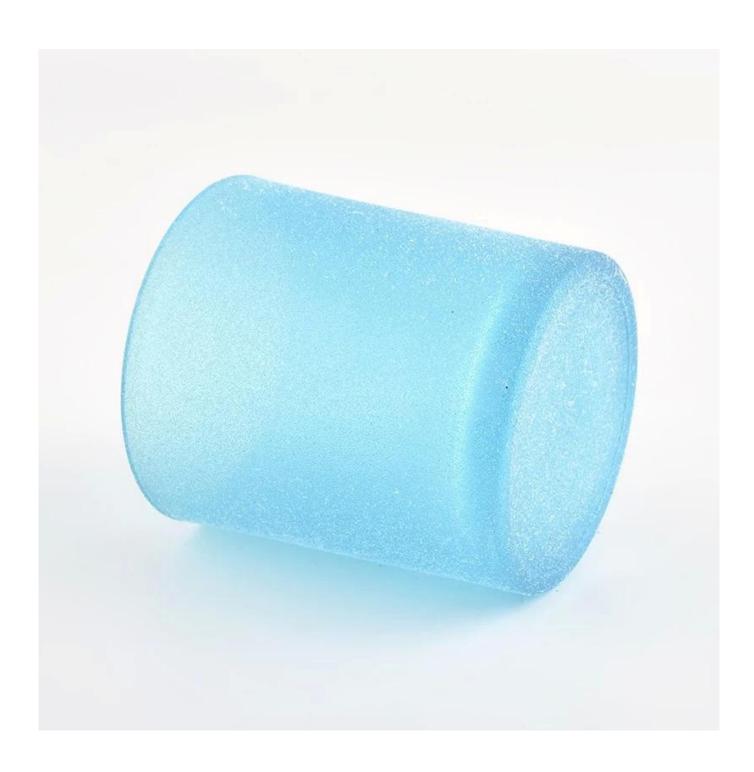

### product description

| Capacity | 300ml |
|----------|-------|
| weight   | 290g  |

| product<br>name   | Wholesale Customized Luxury blue frosted empty glass candle jars for candle making             |  |
|-------------------|------------------------------------------------------------------------------------------------|--|
| Sample<br>time    | 1. 5 days if there is glass shape and size 2. 15 days, if you need new shapes and sizes glass  |  |
| Measure           | Item No.:SGHL21121533 Top dia: 80mm Bottom dia: 74mm Height: 90mm Weight: 290g Capacity: 300ml |  |
| Packing           | Normal packing, Individual gift box, PVC box, window box, color box, white box, etc            |  |
| Delivery<br>time  | Within 35 days after the sample and order confirmed                                            |  |
| Payment<br>term   | 30% deposit by T/T in advance and the balance against the copy of B/L                          |  |
| Shipment          | ment By sea,by air,by Express and your shipping agent is acceptable                            |  |
| Usage<br>Occasion | Home decor, Wedding Decoration, Wedding Favors, Decoration enhancement,                        |  |