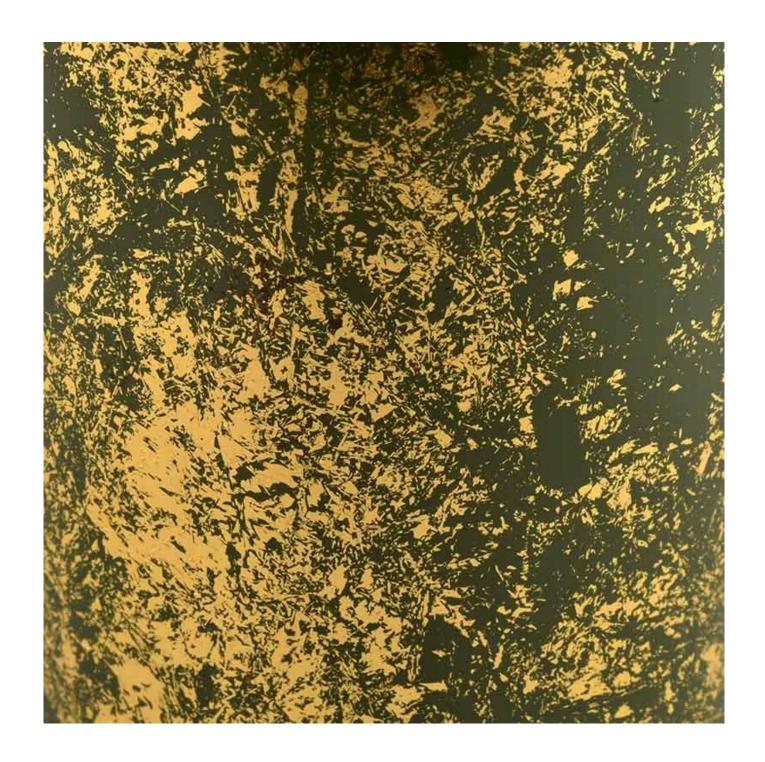

### Wholesale Custom Unique gold green Glass Empty Glass Candle Jar

### **Product Description**

The <u>cylinder glass candle holders</u> are designed by our professional designers team. It is made from deep processing and kept good quality. It is suitable for home, wedding, party decorations and so on.