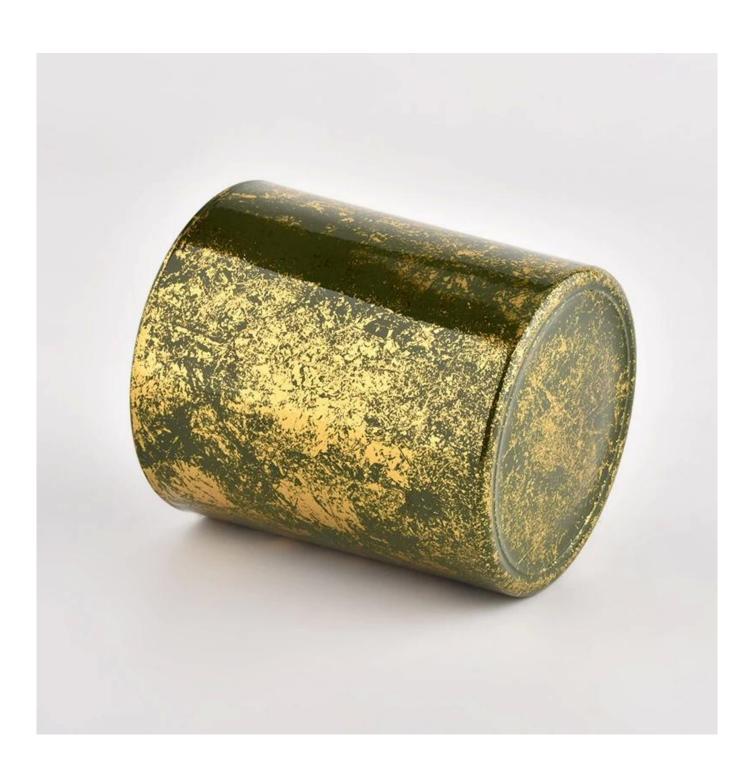

### Wholesale Custom Unique gold green Glass Empty Glass Candle Jar

### **Product Description**

The <u>cylinder glass candle holders</u> are designed by our professional designers team. It is made from deep processing and kept good quality. It is suitable for home, wedding, party decorations and so on.

| product name      | Wholesale Custom Unique gold green Glass Empty Glass Candle Jar                                                      |
|-------------------|----------------------------------------------------------------------------------------------------------------------|
| Sample time       | <ol> <li>5 days if there is glass shape and size</li> <li>15 days, if you need new shapes and sizes glass</li> </ol> |
| Measure           | Item No.:SGHL21112608 Top dia:80mm Bottom dia:74mm Height:90mm Weight:303g Capacity:290ml                            |
| Packing           | Normal packing,Individual gift box, PVC box, window box, color box, white box, etc                                   |
| Delivery time     | Within 35 days after the sample and order confirmed                                                                  |
| Payment term      | 30% deposit by T/T in advance and the balance against the copy of B/L                                                |
| Shipment          | By sea,by air,by Express and your shipping agent is acceptable                                                       |
| Usage<br>Occasion | Home decor, Wedding Decoration, Wedding Favors, Decoration enhancement,                                              |