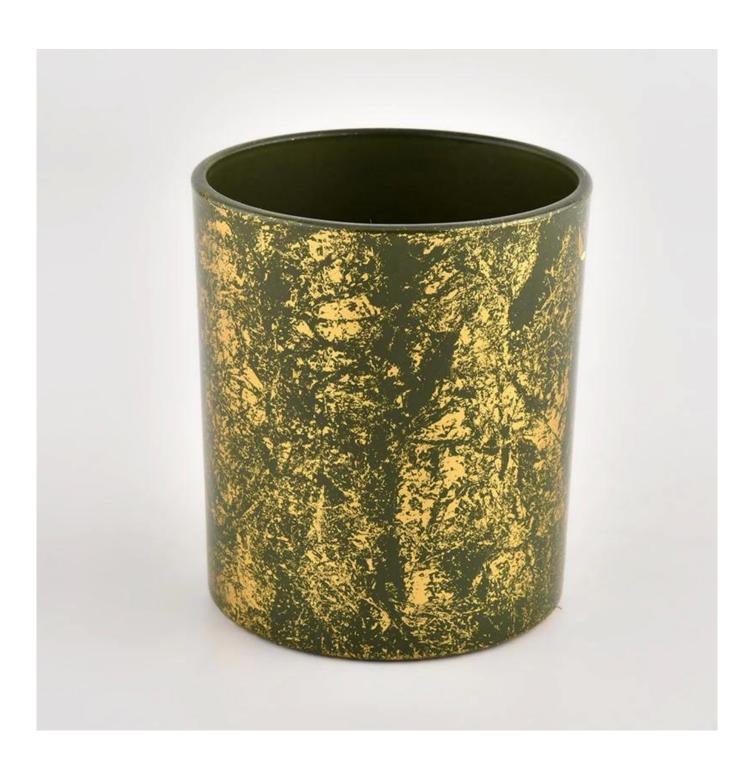

### Wholesale Custom Unique gold green Glass Empty Glass Candle Jar

### **Product Description**

The <u>cylinder glass candle holders</u> are designed by our professional designers team. It is made from deep processing and kept good quality. It is suitable for home, wedding, party decorations and so on.

| product name      | Wholesale Custom Unique gold green Glass Empty Glass Candle Jar                                                      |
|-------------------|----------------------------------------------------------------------------------------------------------------------|
| Sample time       | <ol> <li>5 days if there is glass shape and size</li> <li>15 days, if you need new shapes and sizes glass</li> </ol> |
| Measure           | Item No.:SGHL21112608 Top dia:80mm Bottom dia:74mm Height:90mm Weight:303g Capacity:290ml                            |
| Packing           | Normal packing,Individual gift box, PVC box, window box, color box, white box, etc                                   |
| Delivery time     | Within 35 days after the sample and order confirmed                                                                  |
| Payment term      | 30% deposit by T/T in advance and the balance against the copy of B/L                                                |
| Shipment          | By sea,by air,by Express and your shipping agent is acceptable                                                       |
| Usage<br>Occasion | Home decor, Wedding Decoration, Wedding Favors, Decoration enhancement,                                              |