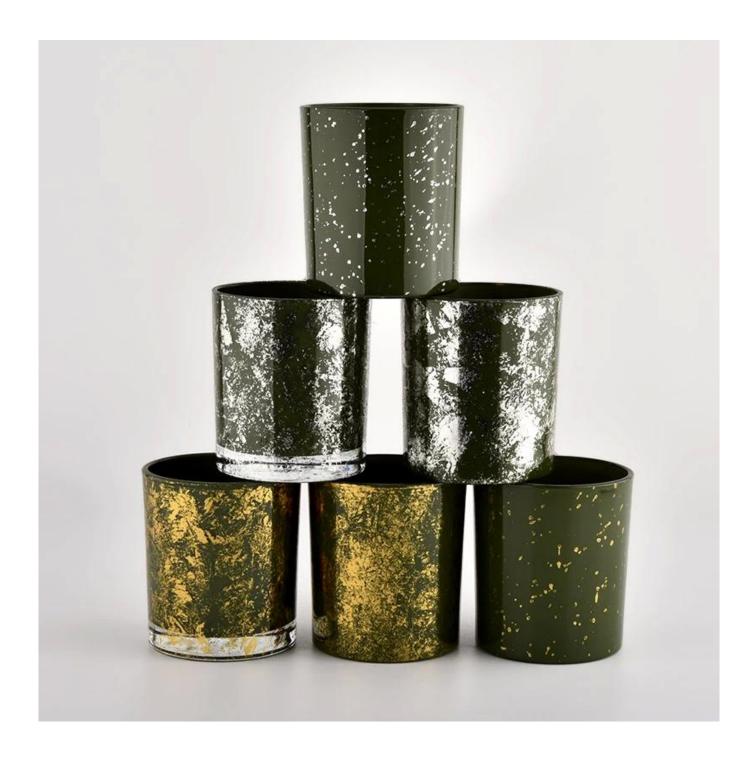

### Wholesale Custom Unique gold green Glass Empty Glass Candle Jar

### **Product Description**

The <u>cylinder glass candle holders</u> are designed by our professional designers team. It is made from deep processing and kept good quality. It is suitable for home, wedding, party decorations and so on.

| product name      | Wholesale Custom Unique gold green Glass Empty Glass Candle Jar                                                      |
|-------------------|----------------------------------------------------------------------------------------------------------------------|
| Sample time       | <ol> <li>5 days if there is glass shape and size</li> <li>15 days, if you need new shapes and sizes glass</li> </ol> |
| Measure           | Item No.:SGHL21112608 Top dia:80mm Bottom dia:74mm Height:90mm Weight:303g Capacity:290ml                            |
| Packing           | Normal packing,Individual gift box, PVC box, window box, color box, white box, etc                                   |
| Delivery time     | Within 35 days after the sample and order confirmed                                                                  |
| Payment term      | 30% deposit by T/T in advance and the balance against the copy of B/L                                                |
| Shipment          | By sea,by air,by Express and your shipping agent is acceptable                                                       |
| Usage<br>Occasion | Home decor, Wedding Decoration, Wedding Favors, Decoration enhancement,                                              |