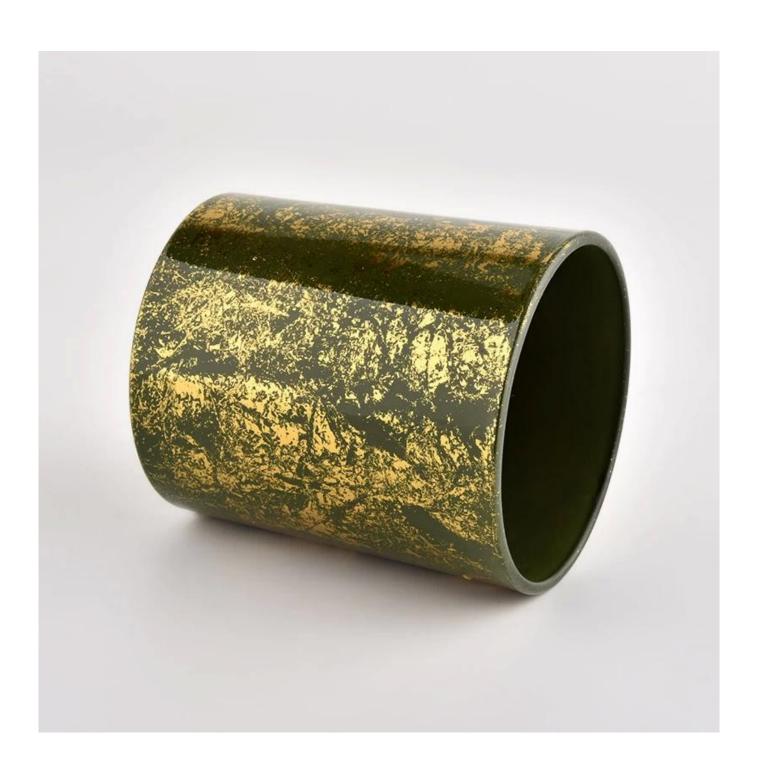

### Wholesale Custom Unique gold green Glass Empty Glass Candle Jar

### **Product Description**

The <u>cylinder glass candle holders</u> are designed by our professional designers team. It is made from deep processing and kept good quality. It is suitable for home, wedding, party decorations and so on.

| product name      | Wholesale Custom Unique gold green Glass Empty Glass Candle Jar                                                      |
|-------------------|----------------------------------------------------------------------------------------------------------------------|
| Sample time       | <ol> <li>5 days if there is glass shape and size</li> <li>15 days, if you need new shapes and sizes glass</li> </ol> |
| Measure           | Item No.:SGHL21112608 Top dia:80mm Bottom dia:74mm Height:90mm Weight:303g Capacity:290ml                            |
| Packing           | Normal packing,Individual gift box, PVC box, window box, color box, white box, etc                                   |
| Delivery time     | Within 35 days after the sample and order confirmed                                                                  |
| Payment term      | 30% deposit by T/T in advance and the balance against the copy of B/L                                                |
| Shipment          | By sea,by air,by Express and your shipping agent is acceptable                                                       |
| Usage<br>Occasion | Home decor, Wedding Decoration, Wedding Favors, Decoration enhancement,                                              |