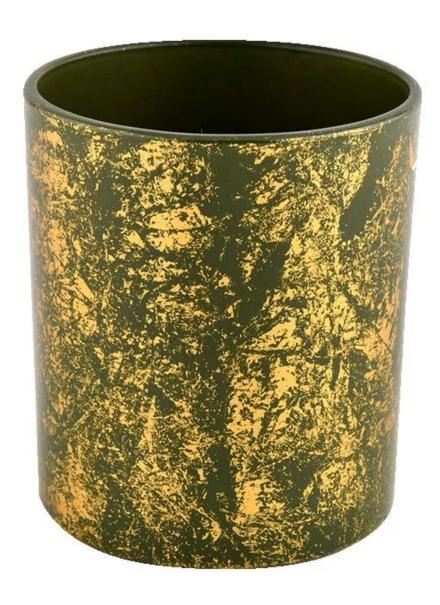

### Wholesale Custom Unique gold green Glass Empty Glass Candle Jar

### **Product Description**

The <u>cylinder glass candle holders</u> are designed by our professional designers team. It is made from deep processing and kept good quality. It is suitable for home, wedding, party decorations and so on.

| product name      | Wholesale Custom Unique gold green Glass Empty Glass Candle Jar                                                      |
|-------------------|----------------------------------------------------------------------------------------------------------------------|
| Sample time       | <ol> <li>5 days if there is glass shape and size</li> <li>15 days, if you need new shapes and sizes glass</li> </ol> |
| Measure           | Item No.:SGHL21112608 Top dia:80mm Bottom dia:74mm Height:90mm Weight:303g Capacity:290ml                            |
| Packing           | Normal packing,Individual gift box, PVC box, window box, color box, white box, etc                                   |
| Delivery time     | Within 35 days after the sample and order confirmed                                                                  |
| Payment term      | 30% deposit by T/T in advance and the balance against the copy of B/L                                                |
| Shipment          | By sea,by air,by Express and your shipping agent is acceptable                                                       |
| Usage<br>Occasion | Home decor, Wedding Decoration, Wedding Favors, Decoration enhancement,                                              |