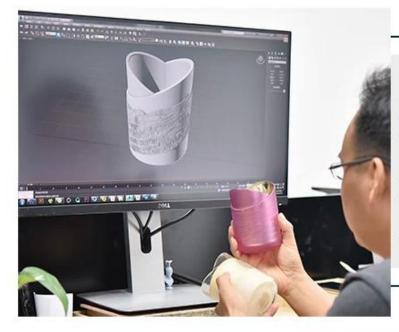

Wholesale Ceramic Candle Holder with Copper Metal Lid Overflowed Milk Home Decoration



## Achieve Customers' Ideas

get your ideas becoming creative fragrance products and

### sell them very well

### Award-winning Design Team

won the trust of many upscale brands





### Excellent After-service

problem solved within 24 hours

### **Product Description**

This **ceramic candle holder** is made of stoneware. The design pattern is designed by our award-winning designers which look modern and classic. Are you into it for your market?

All the images on this site are copyrighted by Sunny Glassware. Any unauthorized reprinting will be regarded as copyright infringement.





| Product name   | Wholesale Ceramic Candle Holder with Copper Metal<br>Lid Overflowed Milk Home Decoration                                                       |
|----------------|---------------------