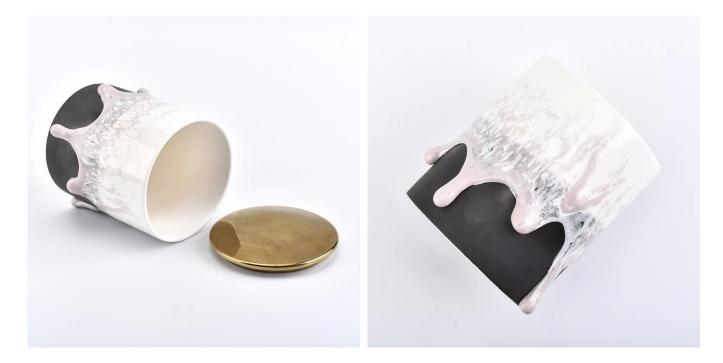

Wholesale Ceramic Candle Holder with Copper Metal Lid Overflowed Milk Home Decoration

### **Product Description**

This **ceramic candle holder** is made of stoneware. The design pattern is designed by our award-winning designers which look modern and classic. Are you into it for your market?

All the images on this site are copyrighted by Sunny Glassware. Any unauthorized reprinting will be regarded as copyright infringement.

| Product name   | Wholesale Ceramic Candle Holder with Copper Metal<br>Lid Overflowed Milk Home Decoration                                                       |
|----------------|------------------------------------------------------------------------------------------------------------------------------------------------|
| Sample time    | <ol> <li>5 days if at exist shaped and size</li> <li>15 days if need new shape or size</li> </ol>                                              |
| Measure(mm)    | Top dia: 75.8mm<br>Bottom dia: 74.7mm<br>Height: 88mm<br>Weight: 227g<br>Capacity: 272ml<br>Lid:<br>Dia: 75.3mm<br>Height: 9.6mm<br>Weight:47g |
| Packing        | Normal packing,Individual gift box, PVC box, window box, color box, white box, etc                                                             |
| Delivery time  | Within 35 days after the sample and order confirmed                                                                                            |
| Payment term   | 30% deposit by T/T in advance and the balance against the copy of B/L $$                                                                       |
| Shipment       | By sea,by air,by Express and your shipping agent is acceptable                                                                                 |
| Usage Occasion | Home decor,Wedding Decoration,Wedding<br>Favors,Decoration enhancement,                                                                        |