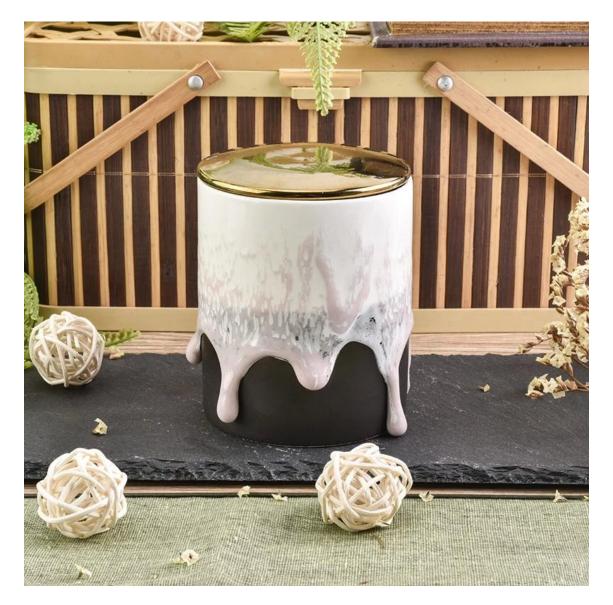

Wholesale Ceramic Candle Holder with Copper Metal Lid Overflowed Milk Home Decoration

### **Product Description**

This **ceramic candle holder** is made of stoneware. The design pattern is designed by our award-winning designers which look modern and classic. Are you into it for your market?

All the images on this site are copyrighted by Sunny Glassware. Any unauthorized reprinting will be regarded as copyright infringement.

| Product name   | Wholesale Ceramic Candle Holder with Copper Metal<br>Lid Overflowed Milk Home Decoration                                                       |
|----------------|------------------------------------------------------------------------------------------------------------------------------------------------|
| Sample time    | <ol> <li>5 days if at exist shaped and size</li> <li>15 days if need new shape or size</li> </ol>                                              |
| Measure(mm)    | Top dia: 75.8mm<br>Bottom dia: 74.7mm<br>Height: 88mm<br>Weight: 227g<br>Capacity: 272ml<br>Lid:<br>Dia: 75.3mm<br>Height: 9.6mm<br>Weight:47g |
| Packing        | Normal packing,Individual gift box, PVC box, window box, color box, white box, etc                                                             |
| Delivery time  | Within 35 days after the sample and order confirmed                                                                                            |
| Payment term   | 30% deposit by T/T in advance and the balance against the copy of B/L $$                                                                       |
| Shipment       | By sea,by air,by Express and your shipping agent is acceptable                                                                                 |
| Usage Occasion | Home decor,Wedding Decoration,Wedding<br>Favors,Decoration enhancement,                                                                        |