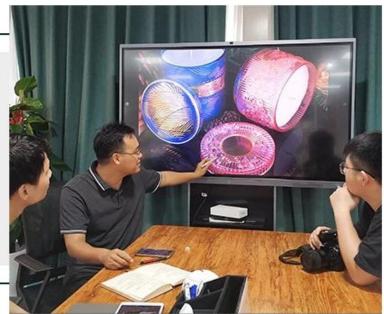

Wholesale Ceramic Candle Holder with Copper Metal Lid Overflowed Milk Home Decoration



## Achieve Customers' Ideas

get your ideas becoming creative fragrance products and

### sell them very well

### Award-winning Design Team

won the trust of many upscale brands





### Excellent After-service

problem solved within 24 hours

### **Product Description**

This **ceramic candle holder** is made of stoneware. The design pattern is designed by our award-winning designers which look modern and classic. Are you into it for your market?

All the images on this site are copyrighted by Sunny Glassware. Any unauthorized reprinting will be regarded as copyright infringement.





| Product name   | Wholesale Ceramic Candle Holder with Copper Metal<br>Lid Overflowed Milk Home Decoration                                                       |
|----------------|------------------------------------------------------------------------------------------------------------------------------------------------|
| Sample time    | <ol> <li>5 days if at exist shaped and