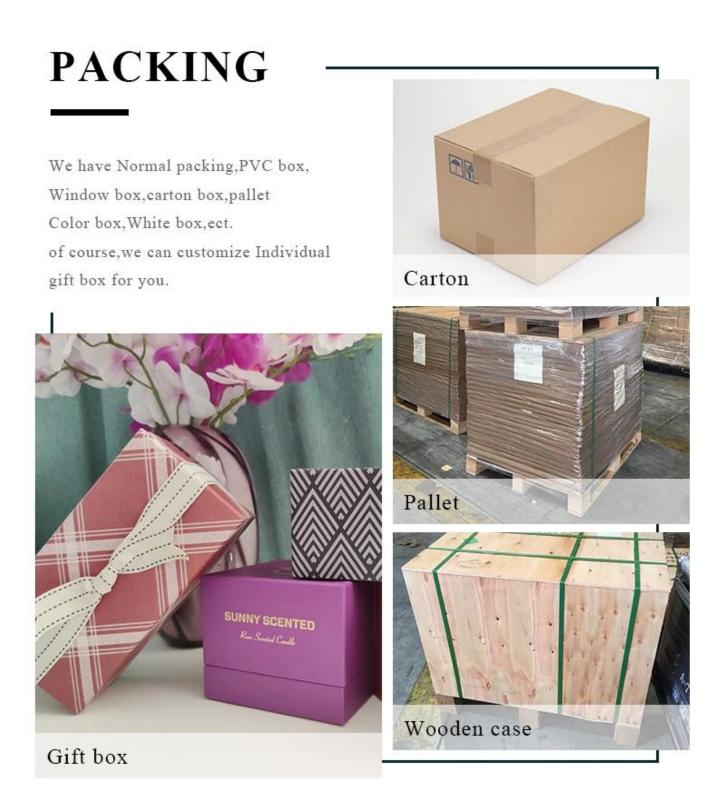

All the images on this site are copyrighted by Sunny Glassware. Any unauthorized reprinting will be regarded as copyright infringement.

| Product name   | Wholesale Ceramic Candle Holder with Copper Metal<br>Lid Overflowed Milk Home Decoration                                                       |
|----------------|------------------------------------------------------------------------------------------------------------------------------------------------|
| Sample time    | <ol> <li>5 days if at exist shaped and size</li> <li>15 days if need new shape or size</li> </ol>                                              |
| Measure(mm)    | Top dia: 75.8mm<br>Bottom dia: 74.7mm<br>Height: 88mm<br>Weight: 227g<br>Capacity: 272ml<br>Lid:<br>Dia: 75.3mm<br>Height: 9.6mm<br>Weight:47g |
| Packing        | Normal packing,Individual gift box, PVC box, window box, color box, white box, etc                                                             |
| Delivery time  | Within 35 days after the sample and order confirmed                                                                                            |
| Payment term   | 30% deposit by T/T in advance and the balance against the copy of B/L $$                                                                       |
| Shipment       | By sea,by air,by Express and your shipping agent is acceptable                                                                                 |
| Usage Occasion | Home decor,Wedding Decoration,Wedding<br>Favors,Decoration enhancement,                                                                        |