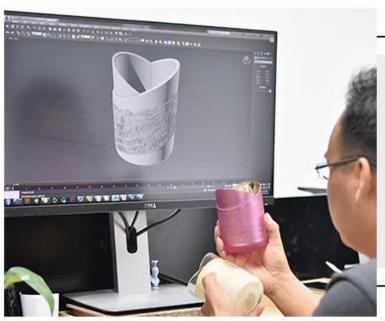

# Wholesale Ceramic Candle Holder Dotted Diamonds Pattern Metallic Designs Home Decoration



## Achieve Customers' Ideas

get your ideas becoming creative fragrance products and

sell them very well

## Award-winning Design Team

won the trust of many upscale brands





## Excellent After-service

problem solved within 24 hours

### **Product Description**

This **ceramic candle jar** is made of porcelain. The design pattern is designed by our award-winning designers. Anyway, customized designs are always acceptable.

All the images on this site are copyrighted by Sunny Glassware. Any unauthorized reprinting will be regarded as copyright infringement.







| Product name   | Wholesale Ceramic Candle Holder Dotted Diamonds<br>Pattern Metallic Designs Home Decoration       |  |  |  |
|----------------|-----------------------------------------------------------------------------