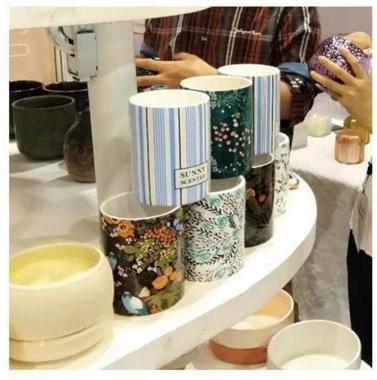

### **Product Description**

This **ceramic candle jar** is made of porcelain. The design pattern is designed by our award-winning designers. Anyway, customized designs are always acceptable.

All the images on this site are copyrighted by Sunny Glassware. Any unauthorized reprinting will be regarded as copyright infringement.