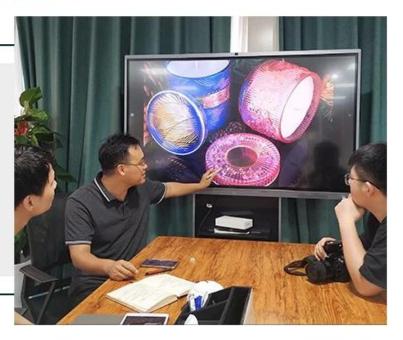

# Wholesale Ceramic Candle Holder Dotted Diamonds Pattern Metallic Designs Home Decoration



## Achieve Customers' Ideas

get your ideas becoming creative fragrance products and

sell them very well

## Award-winning Design Team

won the trust of many upscale brands





## Excellent After-service

problem solved within 24 hours

### **Product Description**

This **ceramic candle jar** is made of porcelain. The design pattern is designed by our award-winning designers. Anyway, customized designs are always acceptable.

All the images on this site are copyrighted by Sunny Glassware. Any unauthorized reprinting will be regarded as copyright infringement.







| Product name   | Wholesale Ceramic Candle Holder Dotted Diamonds<br>Pattern Metallic Designs Home Decoration       |  |  |  |
|----------------|---------------------------------------------------------------------------------------------------|--|--|--|
| Sample time    | <ol> <li>5 days if at exist shaped and size</li> <li>15 days if need new shape or size</li> </ol> |  |  |  |
| Measure(mm)