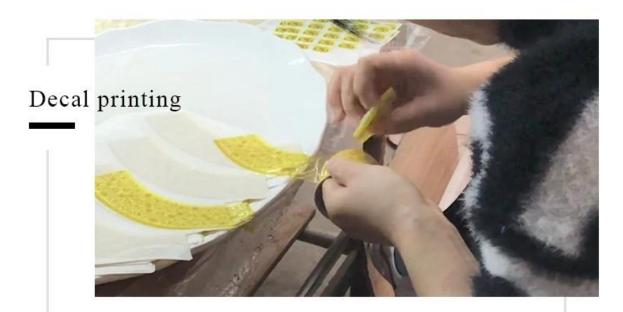

| Bottom dia: 48mm Height: 96mm Weight: 314g Capacity: 402ml                                        |  |  |  |
| Packing        | Normal packing,Individual gift box, PVC box, window box, color box, white box, etc                |  |  |  |
| Delivery time  | Within 35 days after the sample and order confirmed                                               |  |  |  |
| Payment term   | 30% deposit by T/T in advance and the balance against the copy of B/L                             |  |  |  |
| Shipment       | By sea,by air,by Express and your shipping agent is acceptable                                    |  |  |  |
| Usage Occasion | Home decor, Wedding Decoration, Wedding Favors, Decoration enhancement,                           |  |  |  |

### **Process Craft**

# **DEEP PROCESSING**







### **Service Story**

Someone ask me, why Sunny Glassware is **the supplier of 80% fragrance brands in the United State**, take a second to listen to my story about<u>candle holders</u> order, you will understand Sunny always stay with you whatever it happens.

Last summer was really a great experience to us, J placed a big order with mass candle holders to Sunny Glassware at August 2018, everyone was so exciting and wanted to make it perfect .



Everything goes very well at the beginning, fast move, perfect communication, all is good. A small accessory became a big bomb which is out of our expectation, J wanted us to buy this small accessory in China but he told us this is a very difficult stuff, we digged 7 factories and one of them told us they can produce it. We are happy to kn