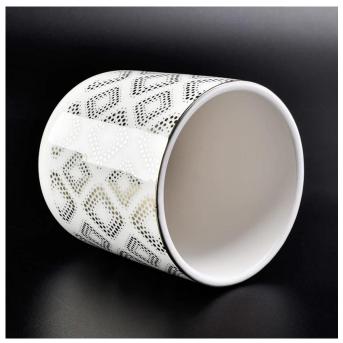

### **Product Description**

This **ceramic candle jar** is made of porcelain. The design pattern is designed by our award-winning designers. Anyway, customized designs are always acceptable.

All the images on this site are copyrighted by Sunny Glassware. Any unauthorized reprinting will be regarded as copyright infringement.

| Product name   | Wholesale Ceramic Candle Holder Dotted Diamonds<br>Pattern Metallic Designs Home Decoration       |  |  |  |
|----------------|---------------------------------------------------------------------------------------------------|--|--|--|
| Sample time    | <ol> <li>5 days if at exist shaped and size</li> <li>15 days if need new shape or size</li> </ol> |  |  |  |
| Measure(mm)    | Bottom dia: 48mm Height: 96mm Weight: 314g Capacity: 402ml                                        |  |  |  |
| Packing        | Normal packing,Individual gift box, PVC box, window box, color box, white box, etc                |  |  |  |
| Delivery time  | Within 35 days after the sample and order confirmed                                               |  |  |  |
| Payment term   | 30% deposit by T/T in advance and the balance against the copy of B/L                             |  |  |  |
| Shipment       | By sea,by air,by Express and your shipping agent is acceptable                                    |  |  |  |
| Usage Occasion | Home decor, Wedding Decoration, Wedding Favors, Decoration enhancement,                           |  |  |  |