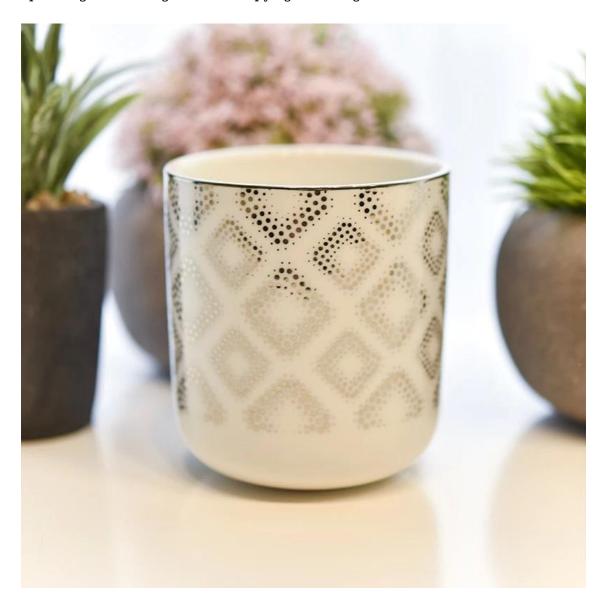

# Wholesale Ceramic Candle Holder Dotted Diamonds Pattern Metallic Designs Home Decoration

### **Product Description**

This **ceramic candle jar** is made of porcelain. The design pattern is designed by our award-winning designers. Anyway, customized designs are always acceptable.

All the images on this site are copyrighted by Sunny Glassware. Any unauthorized reprinting will be regarded as copyright infringement.

| Product name   | Wholesale Ceramic Candle Holder Dotted Diamonds<br>Pattern Metallic Designs Home Decoration       |  |  |  |
|----------------|---------------------------------------------------------------------------------------------------|--|--|--|
| Sample time    | <ol> <li>5 days if at exist shaped and size</li> <li>15 days if need new shape or size</li> </ol> |  |  |  |
| Measure(mm)    | Bottom dia: 48mm Height: 96mm Weight: 314g Capacity: 402ml                                        |  |  |  |
| Packing        | Normal packing,Individual gift box, PVC box, window box, color box, white box, etc                |  |  |  |
| Delivery time  | Within 35 days after the sample and order confirmed                                               |  |  |  |
| Payment term   | 30% deposit by T/T in advance and the balance against the copy of B/L                             |  |  |  |
| Shipment       | By sea,by air,by Express and your shipping agent is acceptable                                    |  |  |  |
| Usage Occasion | Home decor, Wedding Decoration, Wedding Favors, Decoration enhancement,                           |  |  |  |