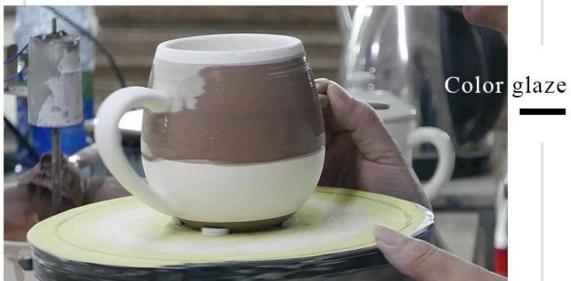

| Bottom dia: 48mm Height: 96mm Weight: 314g Capacity: 402ml                                        |  |  |  |
| Packing        | Normal packing,Individual gift box, PVC box, window box, color box, white box, etc                |  |  |  |
| Delivery time  | Within 35 days after the sample and order confirmed                                               |  |  |  |
| Payment term   | 30% deposit by T/T in advance and the balance against the copy of B/L                             |  |  |  |
| Shipment       | By sea,by air,by Express and your shipping agent is acceptable                                    |  |  |  |
| Usage Occasion | Home decor, Wedding Decoration, Wedding Favors, Decoration enhancement,                           |  |  |  |

### **Process Craft**

# **DEEP PROCESSING**







### **Service Story**

Someone ask me, why Sunny Glassware is **the supplier of 80% fragrance brands in the United State**, take a second to listen to my story about<u>candle holders</u> order, you will understand Sunny always stay with you whatever it happens.

Last summer was really a great experience to us, J placed a big order with mass candle holders to Sunny Glassware at August 2018, everyone was so exciting and wanted to make it perfect .



Everything goes very well at the beginning, fast move, perfect communication, all is good. A small accessory became a big bomb which is out of our expectation, J wanted us to buy this small accessory in China but he told us this is a very difficult stuff, we digged 7 factories and one of them told us they can produce it. We are happy to know