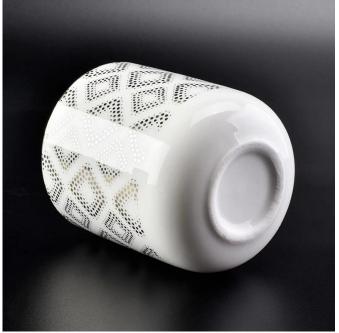

### **Product Description**

This **ceramic candle jar** is made of porcelain. The design pattern is designed by our award-winning designers. Anyway, customized designs are always acceptable.

All the images on this site are copyrighted by Sunny Glassware. Any unauthorized reprinting will be regarded as copyright infringement.

| Product name   | Wholesale Ceramic Candle Holder Dotted Diamonds<br>Pattern Metallic Designs Home Decoration       |  |  |  |
|----------------|---------------------------------------------------------------------------------------------------|--|--|--|
| Sample time    | <ol> <li>5 days if at exist shaped and size</li> <li>15 days if need new shape or size</li> </ol> |  |  |  |
| Measure(mm)    | Bottom dia: 48mm Height: 96mm Weight: 314g Capacity: 402ml                                        |  |  |  |
| Packing        | Normal packing,Individual gift box, PVC box, window box, color box, white box, etc                |  |  |  |
| Delivery time  | Within 35 days after the sample and order confirmed                                               |  |  |  |
| Payment term   | 30% deposit by T/T in advance and the balance against the copy of B/L                             |  |  |  |
| Shipment       | By sea,by air,by Express and your shipping agent is acceptable                                    |  |  |  |
| Usage Occasion | Home decor, Wedding Decoration, Wedding Favors, Decoration enhancement,                           |  |  |  |